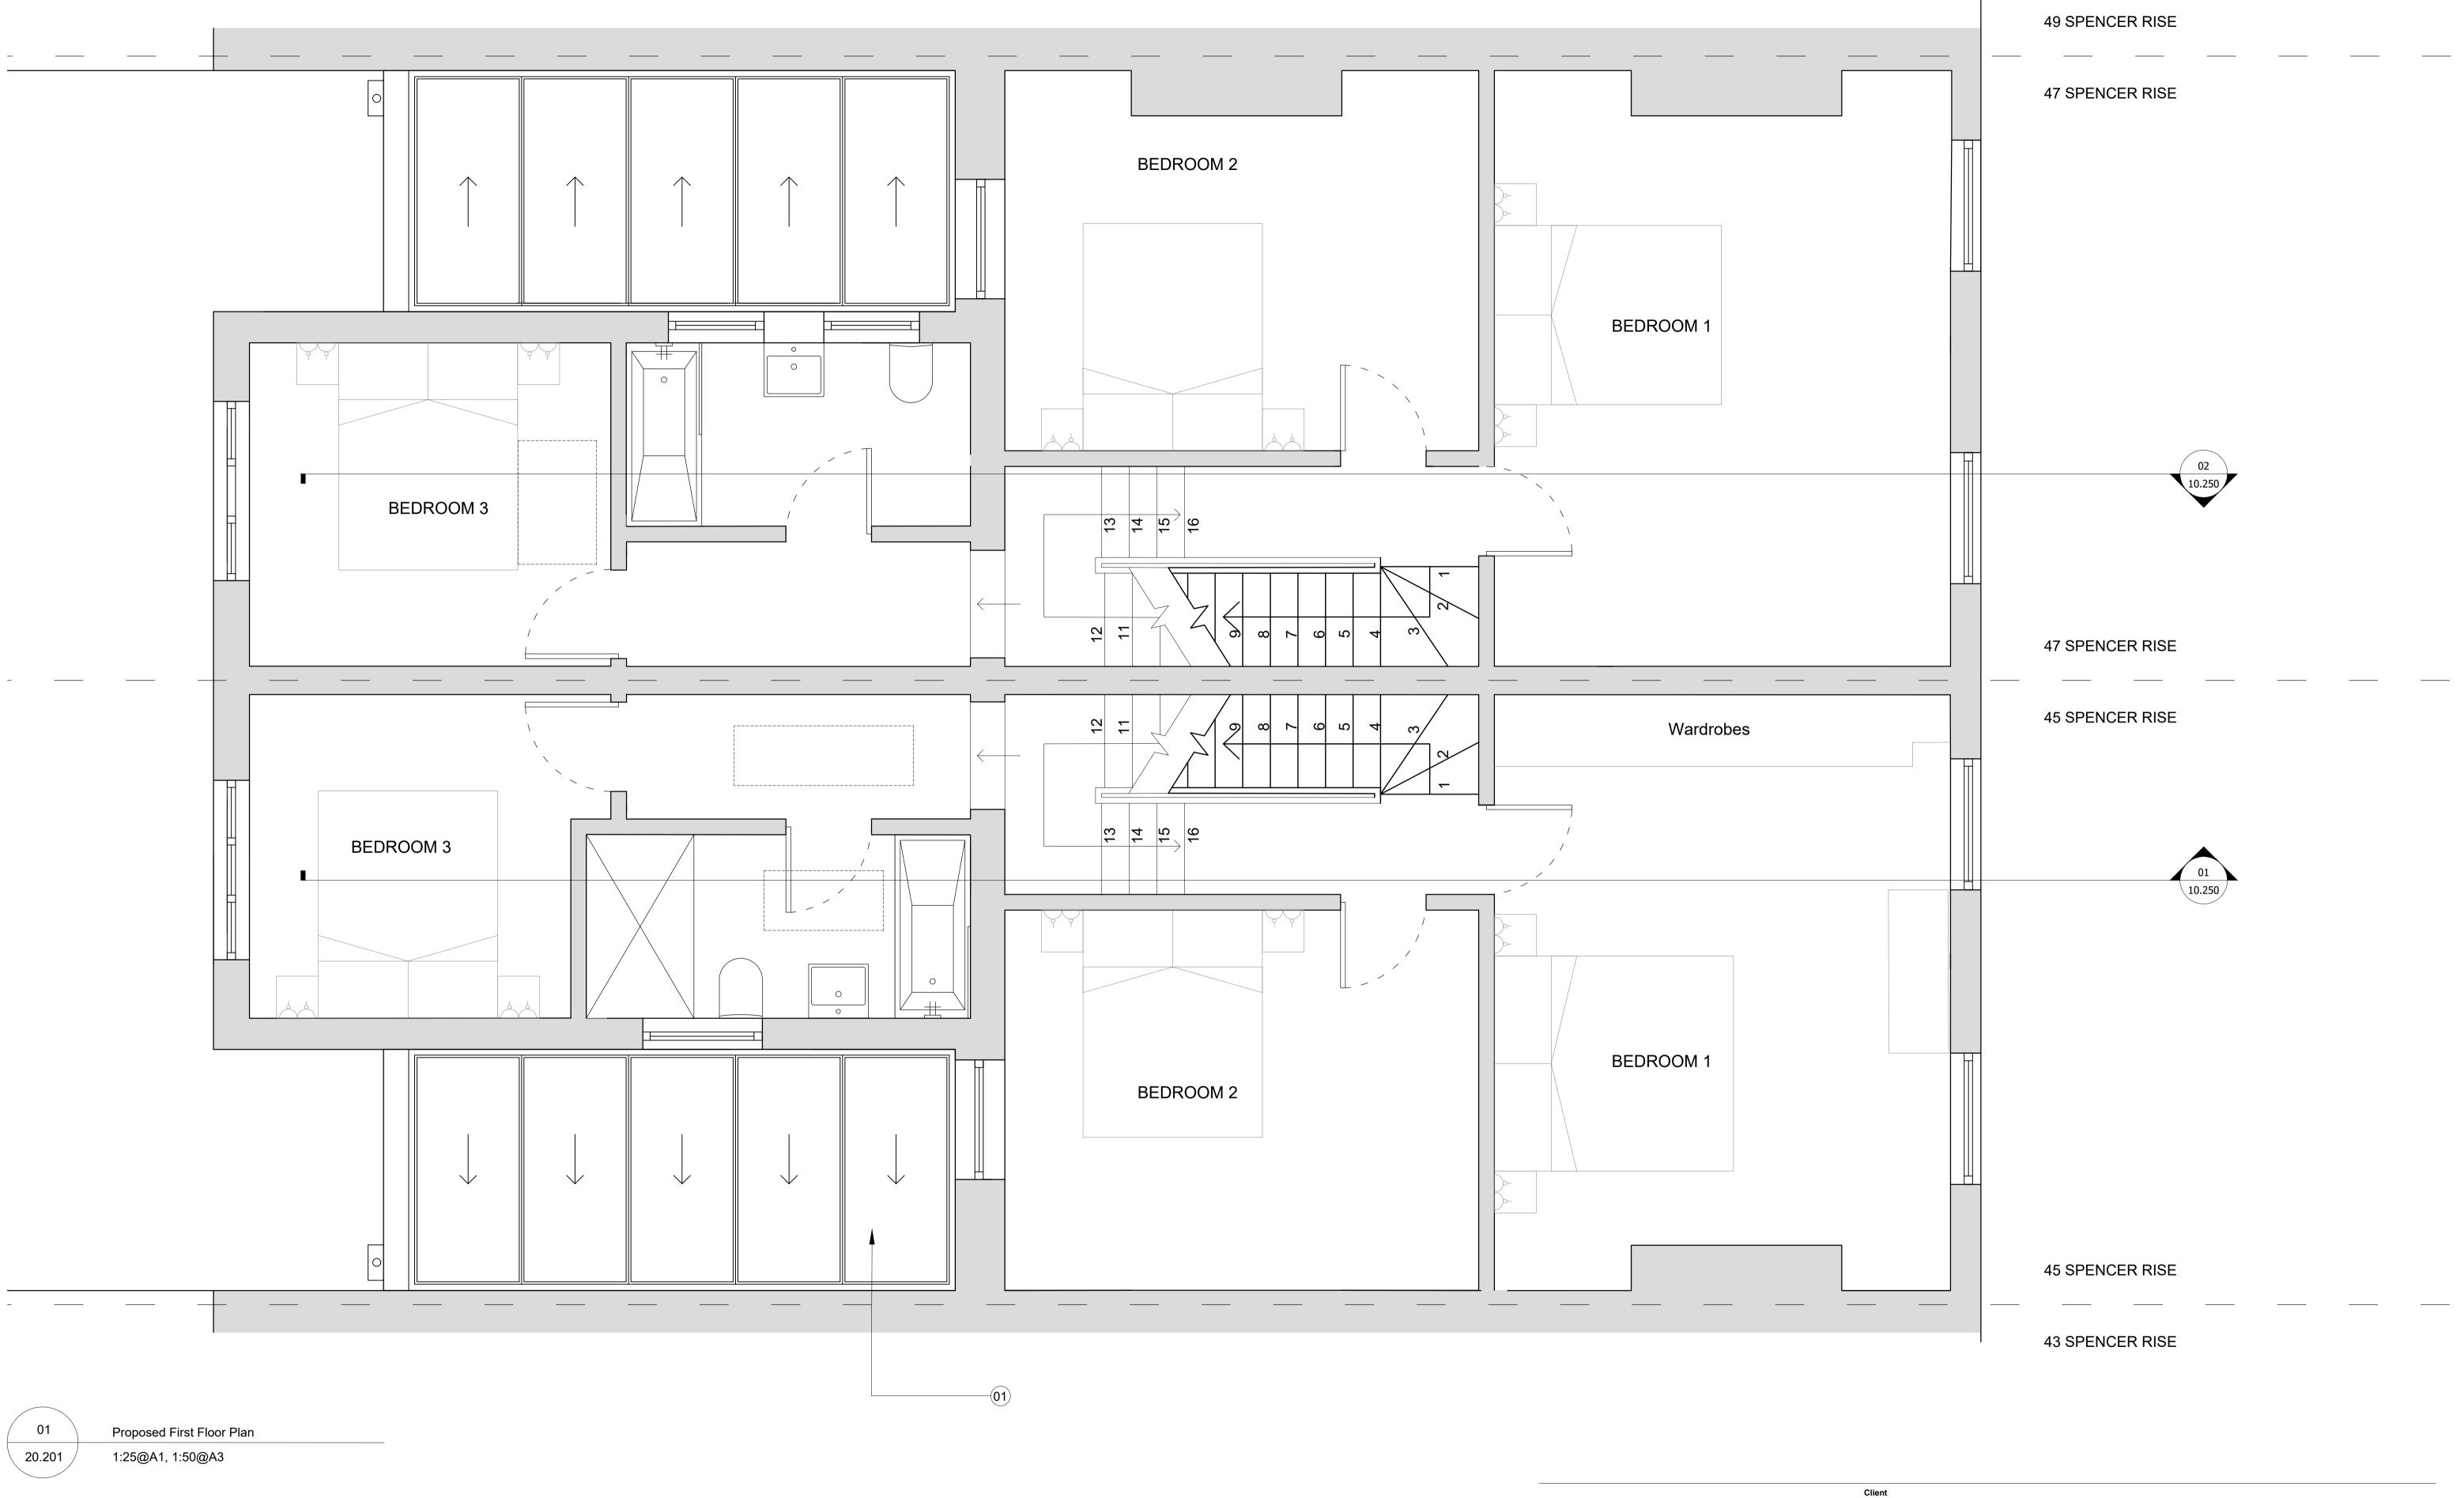

Note:

1. New glazed side roof.

P1 For Planning HC 12.09.22

Rev. Description. By Date

| Project<br>45+47 Spencer Rise |   |              | Title<br>Proposed First Floor |    |    |                        |    |
|-------------------------------|---|--------------|-------------------------------|----|----|------------------------|----|
|                               |   |              |                               |    |    |                        |    |
| 4547                          | Α | For Planning | 2                             | HC | JE | 1:25 @ A1<br>1:50 @ A3 | P1 |