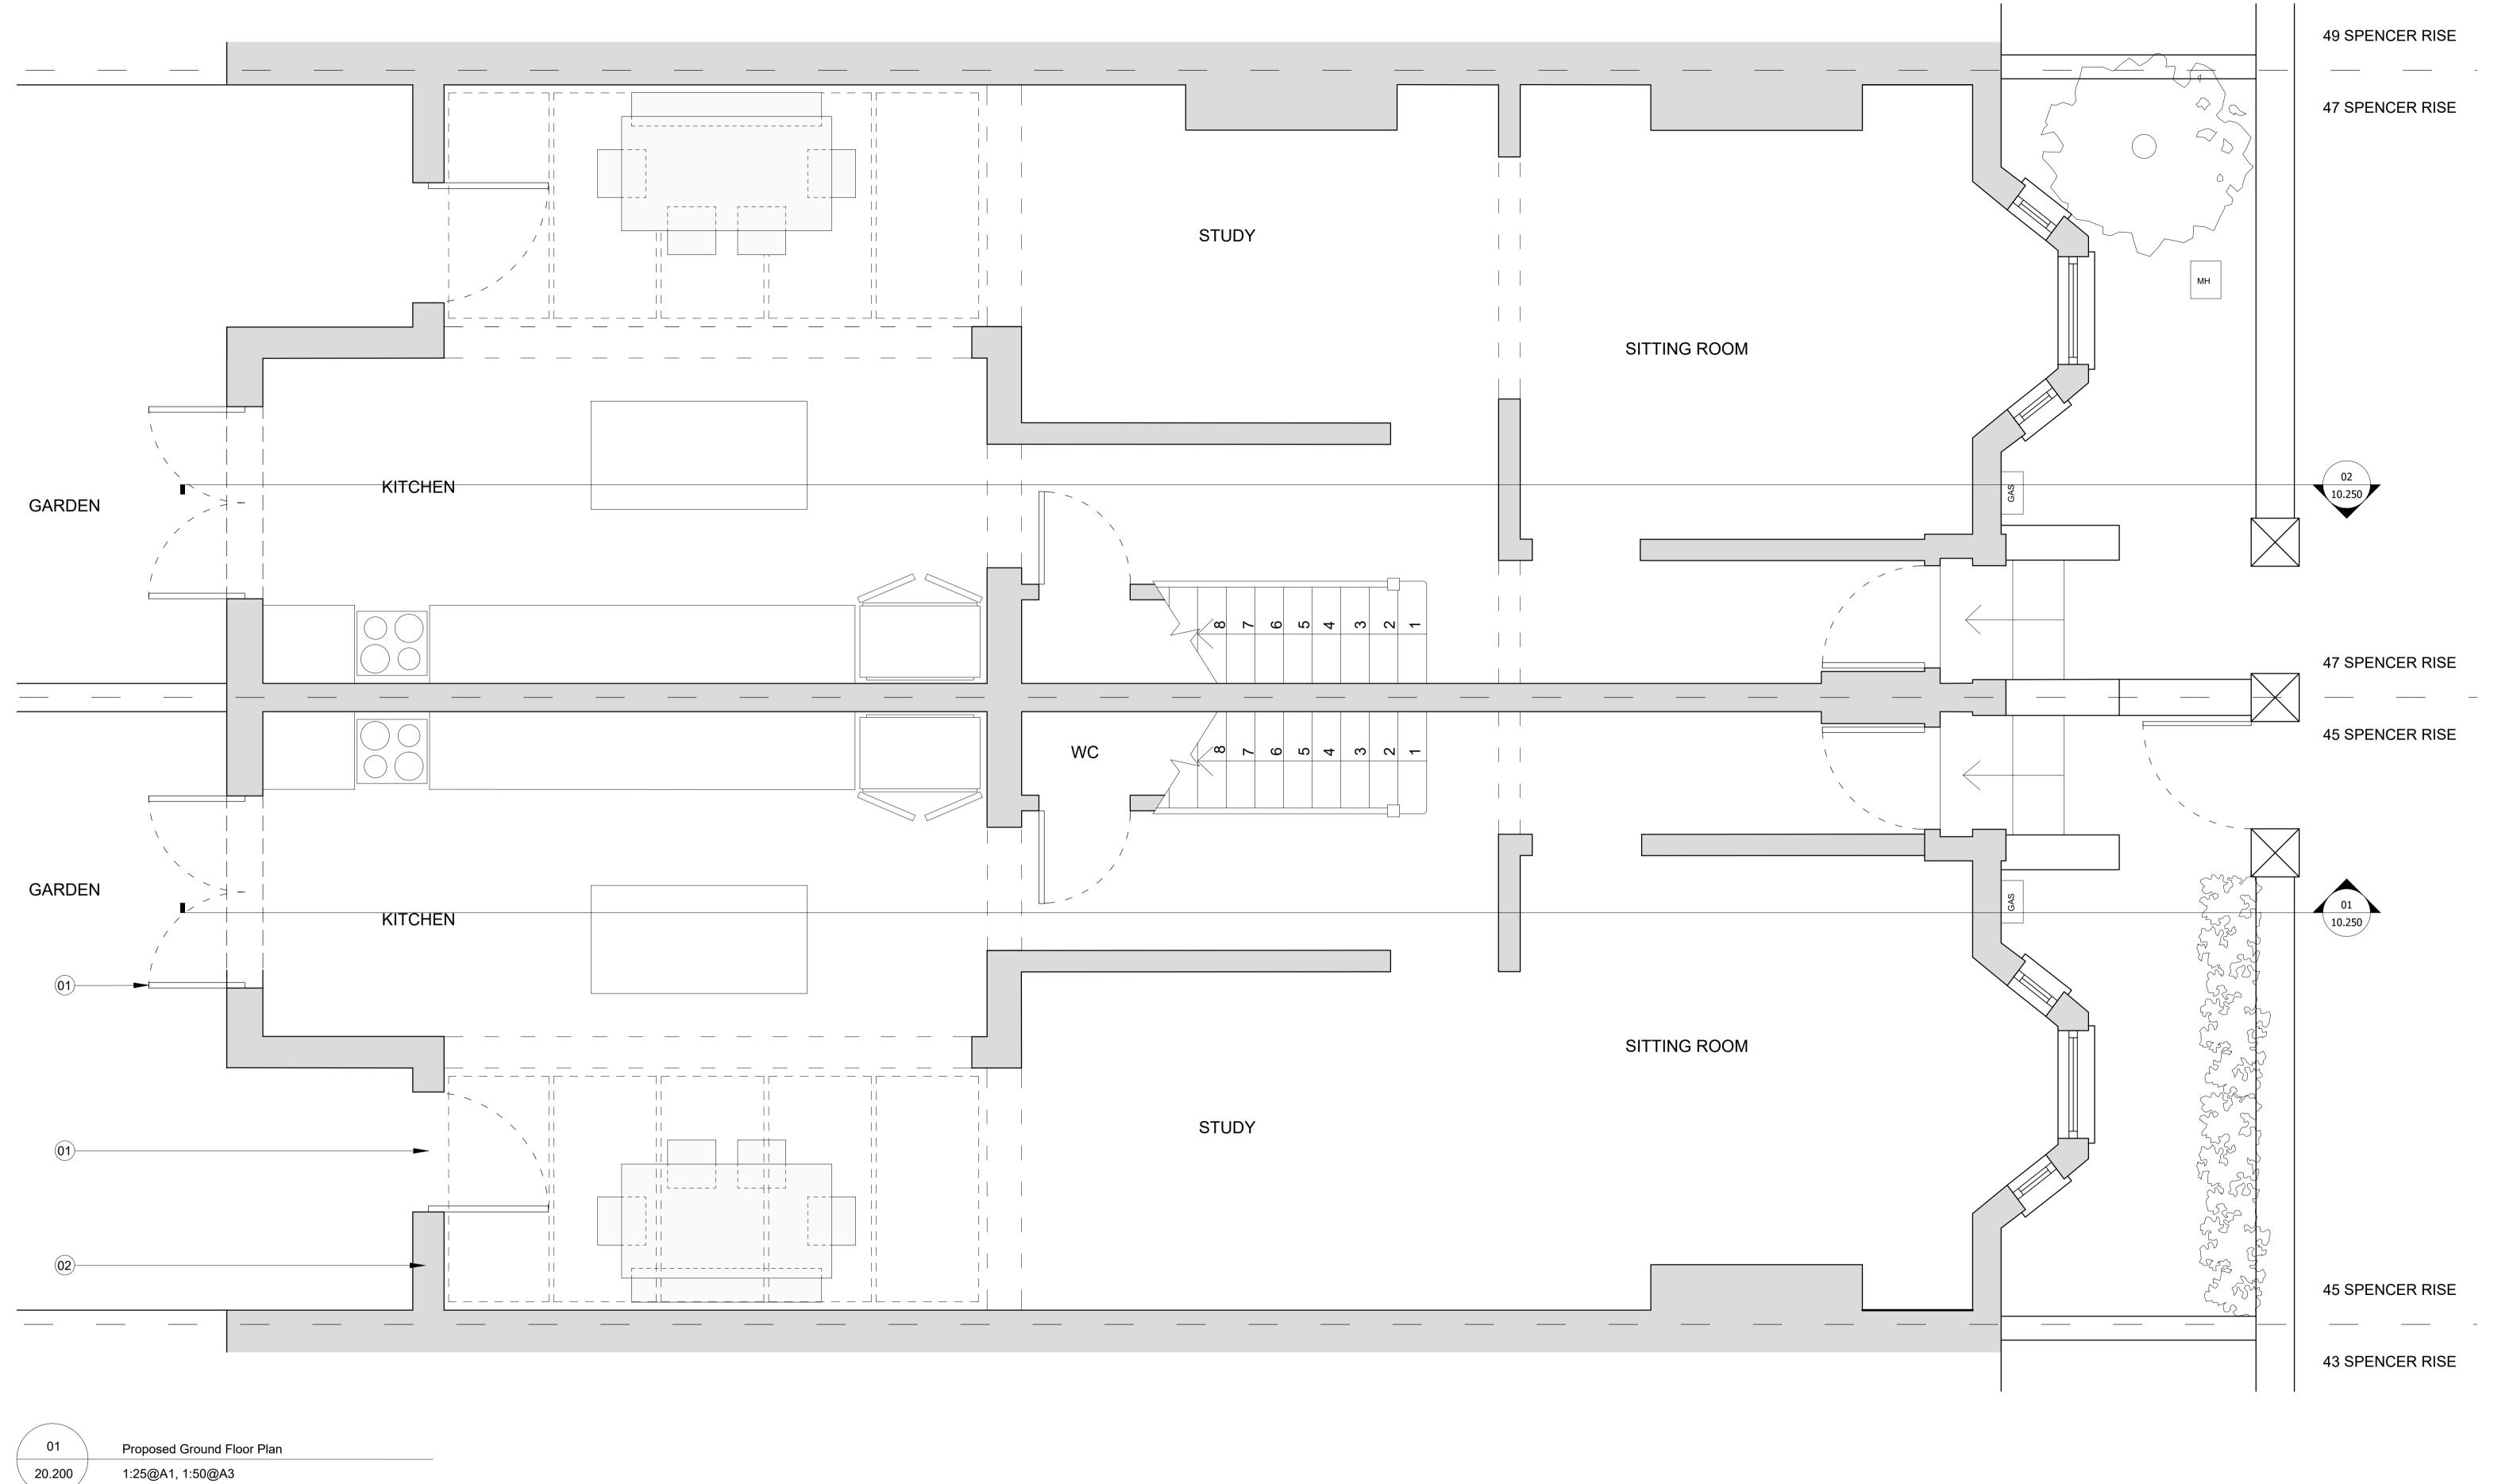

 New metal framed doors. 2. Extension built with London stock bricks. P1 For Planning 12.09.22 Rev. Description.

| Project<br>45+47 Spencer Rise |   |              | тitle<br>Proposed Ground Floor |    |    |                        |    |
|-------------------------------|---|--------------|--------------------------------|----|----|------------------------|----|
|                               |   |              |                                |    |    |                        |    |
| 4547                          | Α | For Planning | 2                              | HC | JE | 1:25 @ A1<br>1:50 @ A3 | P1 |

4547-ZZ-01-DR-A-20.200 Proposed Ground Floor Plans

Do not scale from this drawing. The Contractor is to take and check all dimensions on site before work commences. Discrepancies must be reported to the Architect. Subcontractors must verify all dimensions on site before making a shop drawing or commencing manufacturing. This drawing is copyright. ©