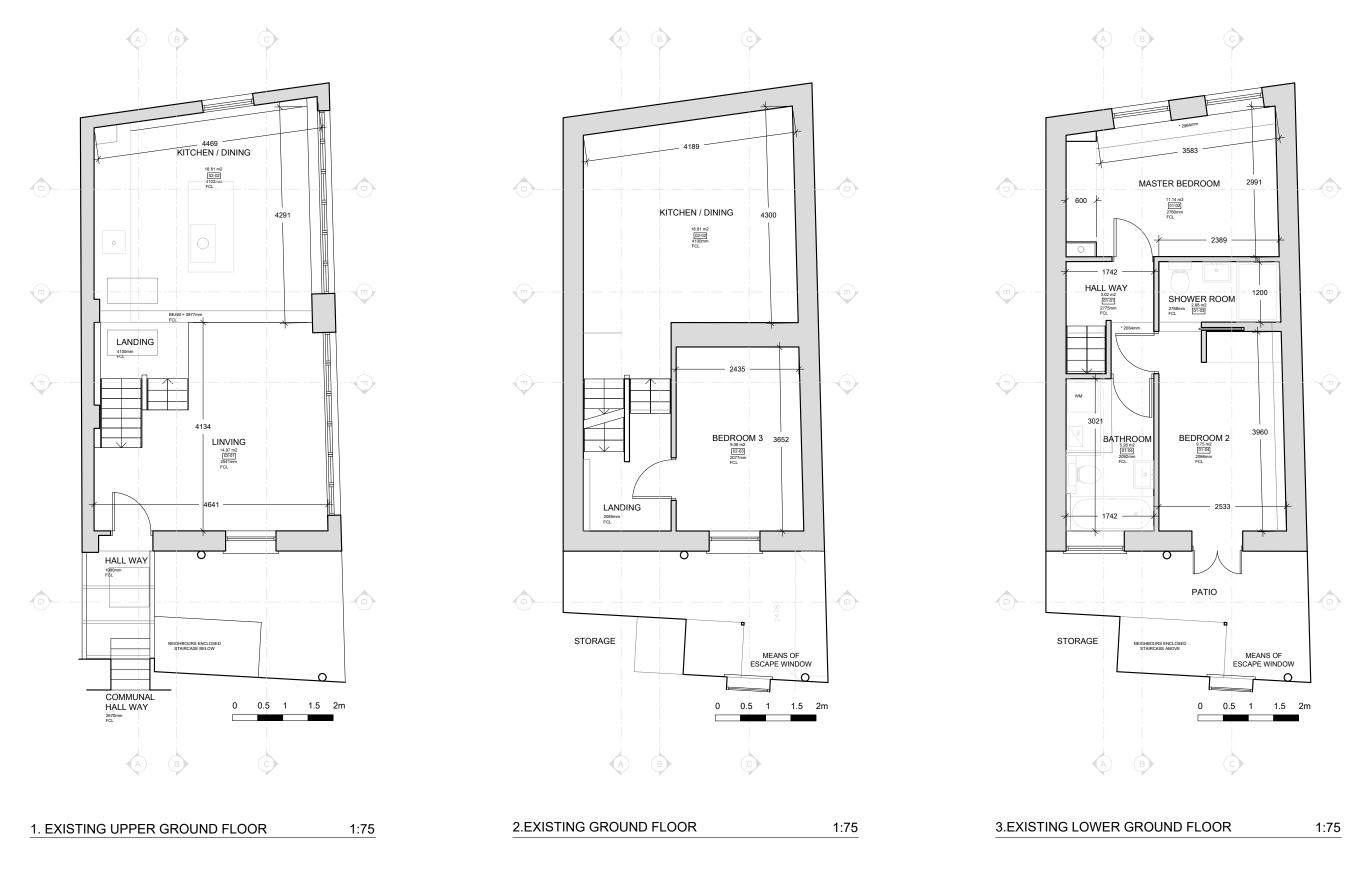

| REVISION: DATE: NOTES:              | PROJECT   | GOODGE PLACE - THE STUDIO 24 |         |             |          |  |
|-------------------------------------|-----------|------------------------------|---------|-------------|----------|--|
| A: 221003: STATUTORY APPROVAL DRAFT | DWG       | EXISTING FLOOR PLANS         |         |             |          |  |
| B:                                  | SCALE     | 1/75                         | FILE 2  | 221202_2201 | SGL PROI |  |
| C:                                  | SIZE      | DIN A-3                      | VERSION | Α           | DATE     |  |
| D:                                  | ADDRESS   | THE STUDIO 24                |         |             |          |  |
| E:                                  |           | GOODGE PLACE W1T 4SW         |         |             |          |  |
| F:                                  | ARCHITECT | LUIS AGUIRRE<br>ARB 082935H  |         | CL          | IENT     |  |
| G:                                  |           |                              |         |             |          |  |