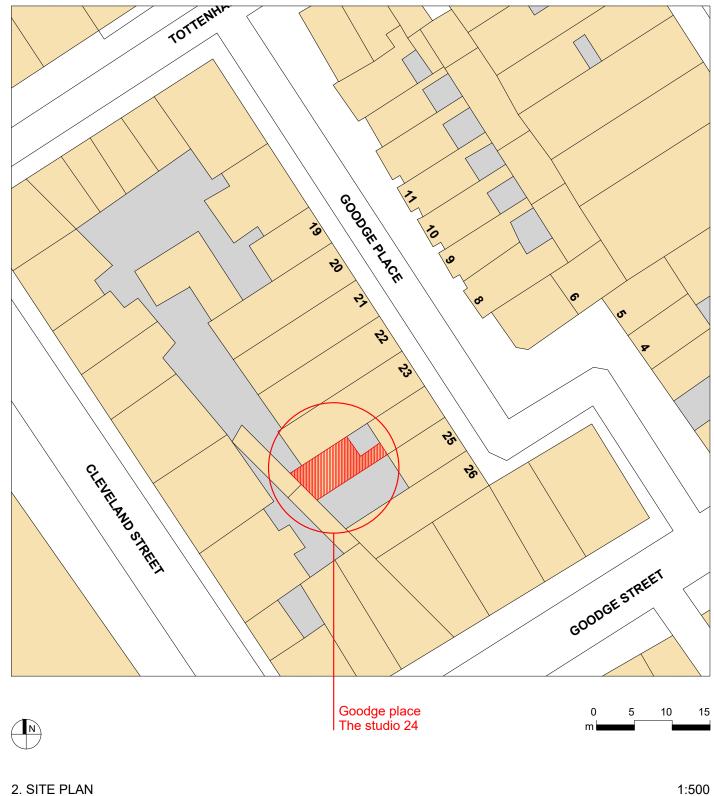

1. LOCATION PLAN 1:2500 2. SITE PLAN

## REVISION: DATE: NOTES:

| A: 221003: STATUTORY APPROVAL DRAFT |
|-------------------------------------|
| B:                                  |
| C:                                  |
| D:                                  |
| E:                                  |
| F:                                  |
| G:                                  |

## PROJECT **GOODGE PLACE - THE STUDIO 24**

| DWG                                   |                                       | COD: <b>2201SGL</b>            |            |                |
|---------------------------------------|---------------------------------------|--------------------------------|------------|----------------|
| SCALE                                 | VARIES FILE 221