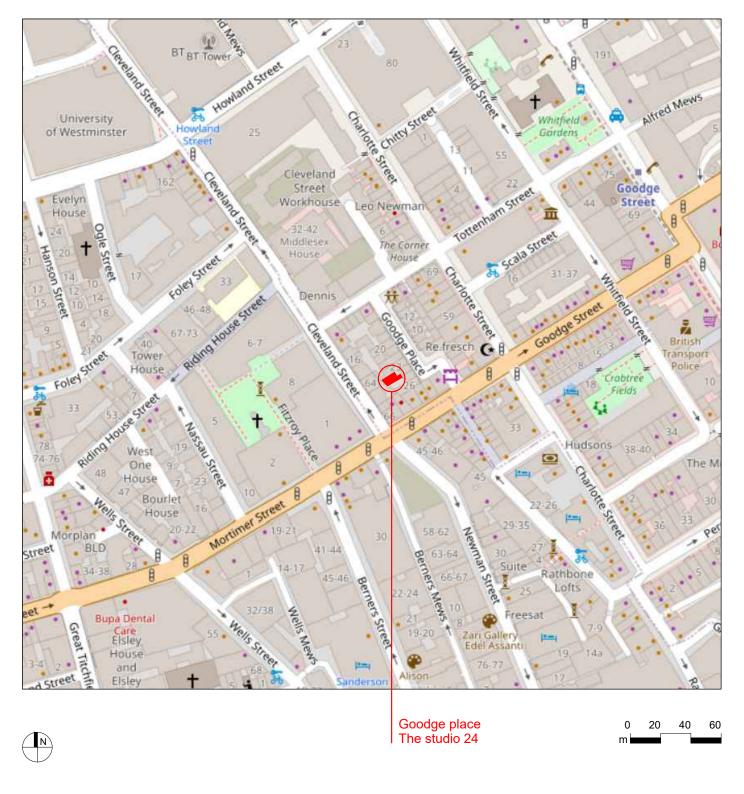

1. LOCATION PLAN 1:2500 2. SITE PLAN

## REVISION: DATE: NOTES:

| A: 221003: STATUTORY APPROVAL DRAFT |
|-------------------------------------|
| B:                                  |
| C:                                  |
| D:                                  |
| E:                                  |
| F:                                  |
| G:                                  |

## PROJECT **GOODGE PLACE - THE STUDIO 24**

| DWG                                   |                                       | COD: <b>2201SGL</b>            |            |                |
|---------------------------------------|---------------------------------------|--------------------------------|------------|----------------|
| SCALE                                 | VARIES FILE 221