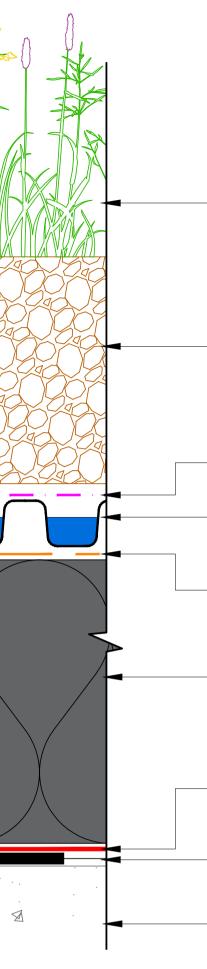

|                                                    | Breaks to be ir<br>the Fire Office | nstalled at all external v<br>r/Fire Consultant it may<br>& Vegetation Breaks e | wall abutments and<br>y be possible to re | d through deck pe<br>duce the Fire & V | enetrations i.e. ro<br>egetation Break | oflights, outlets etc<br>to 300mm. On larg | ne or concrete paver. F<br>c. Subject to agreeme<br>ger areas roofs install |
|----------------------------------------------------|------------------------------------|---------------------------------------------------------------------------------|-------------------------------------------|----------------------------------------|----------------------------------------|--------------------------------------------|-----------------------------------------------------------------------------|
|                                                    | Gravel Stop Re<br>Barrier          |                                                                                 |                                           |                                        |                                        |                                            |                                                                             |
|                                                    |                                    |                                                                                 | Min. 120mm Po<br>Substrate                |                                        |                                        |                                            |                                                                             |
|                                                    |                                    |                                                                                 |                                           |                                        |                                        |                                            |                                                                             |
| ∠                                                  | , 1:4 @A3                          |                                                                                 |                                           |                                        |                                        |                                            |                                                                             |
| 1 Radma                                            | at 'Med-O' Wildflov                | 20-40WM                                                                         | n<br>ProTherm XPS                         | V WK                                   |                                        | allata                                     | al. a                                                                       |
| Sedum n<br>Medo GM3<br>Wildflower s<br>(100-200mm) |                                    | Pebbles                                                                         | Water flow red                            | hucing layer<br>Protherm               |                                        |                                            |                                                                             |
| Radmat<br>Filter<br>Reservoir/Di                   | sheets                             |                                                                                 |                                           | RockFace A2<br>Upstand                 |                                        |                                            |                                                                             |
| Board<br>ProTI                                     | nerm G XPS<br>OO SL Insulation     |                                                                                 |                                           |                                        |                                        |                                            |                                                                             |
|                                                    |                                    | Permaquik<br>Waterproofing syst                                                 | -UM                                       |                                        |                                        |                                            |                                                                             |
|                                                    |                                    | 130<br>130<br>150<br>150<br>150<br>150<br>150<br>150<br>150<br>150<br>150<br>15 | NAST MA                                   | M.M.                                   | 1 Mz MK                                |                                            | Gravel r<br>Wildflow<br>Filter fle<br>Drainag<br>Waterpr                    |
|                                                    |                                    |                                                                                 |                                           |                                        |                                        |                                            | Insulation<br>VCL<br>Comflor                                                |

BIMcloud: SKYNET24 - BIMcloud Basic for ARCHICAD 24/0942 - 14 Greenaway Gardens/0942 HOUSE DETAILS

- Radmat MedO Wildflower Seed Mix, Plug Plants or Pre-Grown Blanket in accordance with Radmat NBS specification Q37/400 & 800

Radmat MedO GM30 Wildflower Growing Media in accordance with Radmat NBS specification Q37/390 & 790

Radmat MedO G11 Filtration Fleece in accordance with Radmat NBS specification Q37/360 & 770

- Radmat MedO D25 Drainage & Reservoir Board in accordance with Radmat NBS specification Q37/350 & 780

Radmat ProTherm XENERGY™ MinK Water Flow Reducing Layer in accordance with Radmat NBS specification J31/130 & 354

Radmat ProTherm G XENERGY™ ULTRA™ (XPS) Extruded Polystyrene Insulation Boards to achieve required U-value in accordance with Radmat NBS specification J31/130 & 340

Radmat Protection Sheet in accordance with Radmat NBS specification J31/780

Radmat PermaQuik PQ6100 Hot Melt Waterproofing System in accordance with Radmat NBS specification J31/130 & 353

Structural Deck prepared in accordance with Radmat NBS Specification J31/110

| margin                  |   |
|-------------------------|---|
| ver substrate           |   |
| eece                    |   |
| e / reservoir board     |   |
| roofing layer           |   |
|                         |   |
|                         |   |
|                         |   |
|                         |   |
|                         |   |
|                         |   |
| on                      |   |
|                         |   |
| metal and concrete deck |   |
|                         |   |
|                         |   |
|                         |   |
|                         |   |
|                         |   |
|                         | 1 |