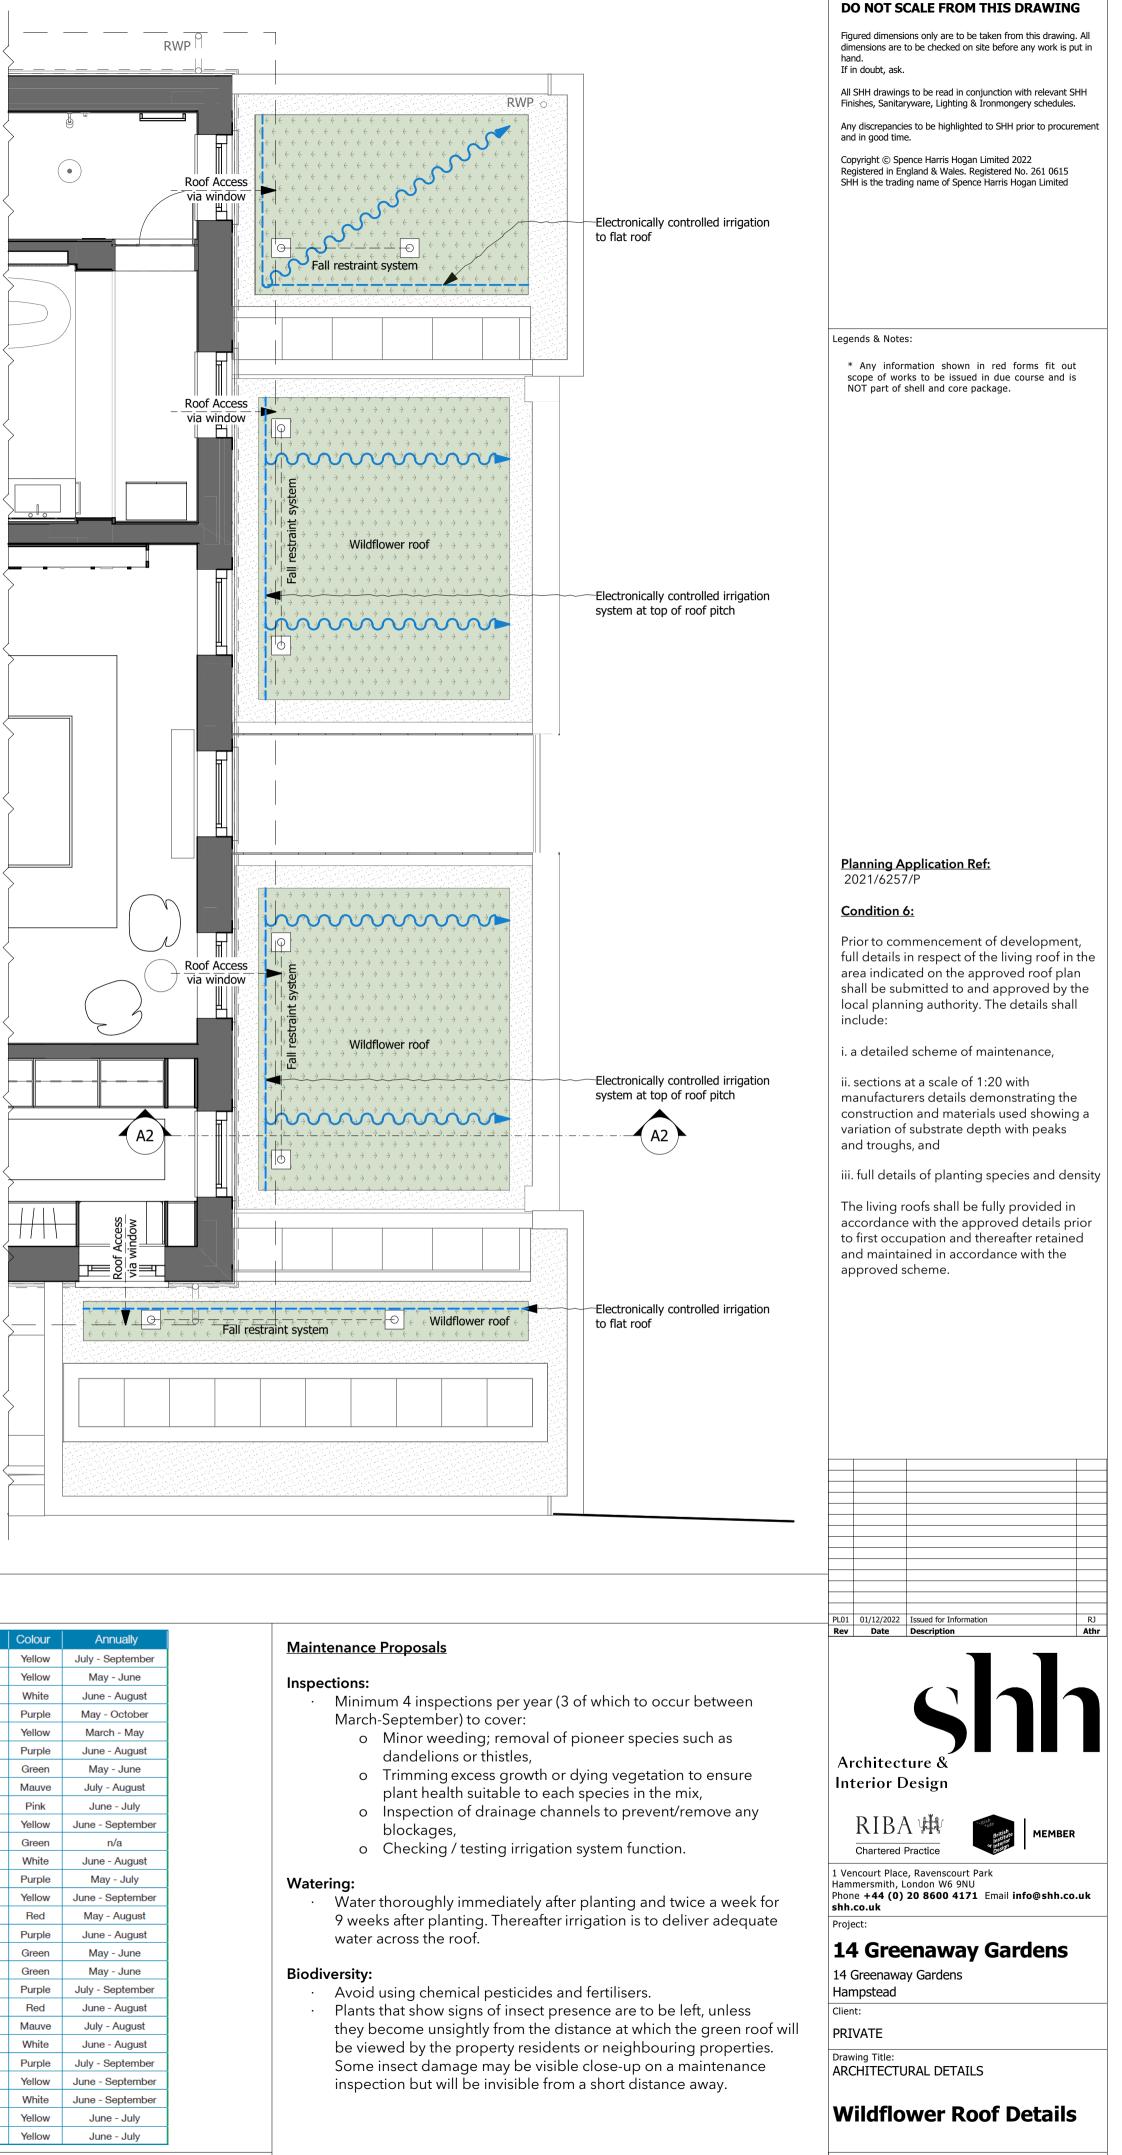

## SCALE 1:50 @ A1, 1:100 @ A3 Wildflower Roof Plan

2

| Common name                 | Mix % | Colour | Annually         |
|-----------------------------|-------|--------|------------------|
| Agrimony                    | 2     | Yellow | July - September |
| Bulbous Buttercup           | 3     | Yellow | May - June       |
| Burnet Saxifrage            | 3     | White  | June - August    |
| Common Knapweed             | 3     | Purple | May - October    |
| Cowslip                     | 5     | Yellow | March - May      |
| Crested Dog's Tail          | 5     | Purple | June - August    |
| Crested Hair Grass          | 2     | Green  | May - June       |
| Field Scabious              | 5     | Mauve  | July - August    |
| Hoary Plantain              | 5     | Pink   | June - July      |
| Kidney Vetch                | 4     | Yellow | June - September |
| Meadow Oat Grass            | 3     | Green  | n/a              |
| Oxeye Daisy                 | 1     | White  | June - August    |
| Quaking grass               | 4     | Purple | May - July       |
| Rough Hawkbit               | 5     | Yellow | June - September |
| Salad Burnet                | 4     | Red    | May - August     |
| Selfheal                    | 3     | Purple | June - August    |
| Sheeps Fescue               | 5     | Green  | May - June       |
| Slender Creeping Red fescue | 5     | Green  | May - June       |
| Small Scabious              | 4     | Purple | July - September |
| Smaller Cat's Tail          | 4     | Red    | June - August    |
| Wild Basil                  | 1     | Mauve  | July - August    |
| Wild Carrot                 | 2     | White  | June - August    |
| Wild Majoram                | 5     | Purple | July - September |
| Wild Mignonette             | 3     | Yellow | June - September |
| Yarrow                      | 4     | White  | June - September |
| Yellow Oat Grass            | 7     | Yellow | June - July      |
| Yellow Rattle               | 3     | Yellow | June - July      |