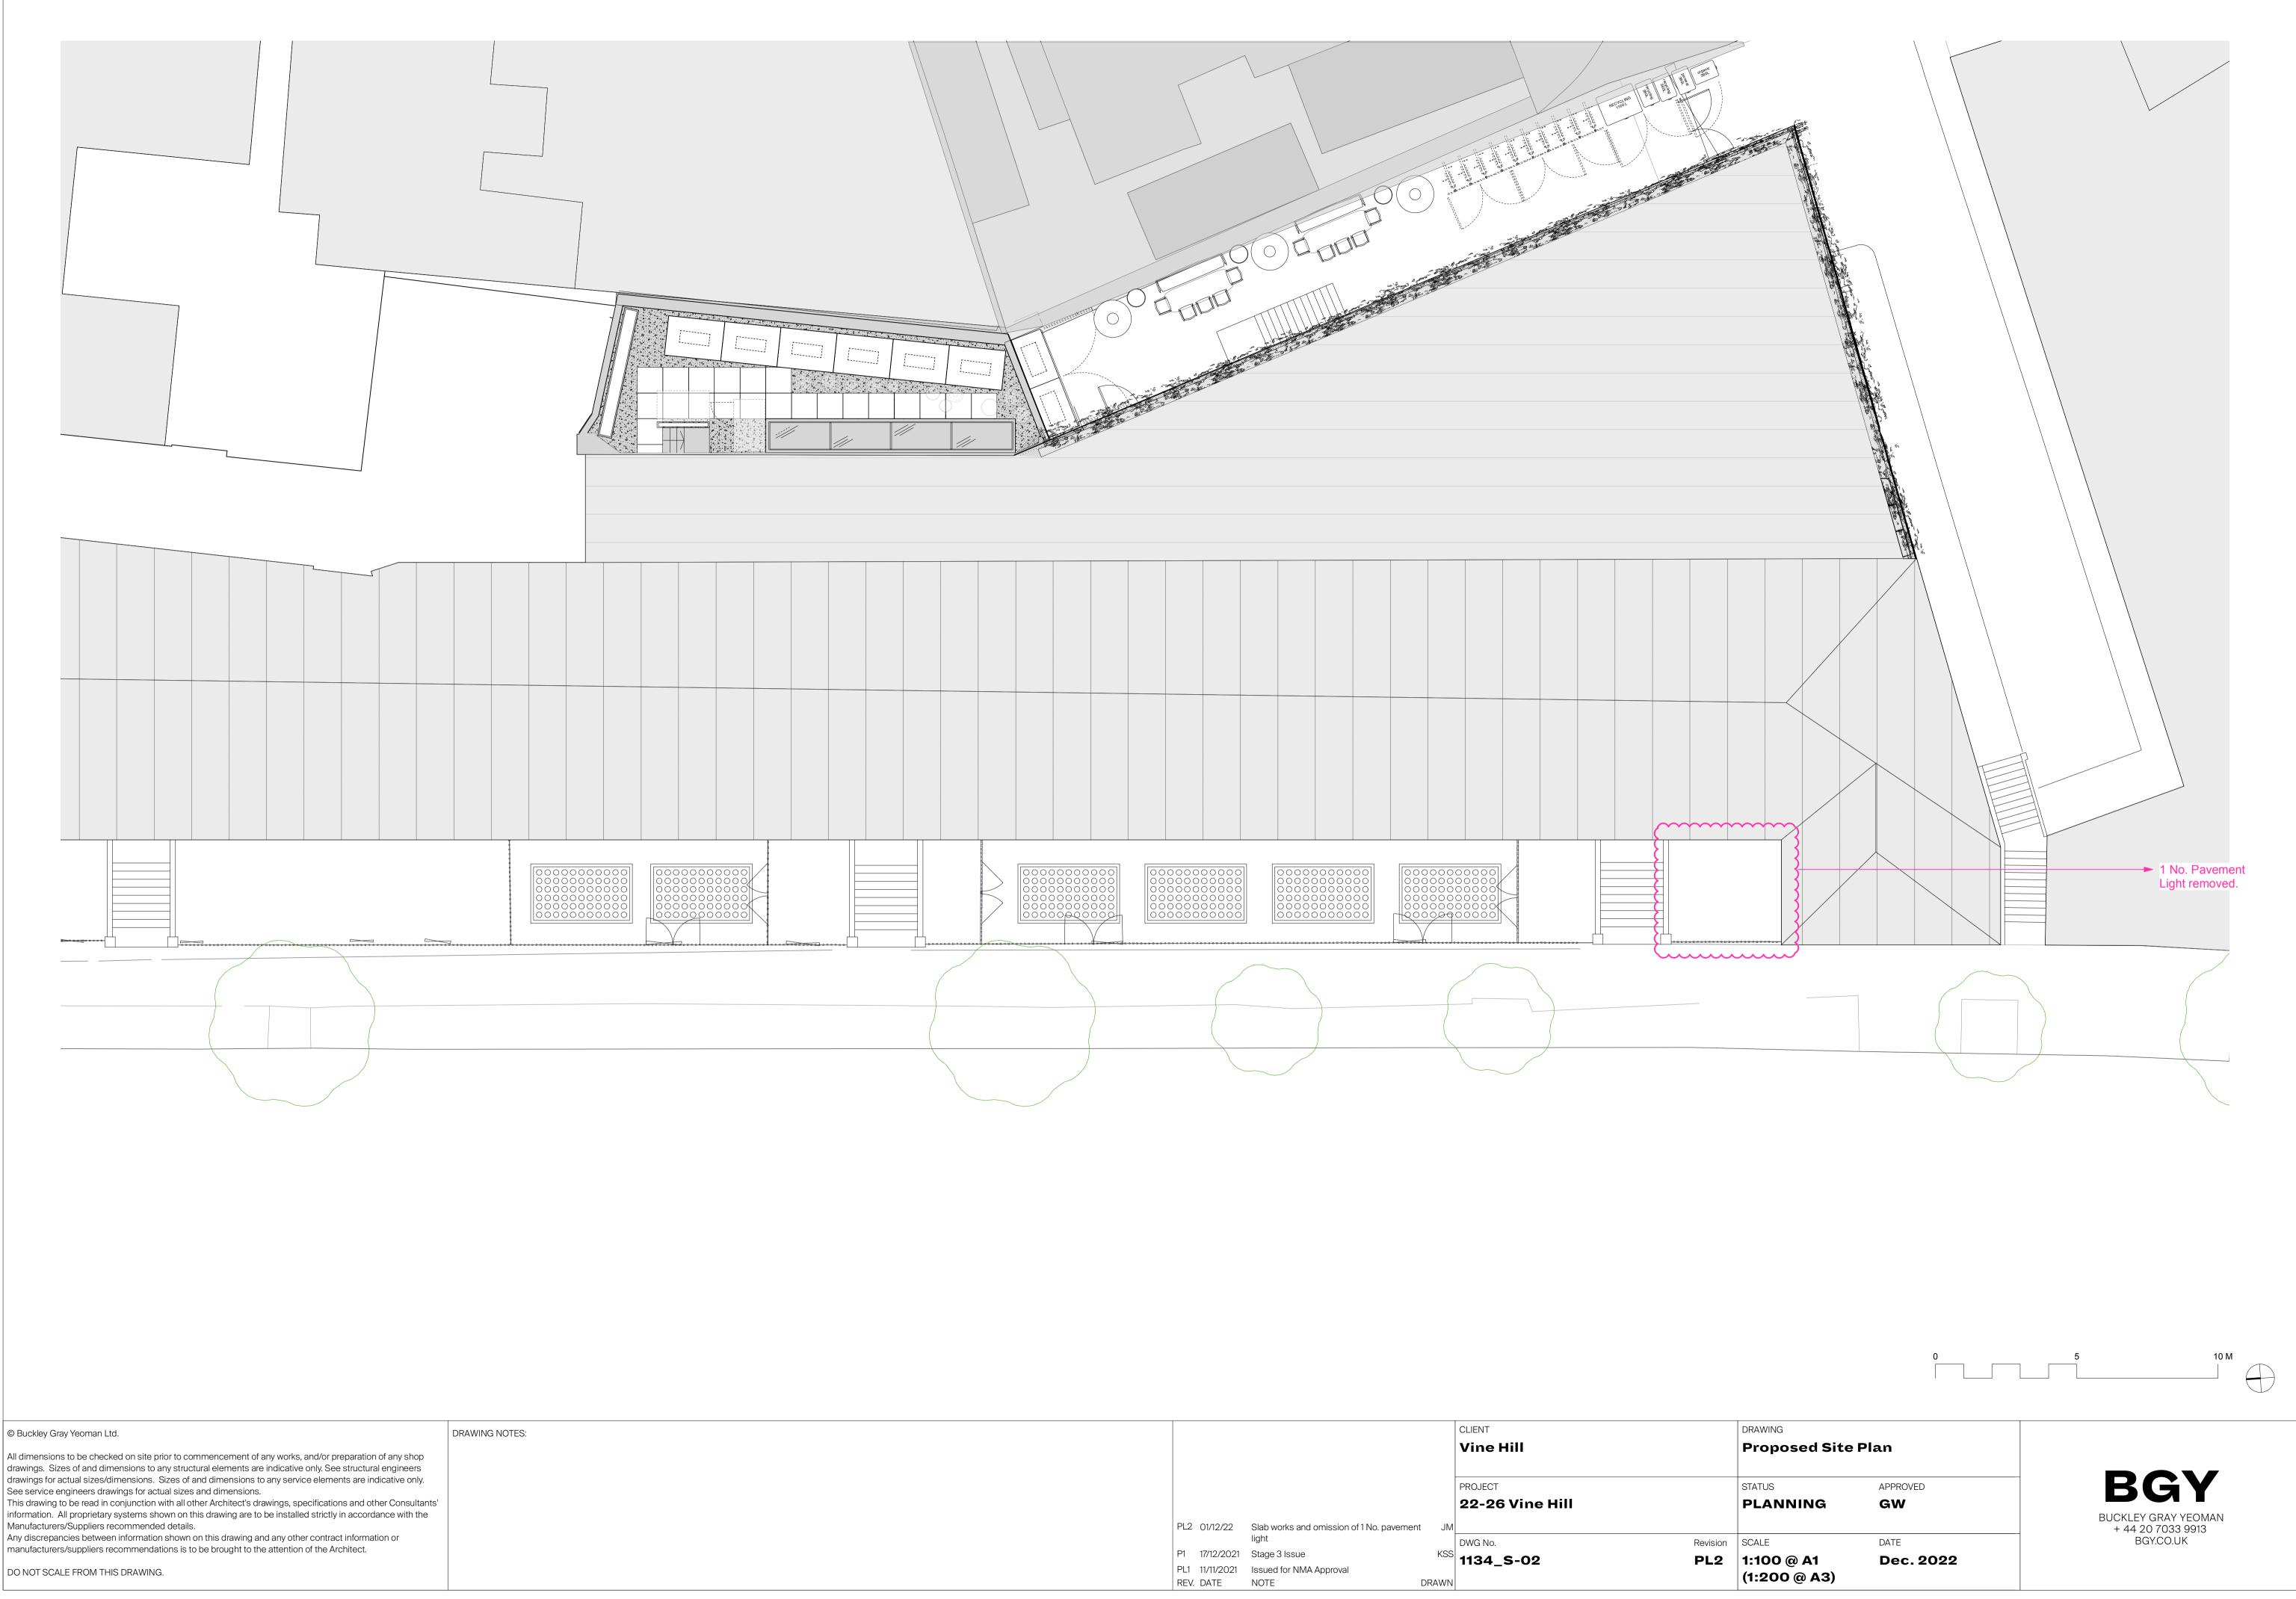

|                |                                           |       | CLIENT           | DRAV   |
|----------------|-------------------------------------------|-------|------------------|--------|
|                |                                           |       | Vine Hill        | Pre    |
|                |                                           |       |                  |        |
|                |                                           |       | PROJECT          | STAT   |
|                |                                           |       | 22-26 Vine Hill  | PL     |
| PL2 01/12/22   | Slab works and omission of 1 No. pavement | t JM  |                  |        |
|                | light                                     |       | DWG No. Revision | n SCAL |
| P1 17/12/2021  | Stage 3 Issue                             | KSS   | 1134_S-02 PL2    | 1:1    |
| PL1 11/11/2021 | Issued for NMA Approval                   |       |                  | (1:2   |
| REV. DATE      | NOTE                                      | DRAWN |                  |        |