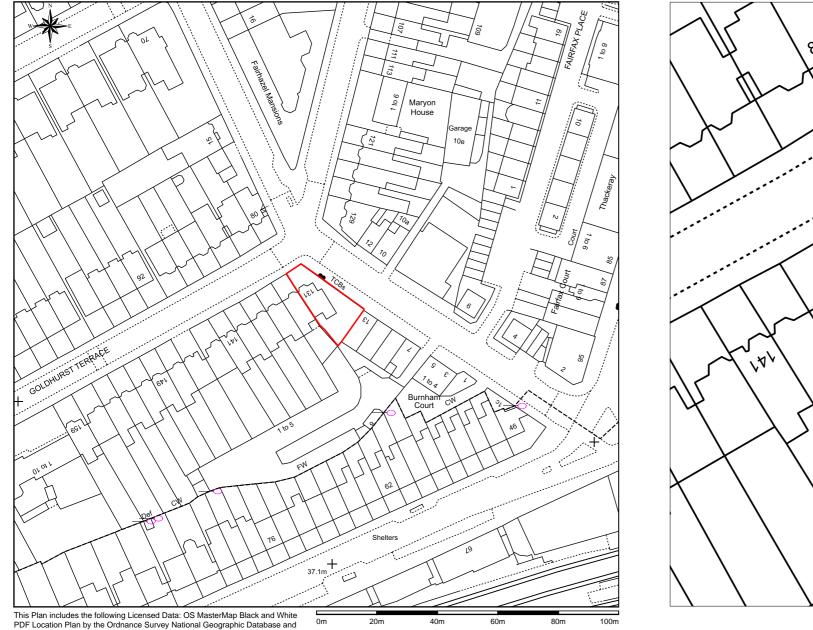

131 Goldhurst Road London

Location and Block Plans

Scale @ A3 1:1250, 1:500

Drawing Name

Rev

Project No. 012