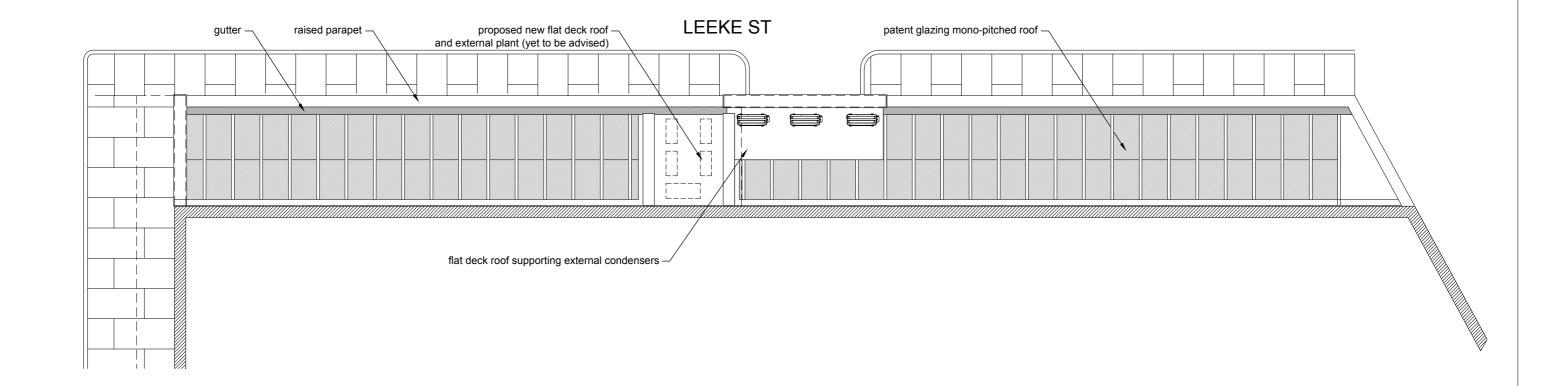

LEEKE STREET ST PANCRAS PROPOSED FLOOR PLANS
ROOF

revisions

This scheme is subject to town planning and all other necessary consents. Dimensions, areas and levels where given are only approximate and subject to site survey.