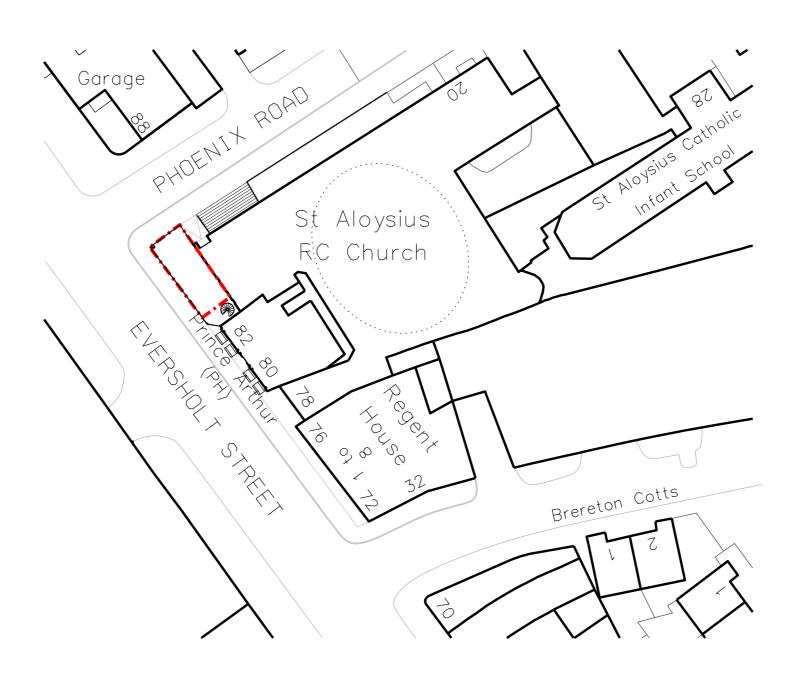

## **PATA**LAB

**Eversholt Street Café** Drawing Title Location Plan 1:500 Drawing No Scale A3 Paper Size

F

2107 A0010 00