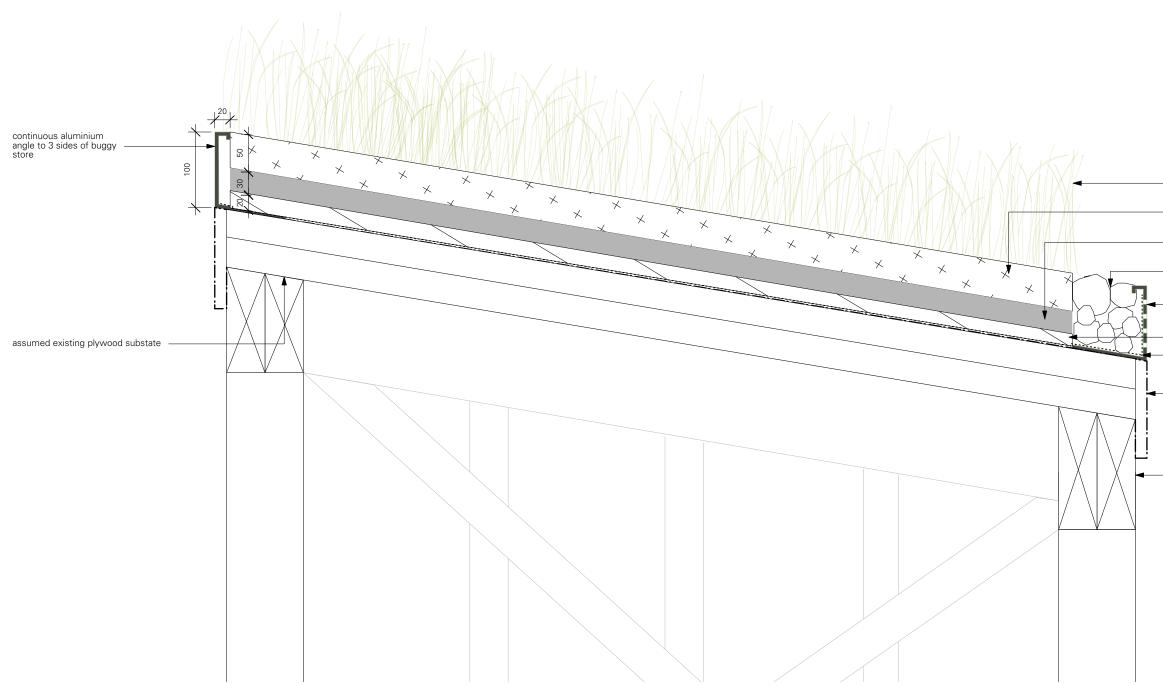

| EXT-05<br>wildflower meadow roof                                                                  |
|---------------------------------------------------------------------------------------------------|
| -50mm wildflower mat                                                                              |
| 30mm substrate<br>-70% inorganic material crushed brick<br>30% composted green waste/organic soil |
| <br>_20-50mm river pebbles - height to alighn with wildflower mat                                 |
| -Permagard perforated aluminium angle with 6mm holes                                              |
| <br>_drainage and storage membran. permaSEAL 20P or similar                                       |
| <br>-permaSEAL roof barrierand seperation membrane                                                |
| -existing sarna waterproofing to buggy store is retained                                          |