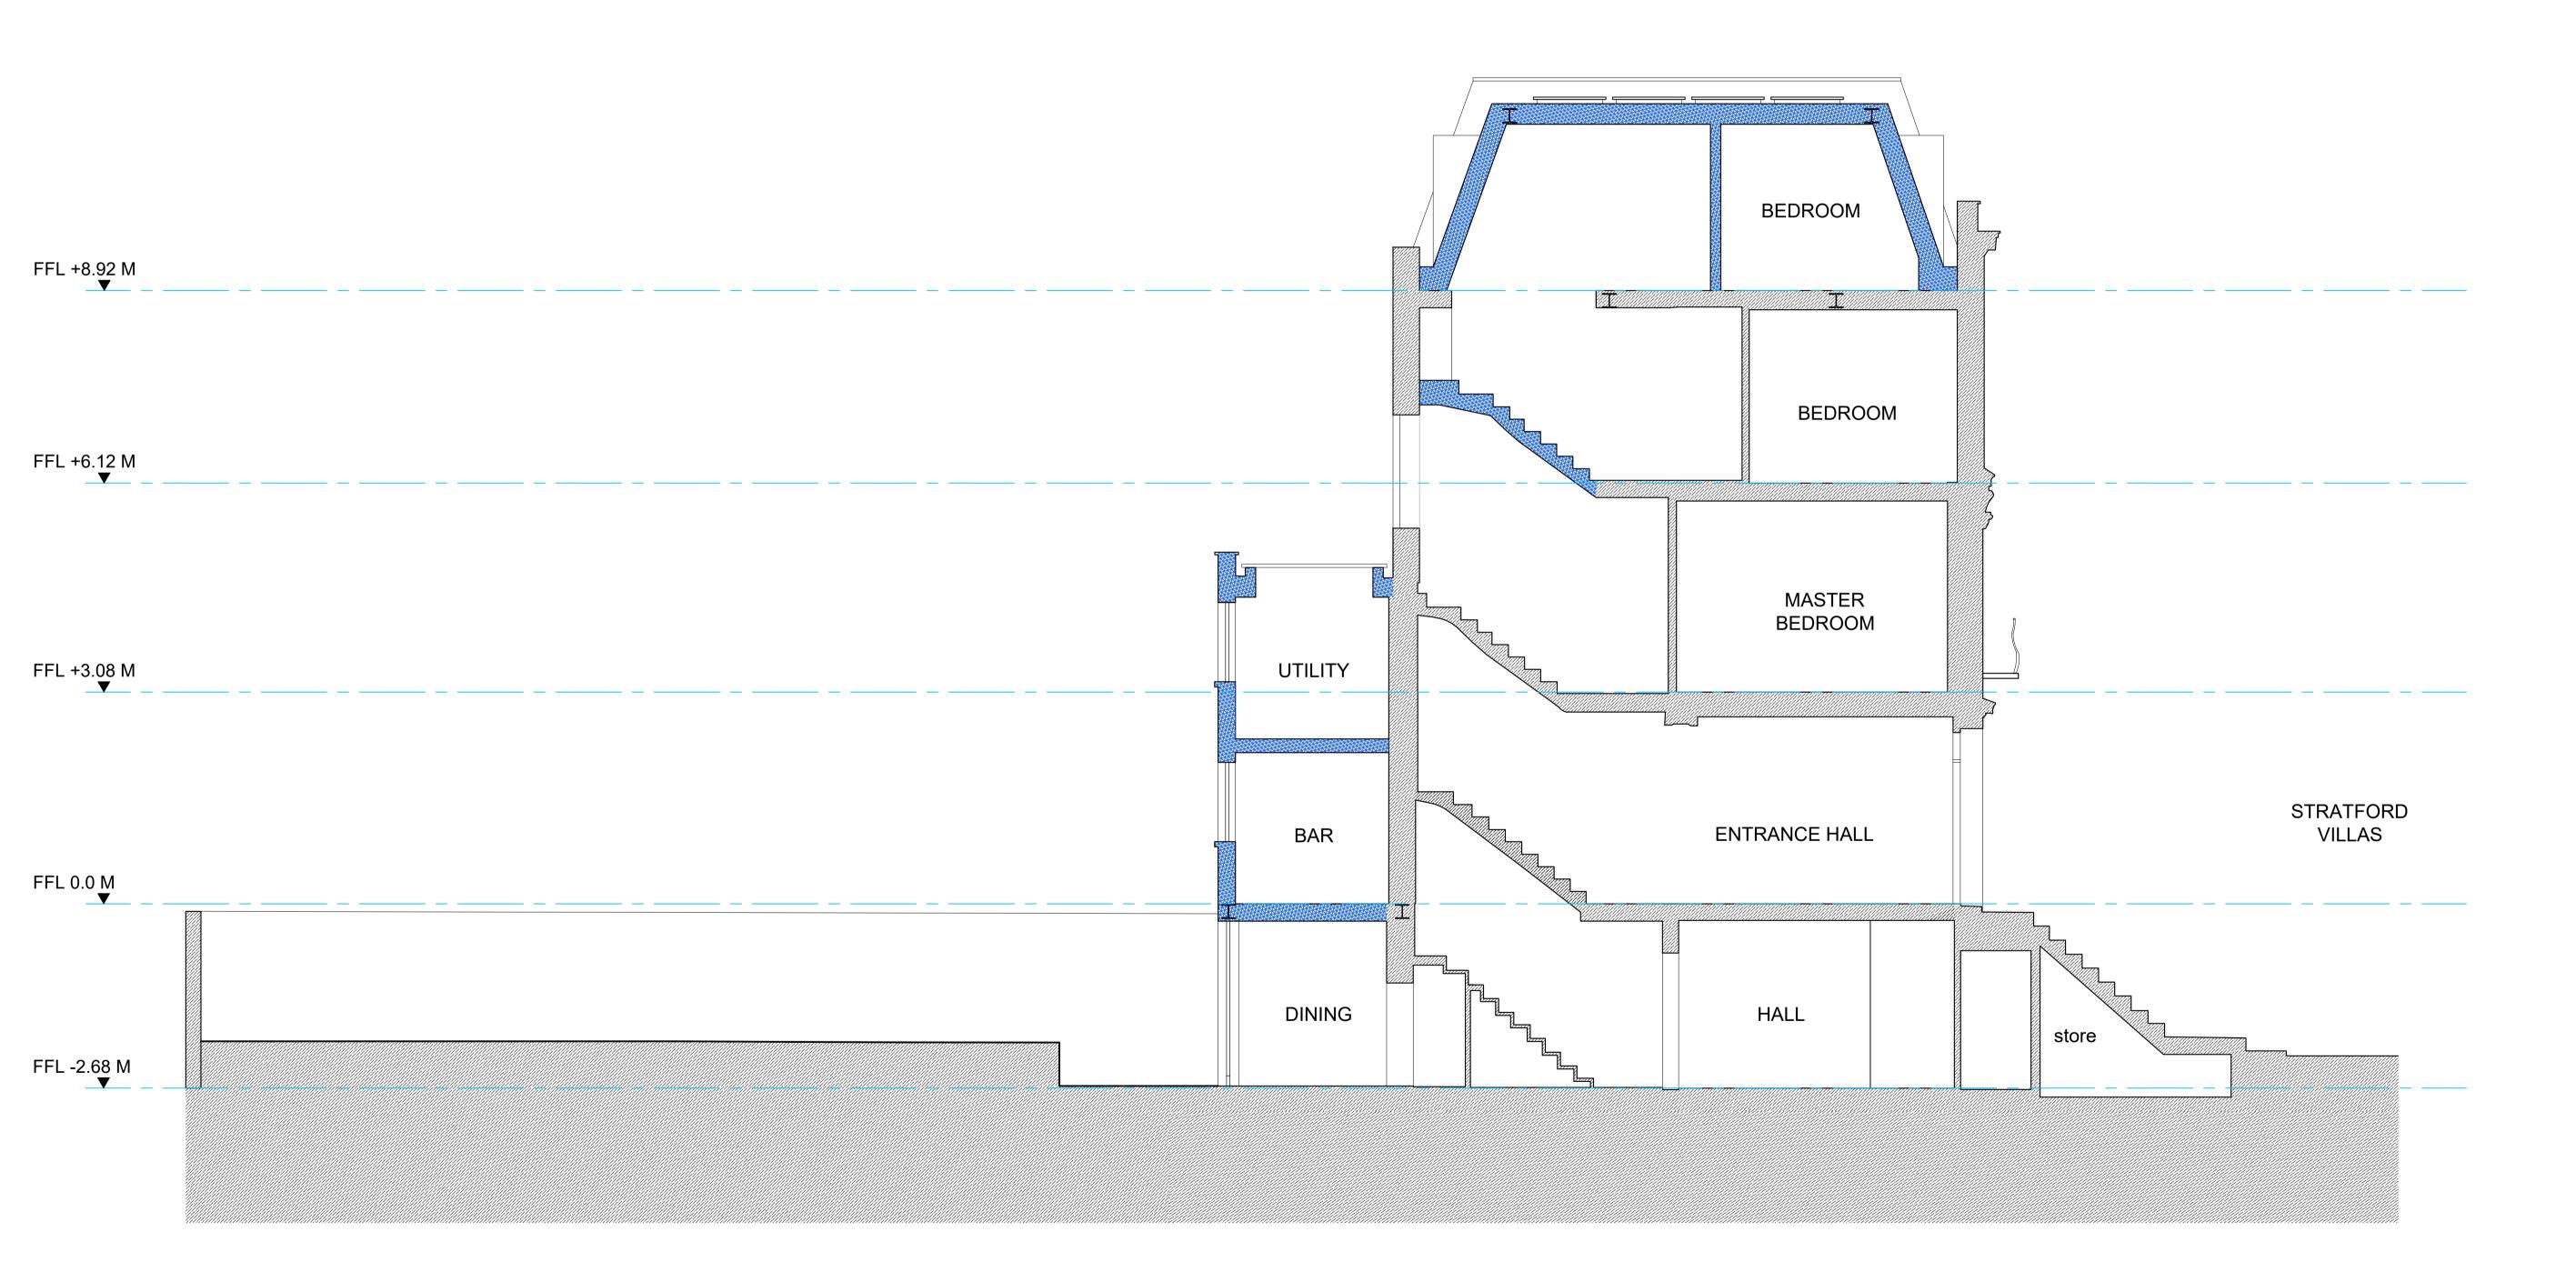

O1 PROPOSED SECTION B-B SC-106 1:50@A1 / 1:100@A3

ALL DIMENSIONS MUST BE CHECKED ON SITE INFORM THE ARCHITECT OF ANY DISCREPANCIES PRIOR TO CONSTRUCTION

GENERAL NOTES
THIS DRAWING IS THE PROPERTY OF PAUL CAHILLANE STUDIO (PCS), RESERVED BY THEM AND THE DRAWING IS ISSUED ON THE CONDITION THAT IT IS NOT COPIED, REPRODUCED, RETAINED OR DISCLOSED TO ANY UNAUTHORIZED PERSON, EITHER WHOLLY OR IN PART WITHOUT THE CONSENT IN WRITING OF PCS.

 $\textbf{W}\underline{\text{www.paulcahillanestudio.com}}$ 

29 STRATFORD VILLAS LB CAMDEN LONDON NW1 9SE

PROPOSED SECTION B-B

SCALE 1:100@A3 DATE 15/12/21 DRAWN PC A1 SHEET

PLANNING

PROJECT NO DRAWING TYPE NUMBER REV PCS 2206 02SC 106 P06