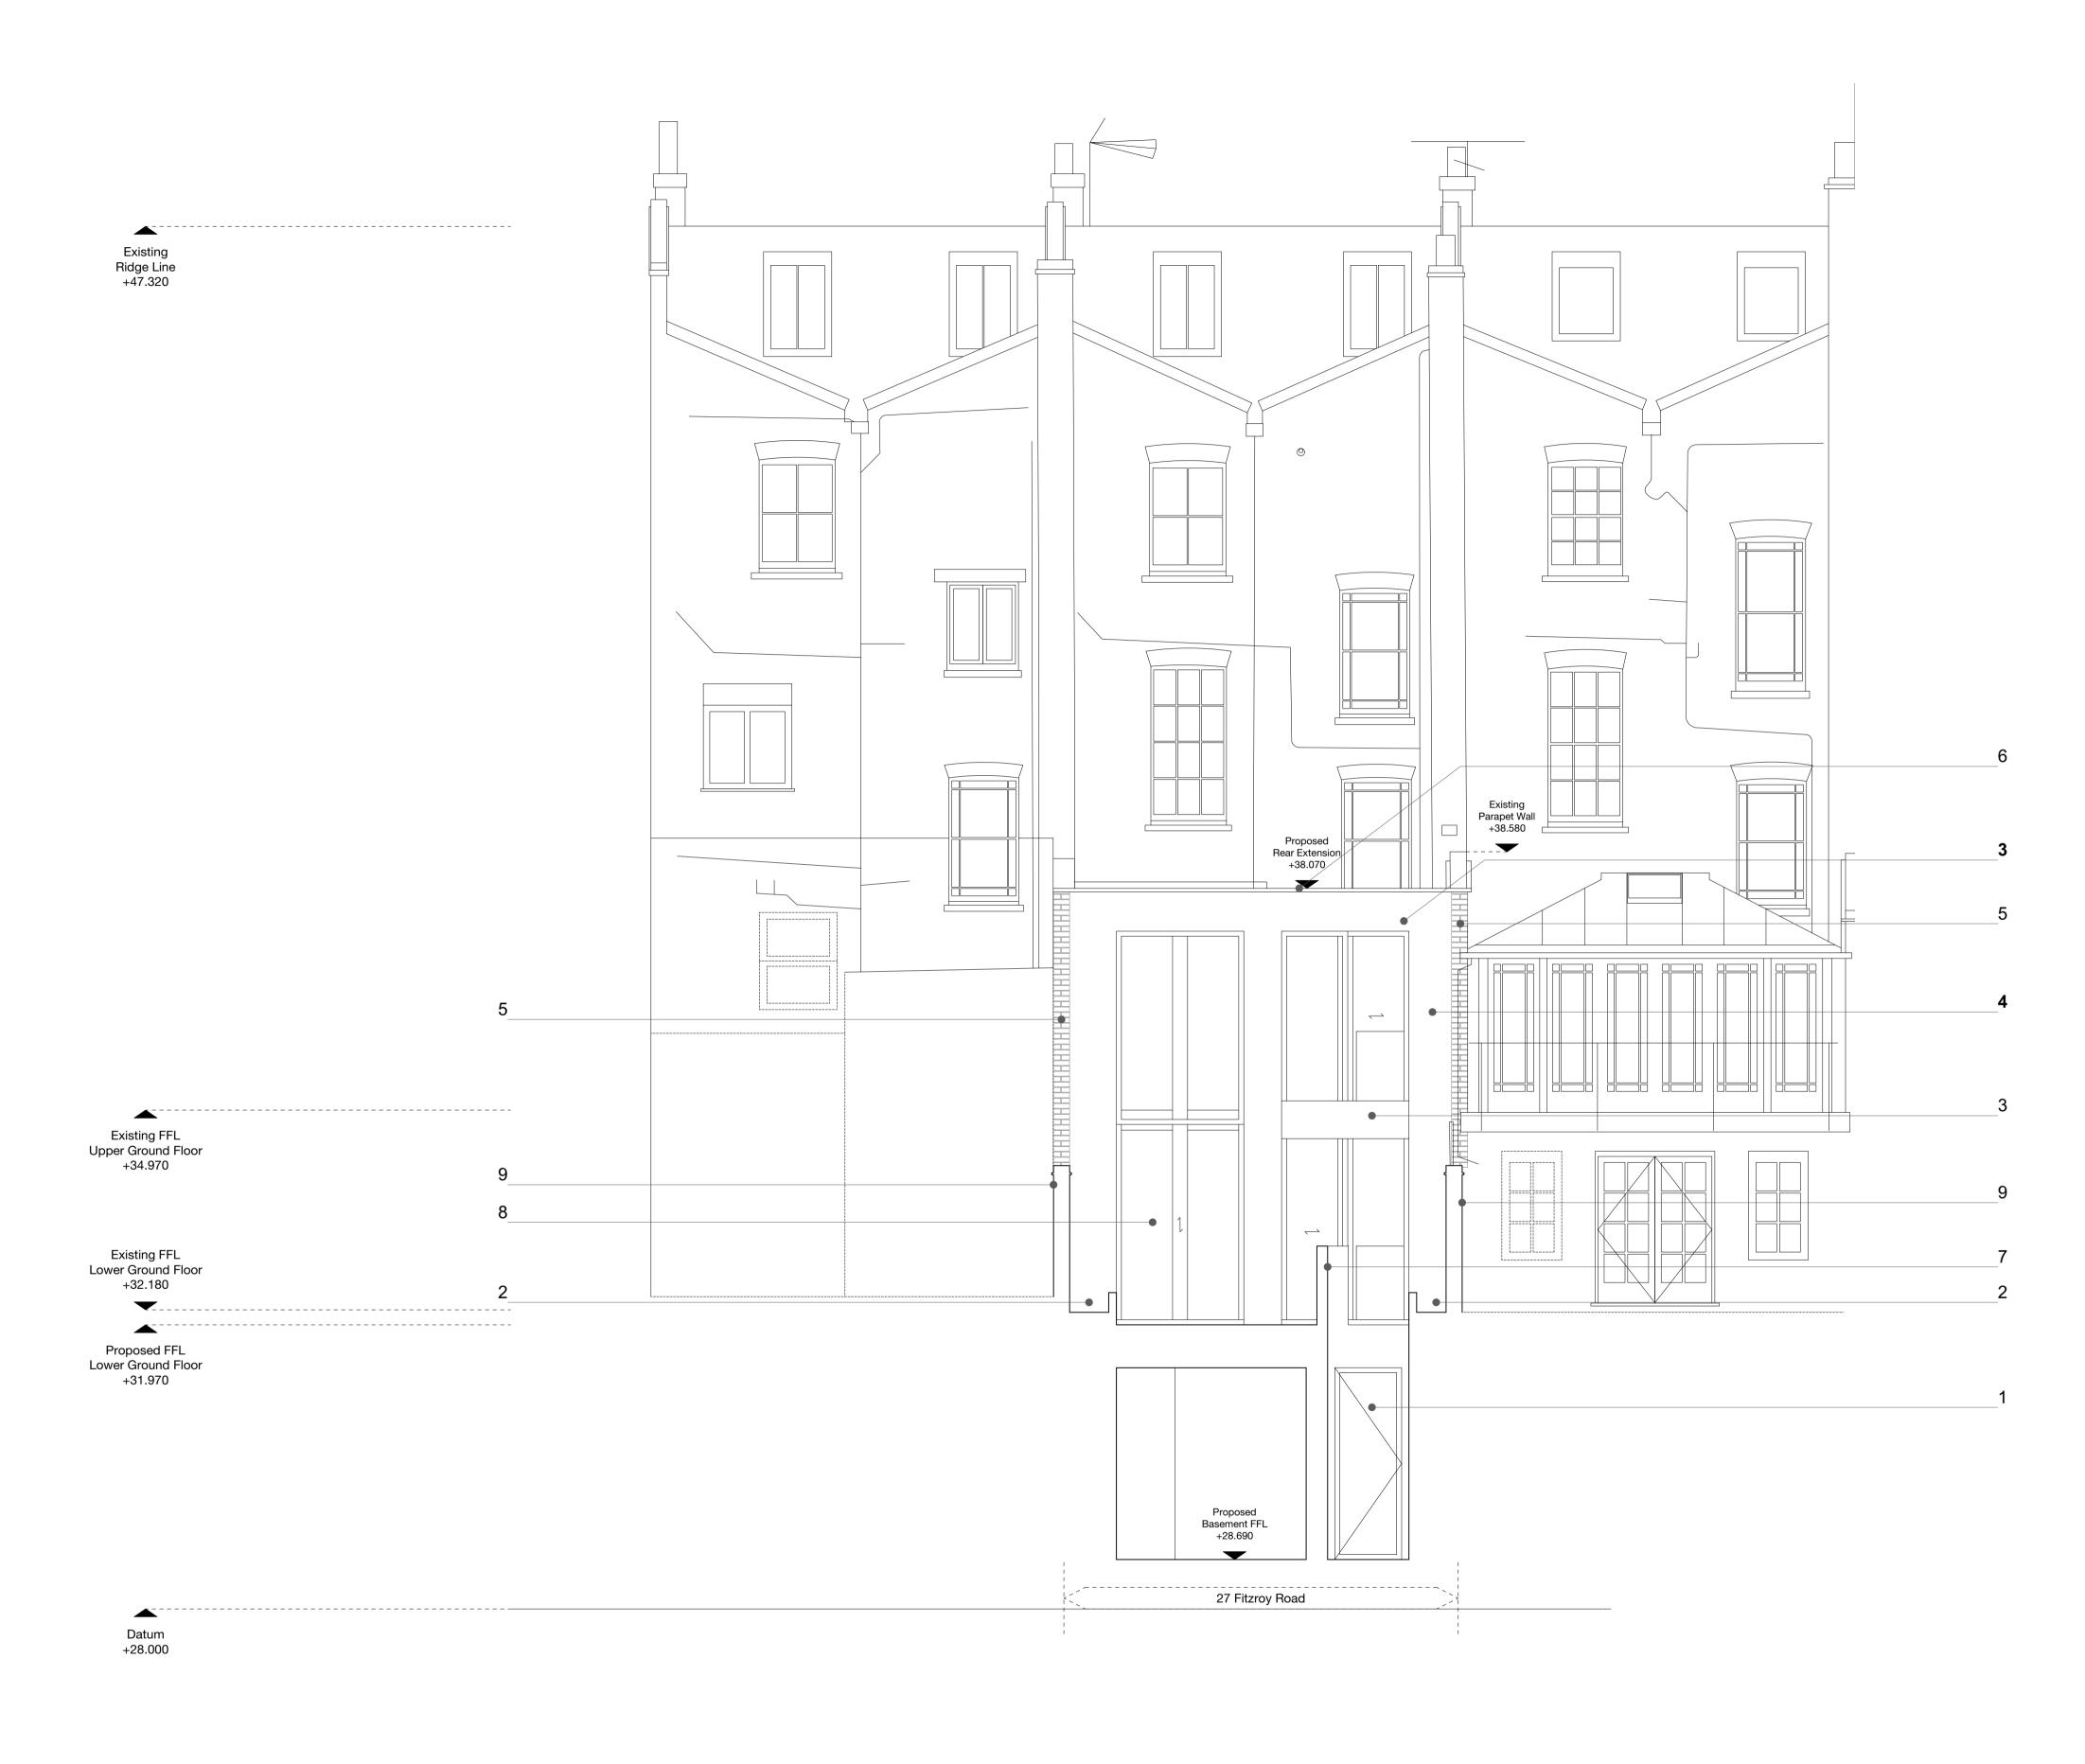

## REVISIONS

Drawings based on survey by \_

P2 \_ 27.09 \_ 2022 \_ Alteration to brick specification P1 \_ 10.12 \_ 2021 \_ Planning Submission

1\_ Rear lightwell to basement
 2\_ Planters along boundary walls at lower ground floor which determine the width of the basement which steps in
 3\_ London Stock Brick \_ laid on edge
 4\_ London Stock Brick

4\_ London Stock Brick
 5\_ Existing brick walls retained to form boundary walls to build the new proposal within
 6\_ Concrete coping, single weathered

7\_ Brick balustrade surrounding lightwell to basement
8\_ Glazed sash mechanism (aluminium) serving upper and lower ground floors

Bridport MBS 9\_ Existing garden walls and fencing (trellis)

| ATE          | REF NO.                |         | PROJECT     | 27 FITZROY ROAD _ NW1 |
|--------------|------------------------|---------|-------------|-----------------------|
| 27.09 _ 2022 | 21_02                  |         |             | 8TP                   |
|              | SCALE                  |         | DRAWING     | PROPOSED _ REAR       |
| TATUS        | 1:50 @ A1 / 1:100 @ A3 |         |             | ELEVATION             |
| PLANNING     | DRAWN                  | CHECKED | DRAWING NO. | 21_02 321             |
|              | McW                    | McW     | REVISION    | P2                    |