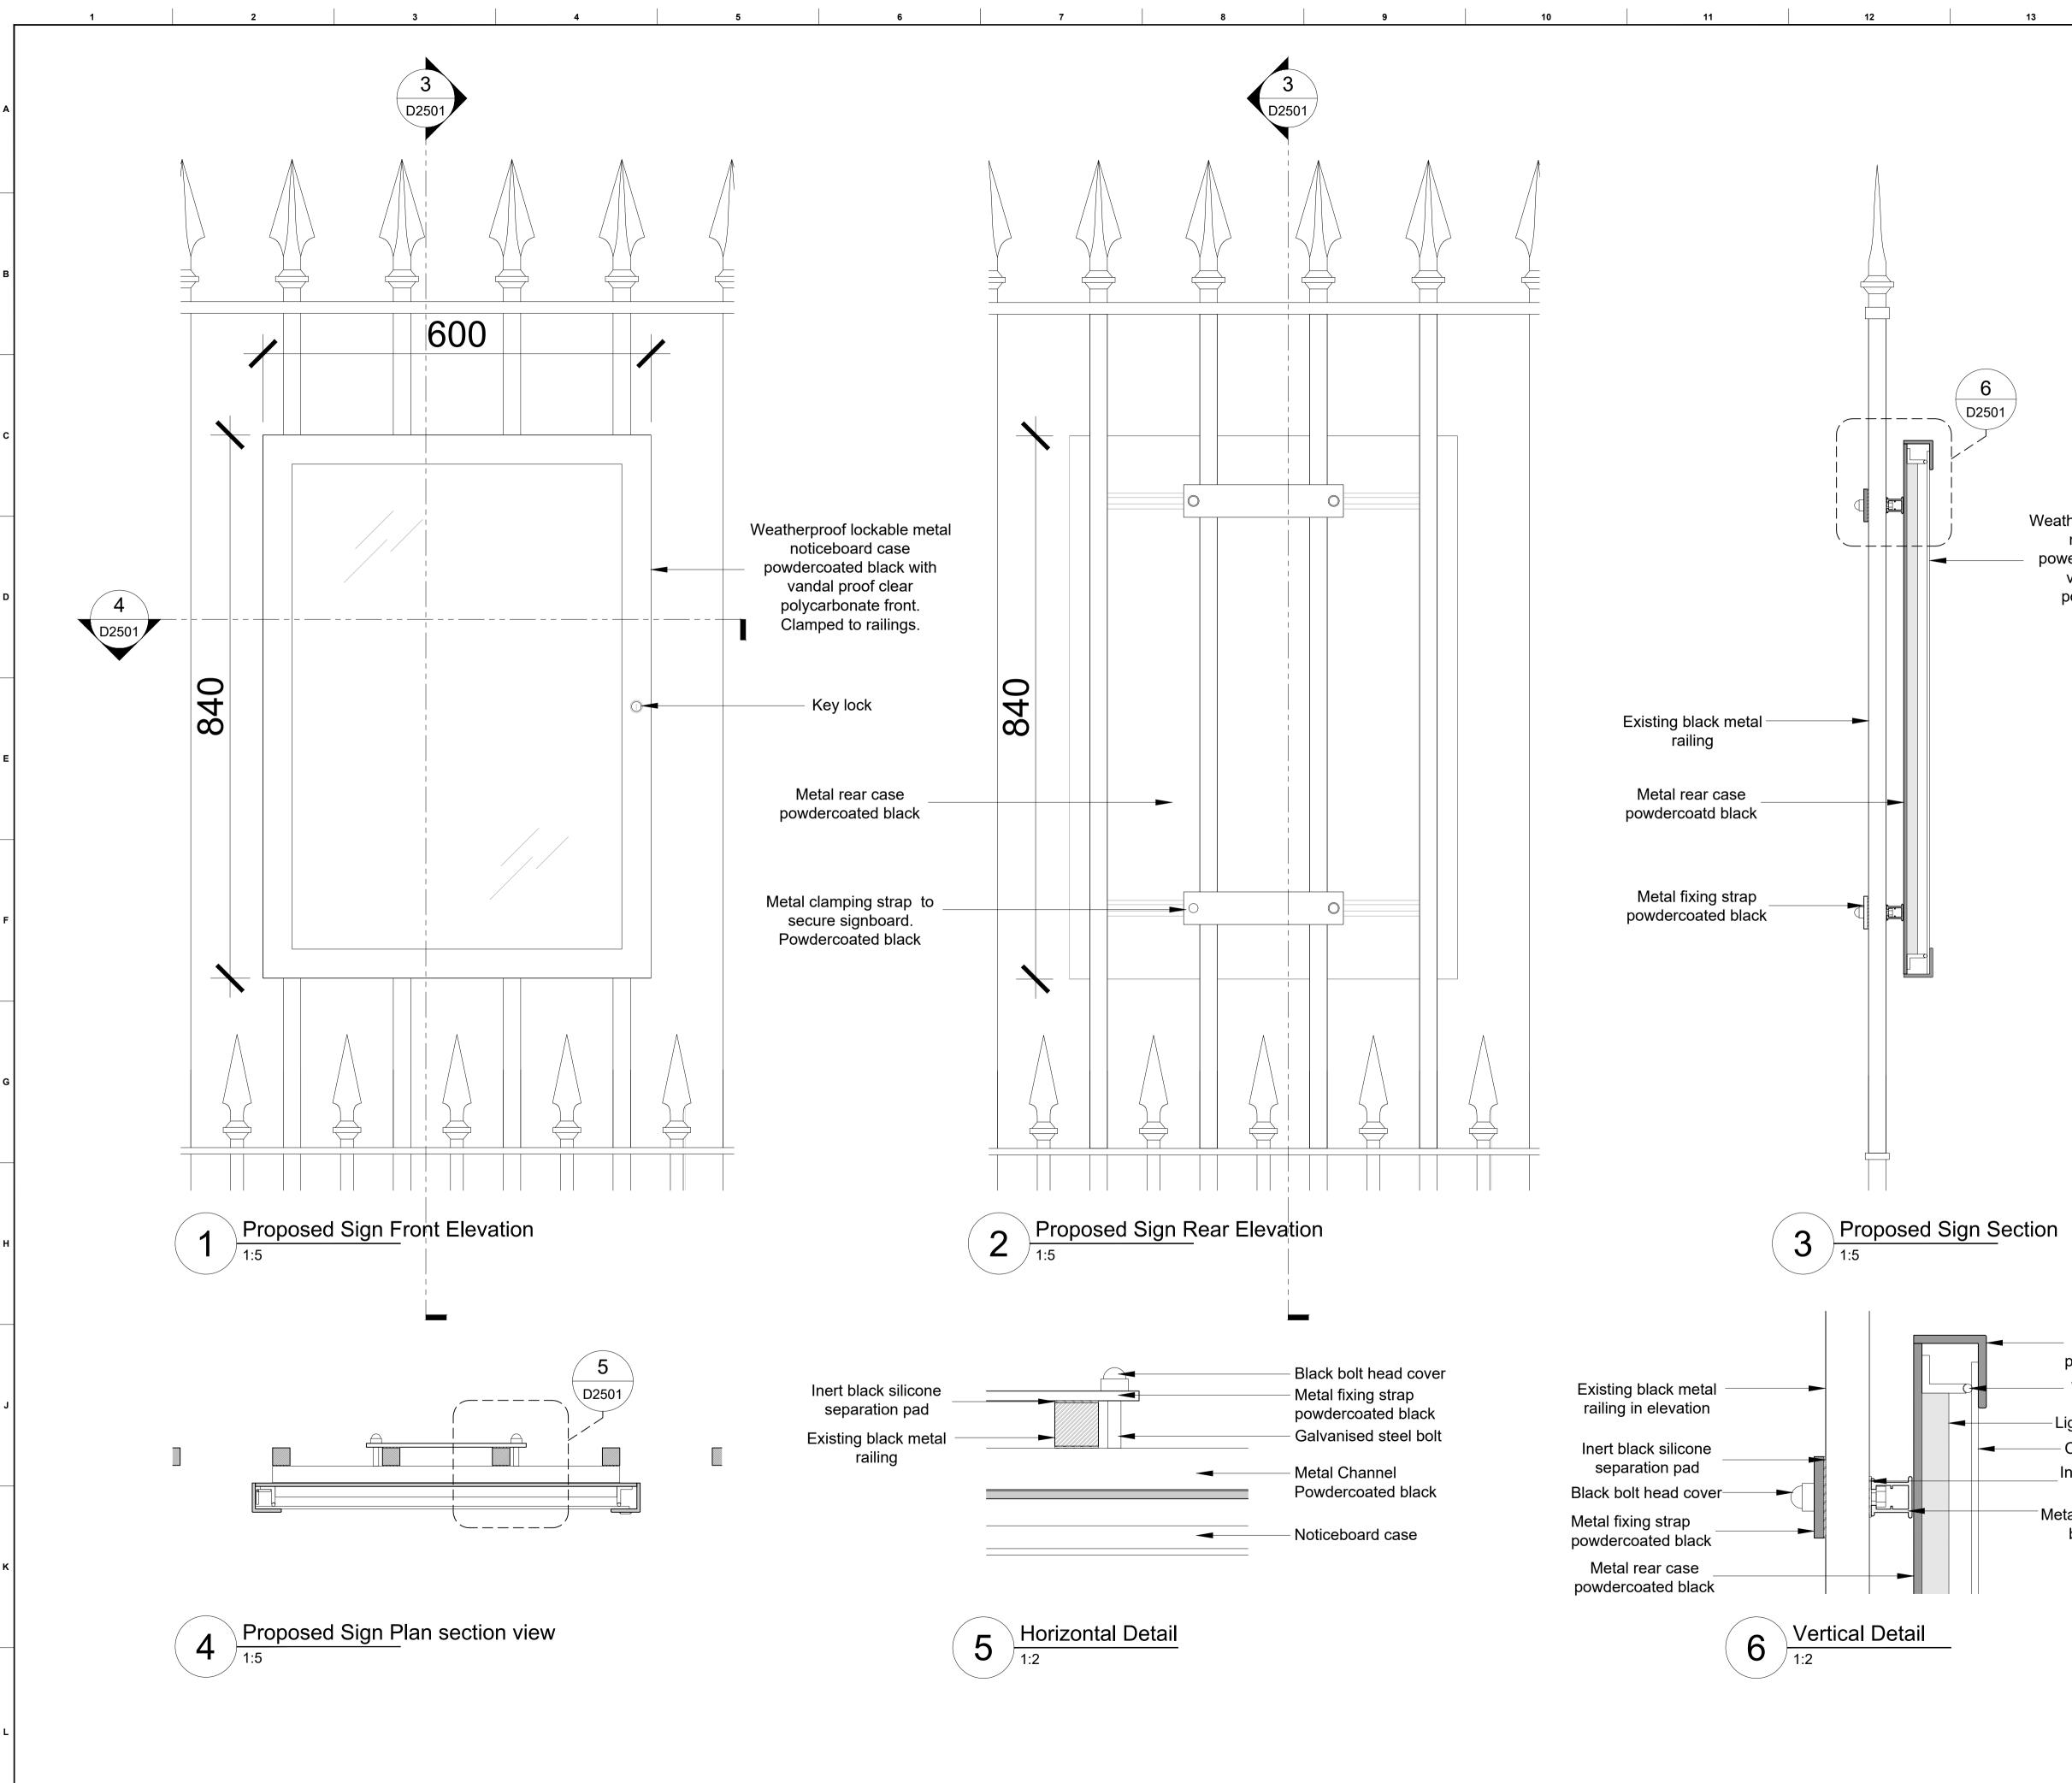

Weatherproof lockable metal noticeboard case powedercoated black with vandal proof clear polycarbonate front

13

14

Noticeboard case powdercoated black Weatherproof seal

Light grey felt pinboard - Clear polycarbonate Inert black silicone separation pad Metal Channel Powdercoated black with captive nut