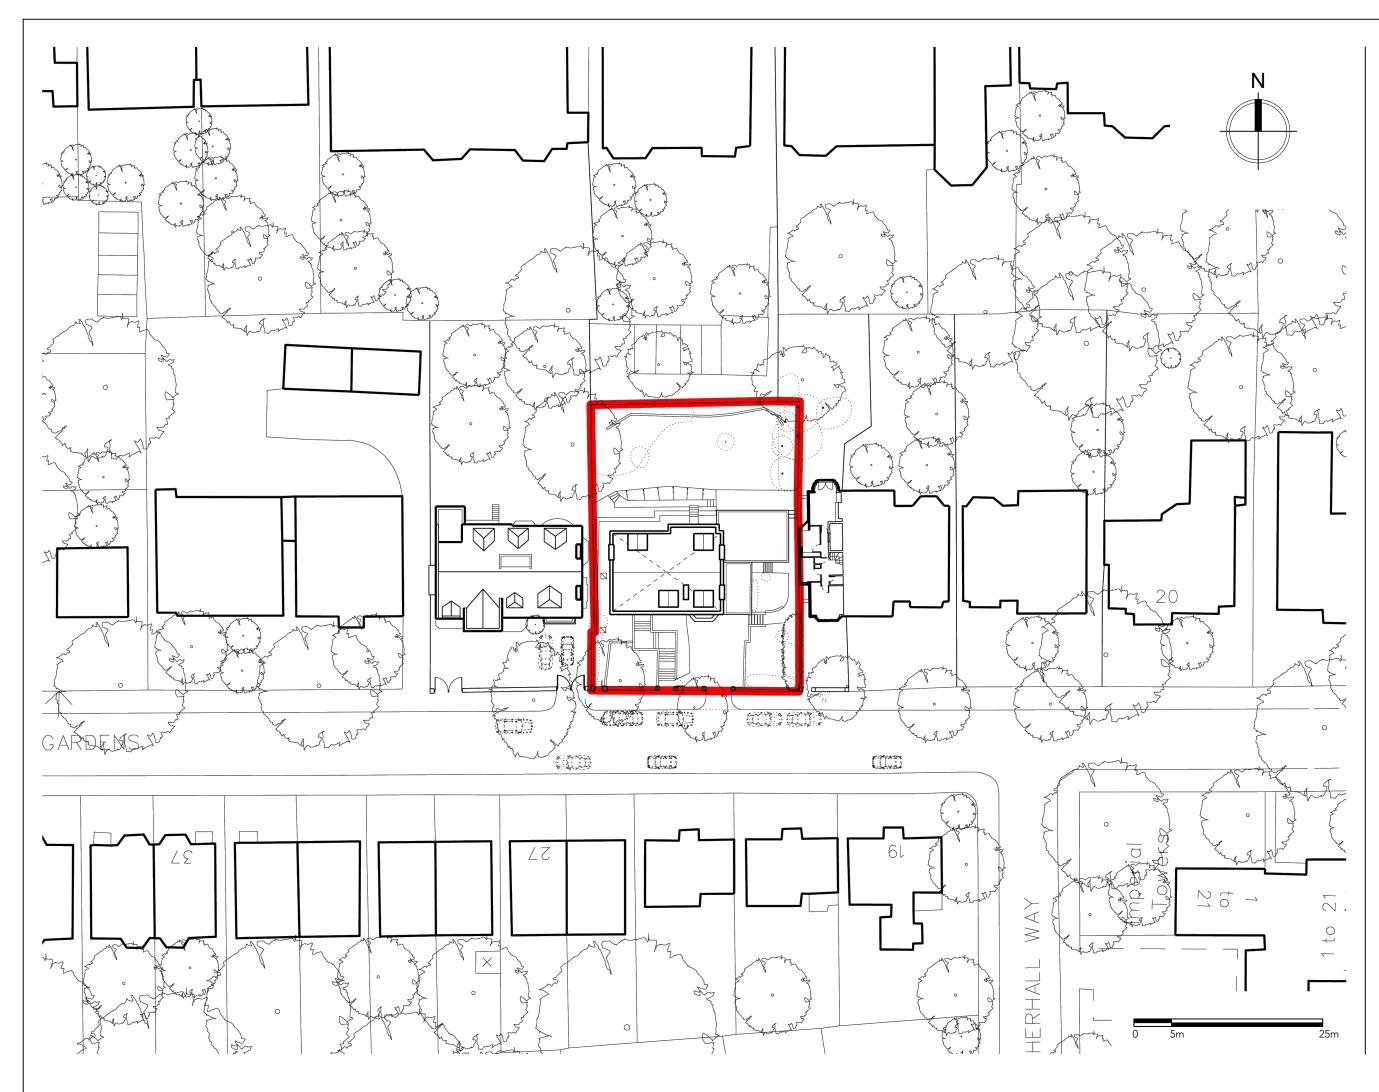

## PLANNING

ARCHITECTS + INTERIOR DESIGNERS

| 91A - 91B HEATH STREET<br>LONDON NW3 655<br>Tel 020 7636 3838<br>INFO WWW.TG-STUDIO.CO.UK |                                  |            |       |                  |
|-------------------------------------------------------------------------------------------|----------------------------------|------------|-------|------------------|
| INFO WWW.IG-STUDIO.CO.UK                                                                  |                                  |            |       |                  |
| Project                                                                                   | 26 NETHERHALL GARDENS<br>NW3 5TL |            |       |                  |
| Date                                                                                      | 03.11.22                         | Scale @ A3 | 1:500 |                  |
| Drawing                                                                                   | LOCATION PLAN<br>EXISTING        |            |       |                  |
| Drawn by                                                                                  | AL                               | Checked by | TG    |                  |
| Job No.                                                                                   | 263                              | Dwg No.    | P-100 | <sup>^</sup> e^1 |