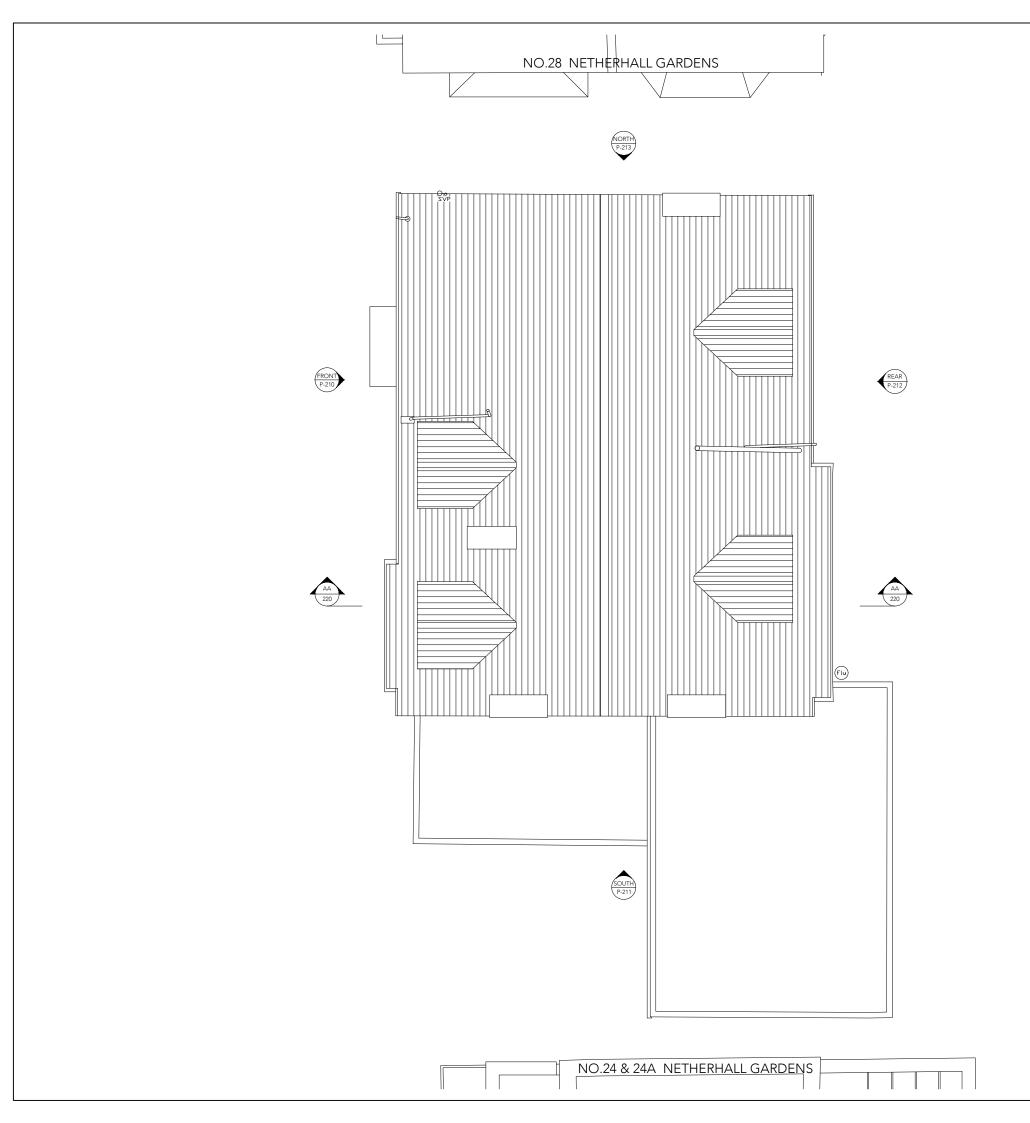

## PLANNING

ARCHITECTS + INTERIOR DESIGNERS

91A - 91B HEATH STREET LONDON NW3 6 S S Tel02076363838

INFO WWW.TG-STUDIO.CO.UK

| Project  | 26 NETHERHALL GARDENS<br>NW3 5TL |                       |           |   |  |  |
|----------|----------------------------------|-----------------------|-----------|---|--|--|
| Date     | 03.11.22                         | Scale @ A3            | 1:100     | _ |  |  |
| Drawing  | EXISTING PI<br>ROOF              | EXISTING PLAN<br>ROOF |           |   |  |  |
| Drawn by | AL                               | Checked by            | TG        |   |  |  |
| Job No.  | 261                              | Dwg No.               | P-204 2 1 |   |  |  |