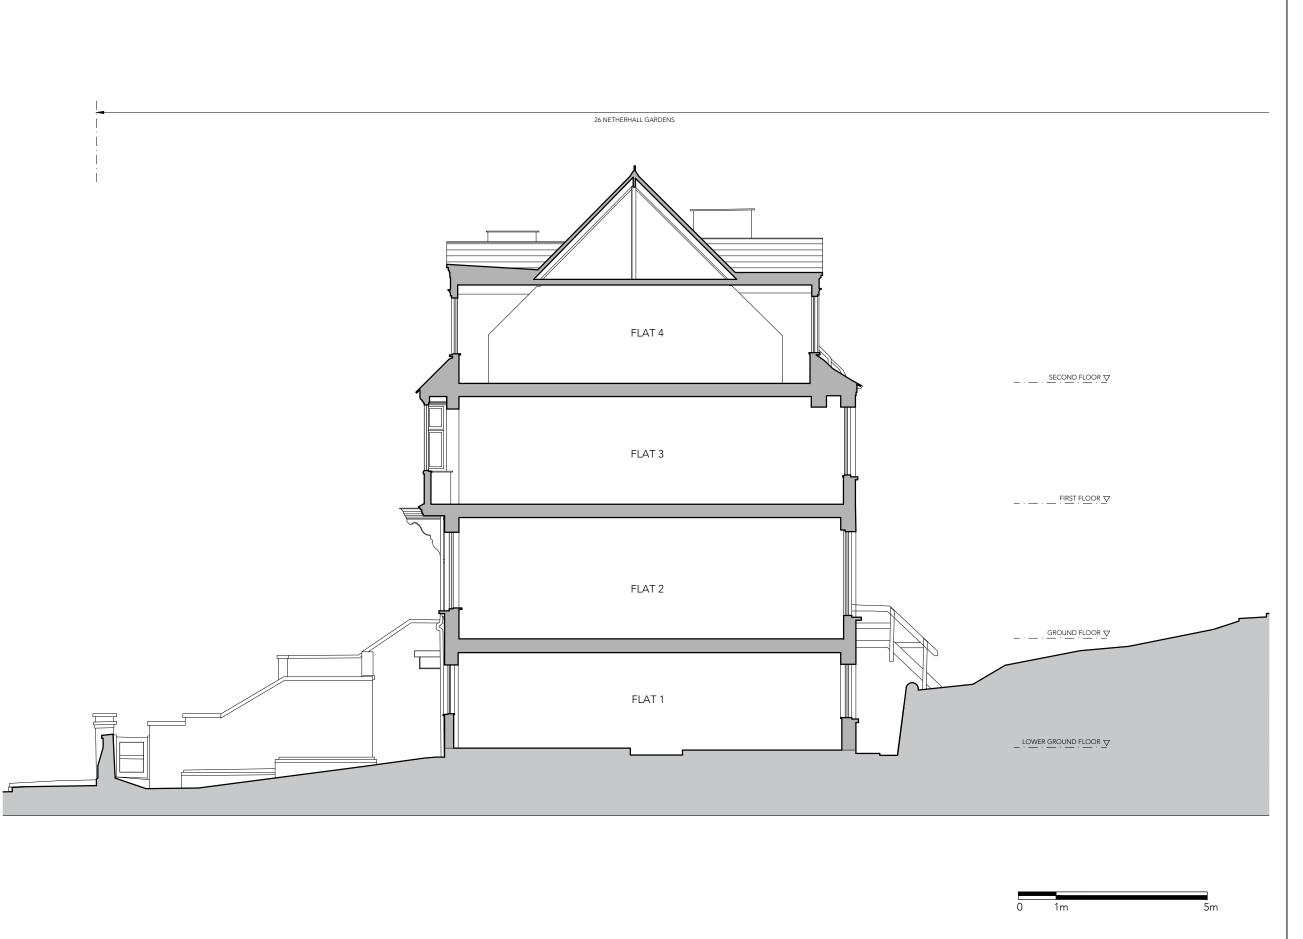

### PLANNING

ARCHITECTS + INTERIOR DESIGNERS

91A - 91B HEATH STREET LONDON NW3 65S Tel02076363838

| Project  | 26 NETHERHALL GARDENS<br>LONDON NW3 5TL |            |       |                 |  |
|----------|-----------------------------------------|------------|-------|-----------------|--|
| Date     | 03.11.22                                | Scale @ A3 | 1:100 |                 |  |
| Drawing  | EXISTING<br>SECTION<br>A-A              |            |       |                 |  |
| Drawn by | AL                                      | Checked by | TG    |                 |  |
| Job No.  | 261                                     | Dwg No.    | P-220 | Re <sub>v</sub> |  |