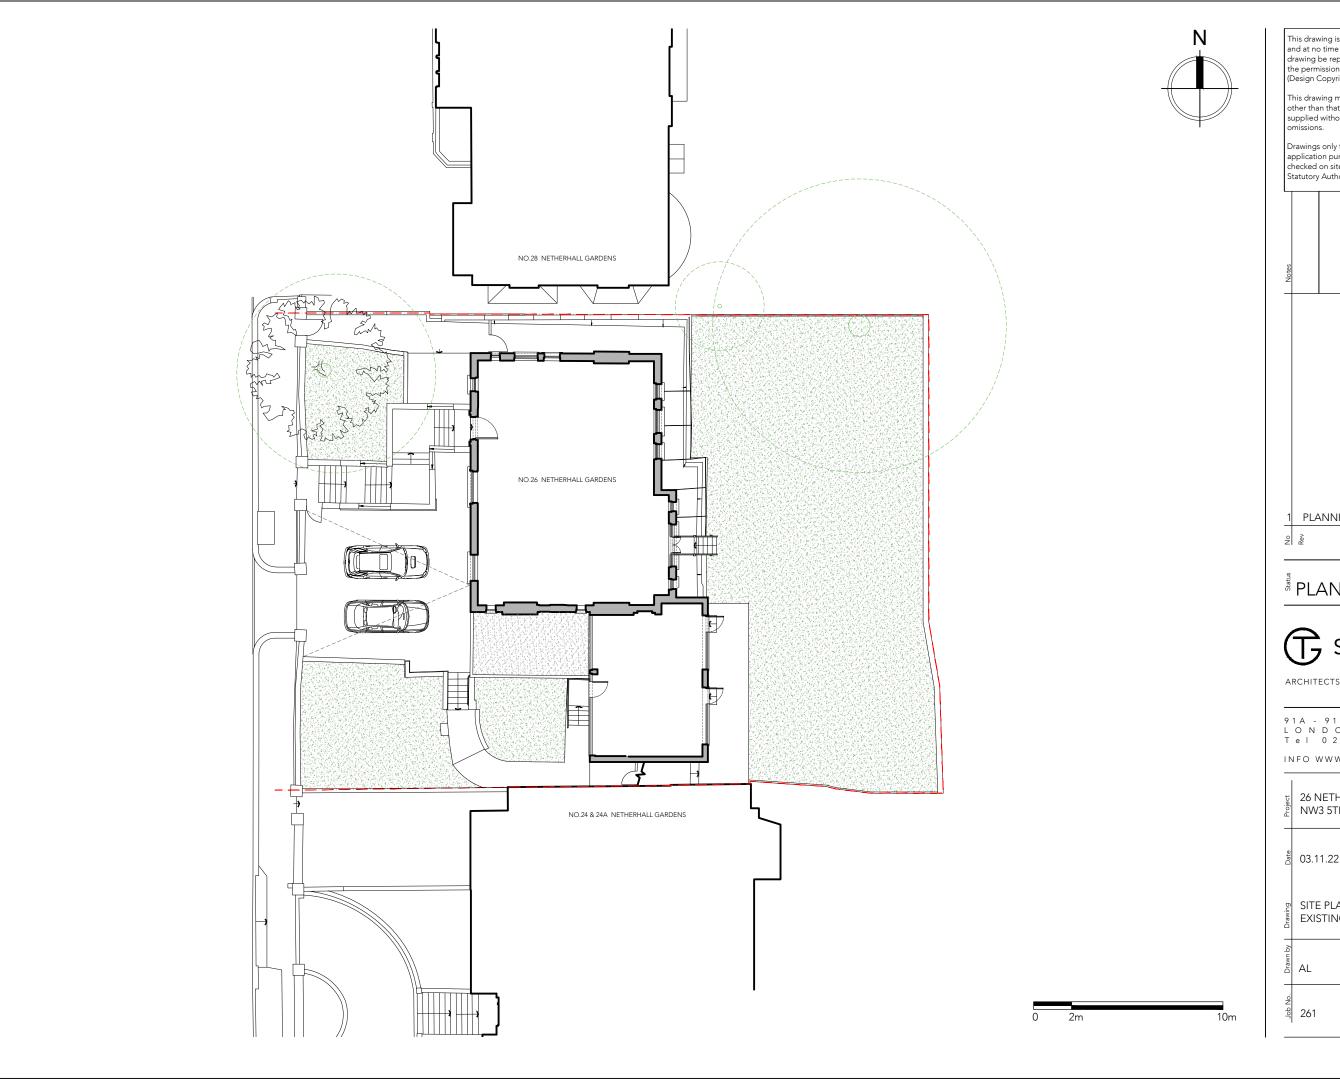

## PLANNING

ARCHITECTS + INTERIOR DESIGNERS

91A - 91B HEATH STREET LONDON NW3 6 S S Tel02076363838

| Project  | 26 NETHERI<br>NW3 5TL | 26 NETHERHALL GARDENS<br>NW3 5TL |           |  |  |
|----------|-----------------------|----------------------------------|-----------|--|--|
| Date     | 03.11.22              | Scale @ A3                       | 1:200     |  |  |
| Drawing  | SITE PLAN<br>EXISTING |                                  |           |  |  |
| Drawn by | AL                    | Checked by                       | TG        |  |  |
| Job No.  | 261                   | Dwg No.                          | P-110 2 1 |  |  |