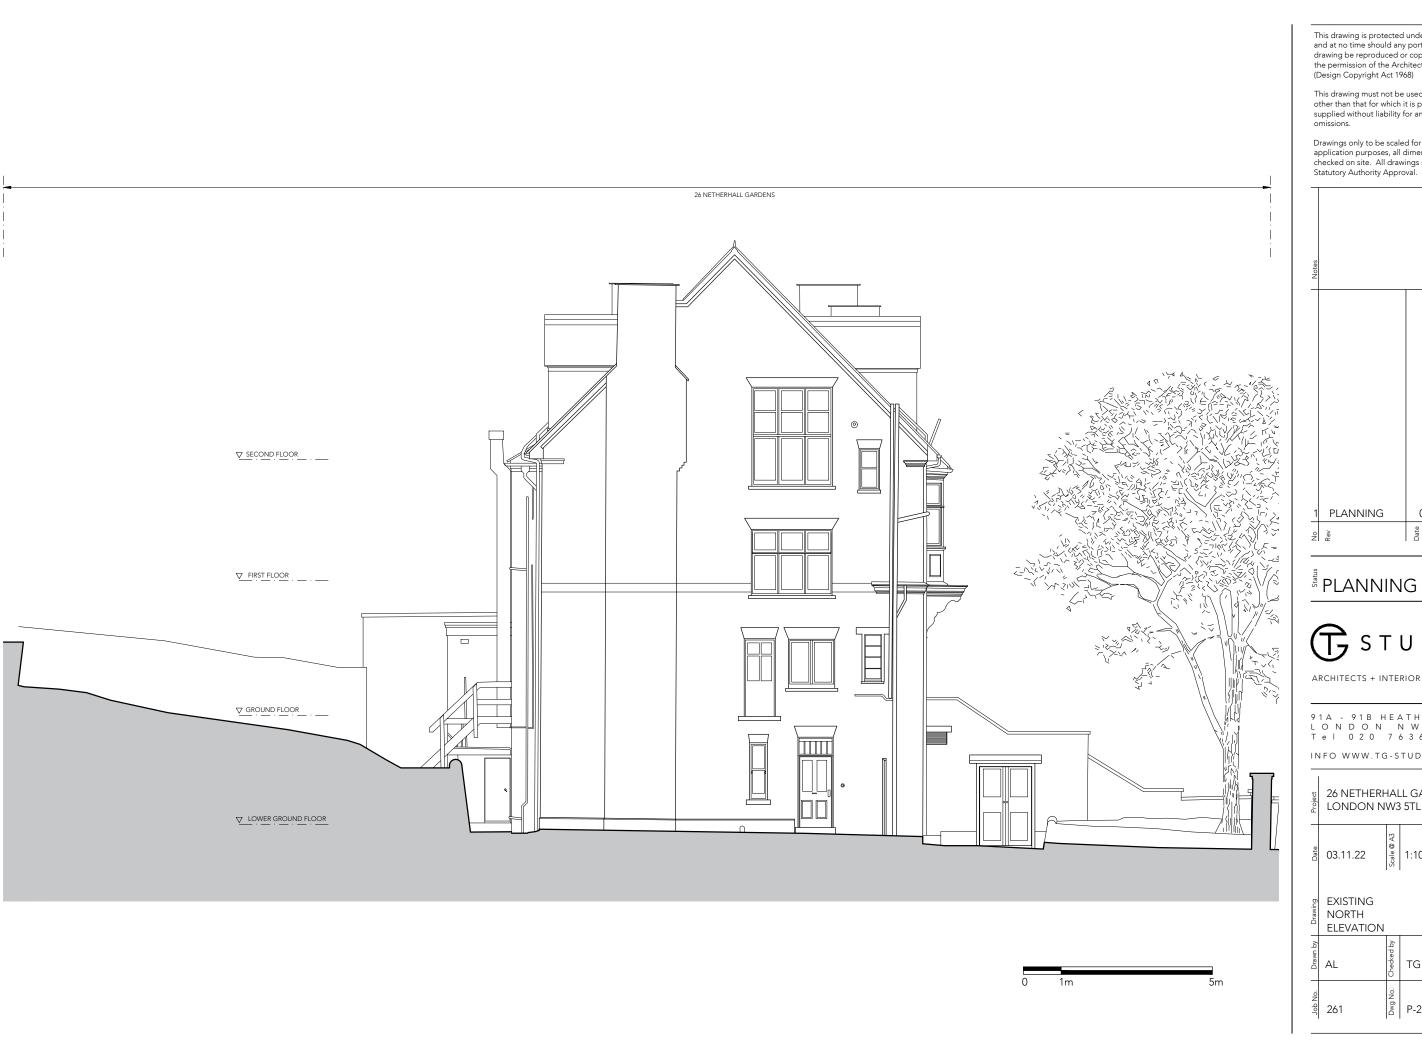

ARCHITECTS + INTERIOR DESIGNERS

91A - 91B HEATH STREET LONDON NW3 6 S S Tel 020 7636 3838

| Project | 26 NETHERHALL GARDENS<br>LONDON NW3 5TL |            |       |  |  |
|---------|-----------------------------------------|------------|-------|--|--|
| Date    | 03.11.22                                | Scale @ A3 | 1:100 |  |  |
| Drawing | EXISTING<br>NORTH                       |            |       |  |  |

| Drawn by | AL  | Checked by | TG    |     |   |
|----------|-----|------------|-------|-----|---|
| Job No.  | 261 | Dwg No.    | P-213 | Rev | 1 |

This drawing must not be used for purposes other than that for which it is provided. It is supplied without liability for any errors or omissions.