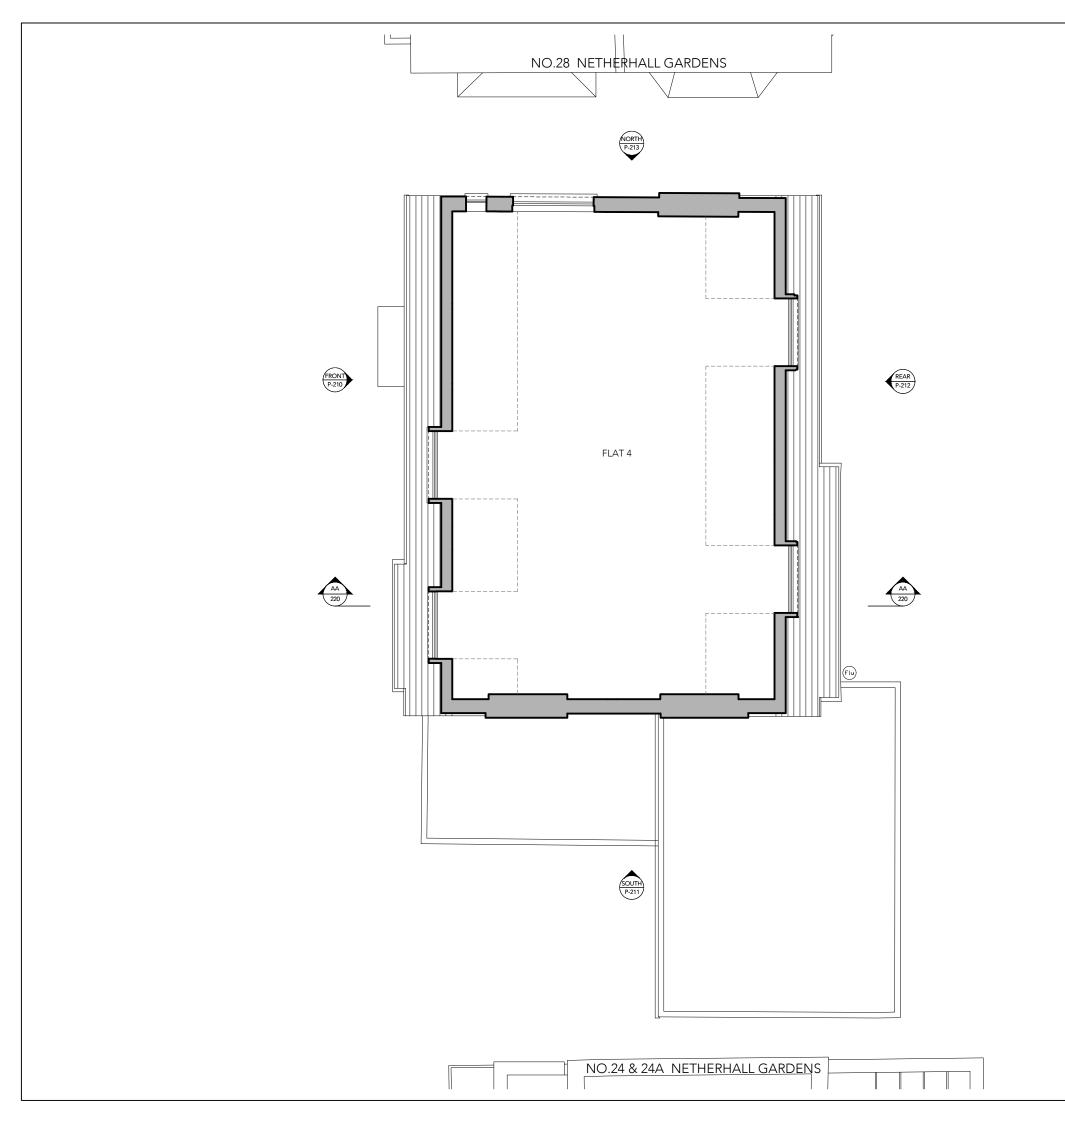

### PLANNING

ARCHITECTS + INTERIOR DESIGNERS

91A - 91B HEATH STREET LONDON NW3 6 S S Tel02076363838

INFO WWW.TG-STUDIO.CO.UK

| Project  | 26 NETHERHALL GARDENS<br>NW3 5TL             |            |       |                 |  |
|----------|----------------------------------------------|------------|-------|-----------------|--|
| Date     | 03.11.22                                     | Scale @ A3 | 1:100 |                 |  |
| Drawing  | EXISTING PLAN SECOND FLOOR  AL  AG  G  G  TG |            |       |                 |  |
| Drawn by |                                              |            |       |                 |  |
| N dob    | 261                                          | Dwg No.    | P-203 | 1 <sup>Re</sup> |  |