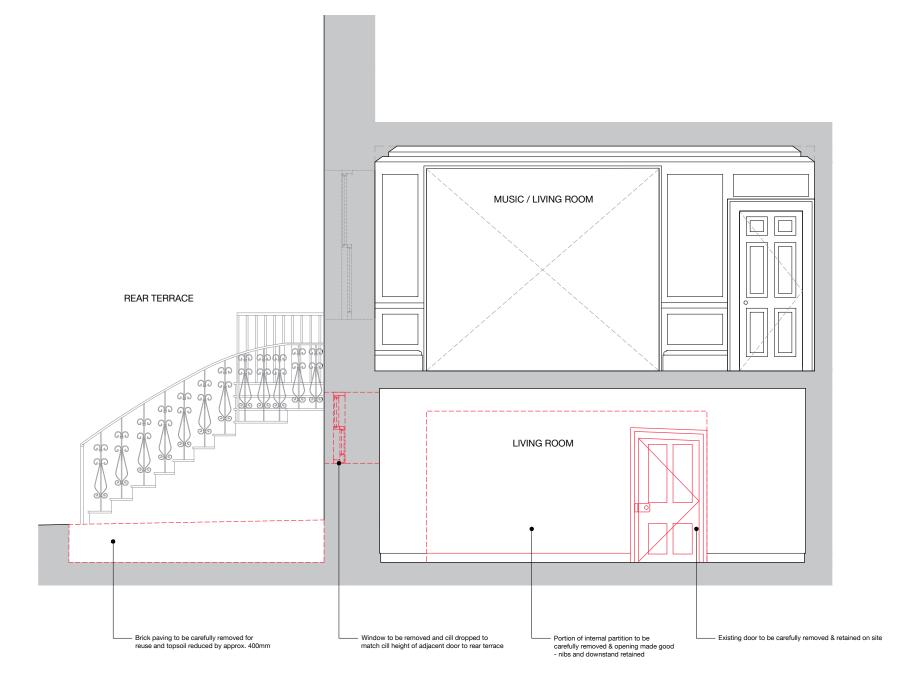

0

© ARCHITECT'S COPYRIGHT RETAINED

- GENERAL NOTES / Do not scale from this drawing / All dimensions to be checked on site by the Contractor / And such dimensions to be their responsibility / Report all drawing errors and omissions to the Architect / All dimensions in millimetres unless noted otherwise / If in doubt ask Contract Administrator

GENERAL NOTES ON PRINTING All drawings to be printed in colour.

EXISTING WALLS

DEMOLITION

|    | P01<br>rev               | 19.10.22<br>date                                                                   | ISSUED FOR | PLANNING    |          |
|----|--------------------------|------------------------------------------------------------------------------------|------------|-------------|----------|
|    | S                        | SODA<br>1 Bourchier Stre<br>London<br>W1D 4HX<br>studio@sodastu<br>sodastudia.co.u |            | dio.co.uk   |          |
|    | job titl<br>NO.4 T       | e<br>HE GROVE                                                                      |            |             |          |
|    | drawin<br>DEMO<br>SECTIO | LITION SECT                                                                        | TIONS      |             |          |
|    | status                   | PLANN                                                                              | ING        | drawing no. | revision |
| 5m | scale                    | 1:50 @A                                                                            | A3         | 000         | D01      |
| 5m | job no                   | A482                                                                               |            | 090         | FUI      |