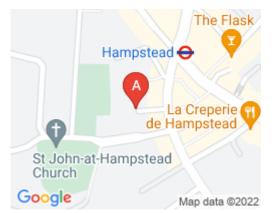

## **London NW3 6UP**

The building is located within a few minutes' walk from Hampstead Underground station providing access to the Northern line. The offices are easily accessible for travel to and from London. There are a large number of shops, restaurants and cafés in the area, creating a "village" feel.

#### transport links

Underground Train Station Road Link Airport Hampstead West Hampstead Thameslink

Finchley Road Heathrow