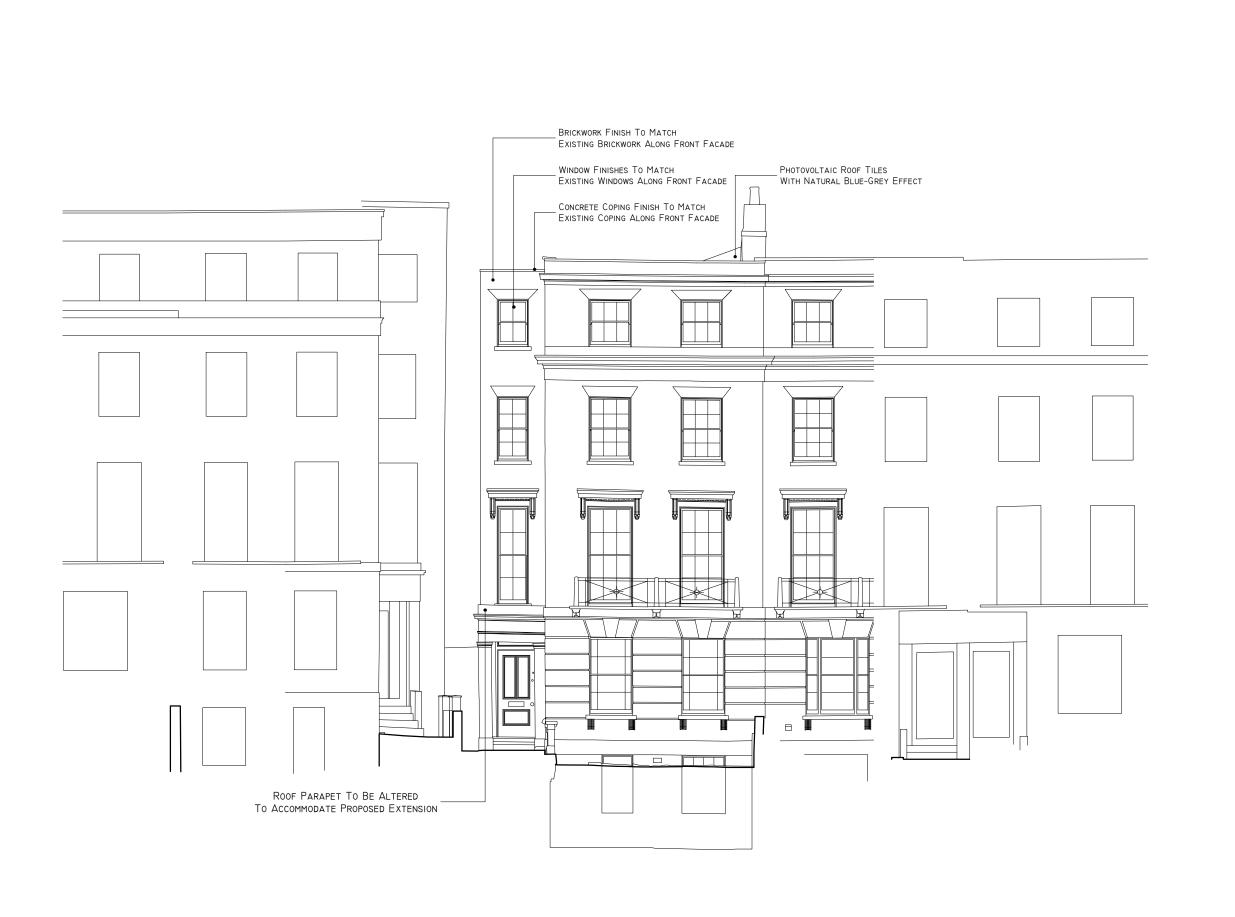

## NOTES:

I. ALL RETAINED EXTERNAL BRICKWORK, RENDER, CHIMNEYS, WINDOWS, CORNICES, EXTERNAL BALCONIES AND BALUSTRADES TO BE REPAIRED IF REQUIRED UNLESS STATED OTHERWISE

( ECHLI

DO NOT SCALE FROM THIS DIRAMINO. ALL DIVERSIONS TO BE CHECKED ON 31 F FROM TO COMPENCEMENT OF AN WORKS OR PREPARATION OF SHOP DRAWINGS. THE SIZEN AND DIMENSIONS OF ALL STRUCTURAL AND SERVICE ELEMENTS MIGST ALMAYS BE CHECKED AGAINST THE RELEVANT ENGINEERS DRAWINGS. THIS DRAWING IS TO BE IN CONJUNCTION WITH ALL OTHER CONSULTANTS INFORMATION. IF THIS GRAWING HAS BEEN TRANSMITTED ELECTRONICALLY, the ADOIS STATEMENTS ALSO APPLY. OF ECHAN 2015

## PROJECT

SCALE: 1:100

35 GLOUCESTER CRESCENT, LONDON, NWI 7DL

PROPOSED SOUTH ELEVATION

EXISTING SOUTH ELEVATION + DEMOLITION
SCALE: 1:100 @A3