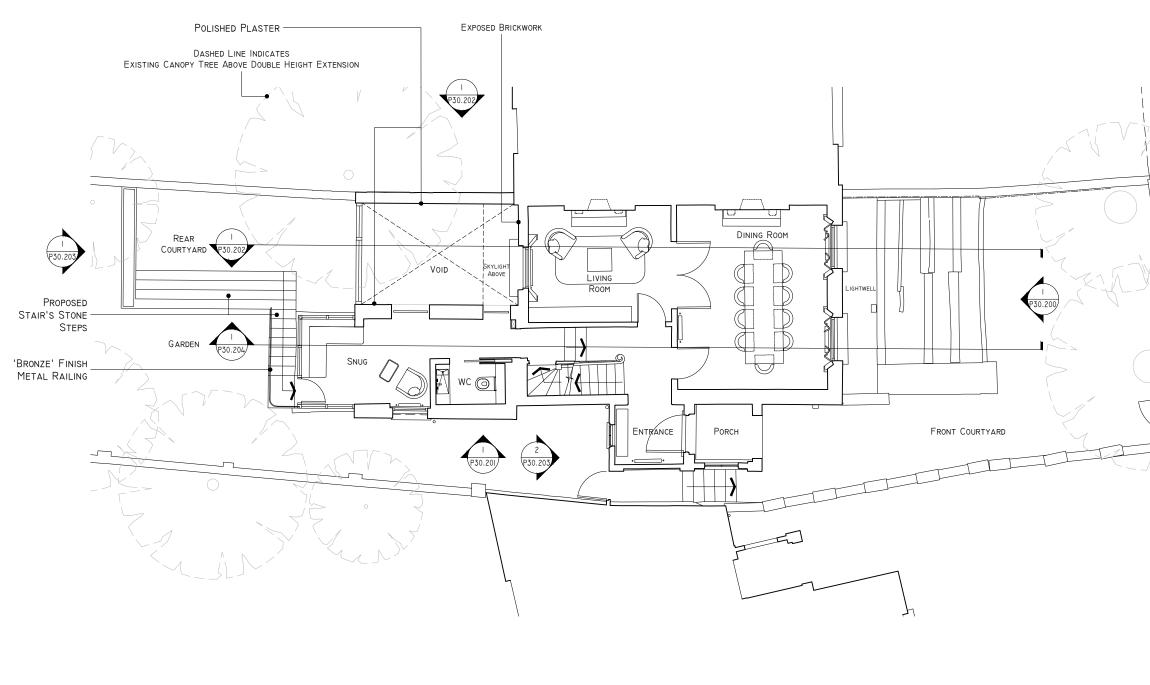

PROPOSED GROUND FLOOR PLAN SCALE: 1:100 @A3

| REV                                                                   |                                                                    | DESCI                                         | RIPTION                               |                                                                            |                            |
|-----------------------------------------------------------------------|--------------------------------------------------------------------|-----------------------------------------------|---------------------------------------|----------------------------------------------------------------------------|----------------------------|
| -                                                                     | -                                                                  | -                                             |                                       |                                                                            |                            |
|                                                                       |                                                                    |                                               |                                       |                                                                            |                            |
|                                                                       |                                                                    |                                               |                                       |                                                                            |                            |
|                                                                       |                                                                    |                                               |                                       |                                                                            |                            |
|                                                                       |                                                                    |                                               |                                       |                                                                            |                            |
|                                                                       |                                                                    |                                               |                                       |                                                                            |                            |
|                                                                       |                                                                    |                                               |                                       |                                                                            |                            |
| I. Д<br>И<br>В                                                        | DTES:<br>LL RETAIN<br>VINDOWS, C<br>ALUSTRADE<br>NLESS STA         | ornices,<br>es To Be                          | External<br>Repaired                  | BALCONI                                                                    | ES AND                     |
| KE<br>D                                                               |                                                                    | PROPOSE                                       | d Service                             | S RISER                                                                    |                            |
|                                                                       |                                                                    |                                               |                                       |                                                                            |                            |
|                                                                       |                                                                    |                                               |                                       |                                                                            |                            |
|                                                                       |                                                                    |                                               |                                       |                                                                            |                            |
|                                                                       |                                                                    |                                               |                                       |                                                                            |                            |
|                                                                       |                                                                    |                                               |                                       |                                                                            |                            |
|                                                                       |                                                                    |                                               |                                       |                                                                            |                            |
|                                                                       |                                                                    |                                               |                                       |                                                                            |                            |
|                                                                       |                                                                    |                                               |                                       |                                                                            |                            |
|                                                                       |                                                                    |                                               |                                       |                                                                            |                            |
|                                                                       |                                                                    |                                               |                                       |                                                                            |                            |
|                                                                       |                                                                    |                                               |                                       |                                                                            |                            |
|                                                                       |                                                                    |                                               |                                       |                                                                            |                            |
|                                                                       |                                                                    |                                               |                                       |                                                                            |                            |
|                                                                       |                                                                    |                                               |                                       |                                                                            |                            |
|                                                                       |                                                                    |                                               |                                       |                                                                            |                            |
|                                                                       |                                                                    |                                               |                                       |                                                                            |                            |
|                                                                       |                                                                    |                                               |                                       |                                                                            |                            |
|                                                                       |                                                                    |                                               |                                       |                                                                            |                            |
|                                                                       |                                                                    |                                               |                                       |                                                                            |                            |
|                                                                       |                                                                    |                                               |                                       |                                                                            |                            |
|                                                                       |                                                                    |                                               |                                       |                                                                            |                            |
|                                                                       |                                                                    |                                               |                                       |                                                                            |                            |
|                                                                       |                                                                    |                                               |                                       |                                                                            |                            |
|                                                                       |                                                                    |                                               |                                       |                                                                            |                            |
|                                                                       |                                                                    |                                               |                                       |                                                                            |                            |
|                                                                       |                                                                    |                                               |                                       |                                                                            |                            |
|                                                                       |                                                                    |                                               |                                       |                                                                            |                            |
|                                                                       |                                                                    |                                               |                                       |                                                                            |                            |
|                                                                       |                                                                    |                                               |                                       |                                                                            |                            |
|                                                                       |                                                                    |                                               |                                       |                                                                            |                            |
|                                                                       |                                                                    |                                               |                                       |                                                                            |                            |
| Œ                                                                     | ) EC                                                               | HLI                                           | Ń                                     | THIRD FLOOR<br>91 WIMPOLE S<br>LONDON W10<br>+44 (0) 20 734<br>ECHLINLONDO | STREET,<br>S OEF<br>9 9610 |
| WORKS OR PREP<br>ELEMENTS MUST                                        | FROM THIS DRAWING. A                                               | ILL DIMENSIONS TO E<br>WINGS. THE SIZING A    | AND DIMENSIONS OF A                   | ALL STRUCTURAL AN<br>WINGS, THIS DRAWN                                     | MENT OF ANY<br>D SERVICE   |
| ELECTRONICALL                                                         | I ALWAYS BE CHECKED<br>I WITH ALL OTHER CON<br>Y, THE ABOVE STATEM | SULTANTS INFORMAT<br>ENTS ALSO APPLY.         | © ECHLIN 2015                         |                                                                            | NITTED                     |
| PROJECT                                                               | I WITH ALL OTHER CON<br>Y, THE ABOVE STATEM                        | SULTANTS INFORMAT<br>ENTS ALSO APPLY.         | (IDN. IF THIS DRAWIN<br>© ECHLIN 2015 |                                                                            | 4ITTED                     |
| PROJECT<br>35 GL                                                      | VITH ALL OTHER CON<br>Y, THE ABOVE STATEM                          | SULTANTS INFORMAT<br>ENTS ALSO APPLY.         | (IDN. IF THIS DRAWIN<br>© ECHLIN 2015 |                                                                            | 4ITTED                     |
| PROJECT<br>35 GL                                                      | VITH ALL OTHER CON<br>Y, THE ABOVE STATEM                          | SULTANTS INFORMAT                             | ENT, LON                              |                                                                            | 4ITTED                     |
| PROJECT<br>35 GLI<br>DRAWING TIT<br>PROPO<br>STATUS                   | UUCESTER<br>OUCESTER<br>USED GROU                                  | SULTANTS INFORMAT<br>R CRESCI                 | OPECHLIN 2015                         | idon, nw                                                                   | 4ITTED                     |
| PROJECT<br>35 GL<br>DRAWING TIT<br>PROPC<br>STATUS<br>ISSUE[<br>SCALE | WITH ALL OTHER CON<br>OUCESTEF<br>DE<br>SED GROU                   | R CRESCI<br>JND FLO<br>ANNING A<br>JOB NUMBER | OPECHLIN 2015                         | IDON, NW<br>ION<br>DRAWN BY                                                | /I 7DL                     |
| PROJECT<br>35 GLI<br>DRAWING TIT<br>PROPC<br>STATUS<br>ISSUE[         | WITH ALL OTHER CON<br>OUCESTEF<br>USED GROU                        | R CRESCI                                      | OPECHLIN 2015                         | IDON, NW                                                                   | /I 7DL                     |