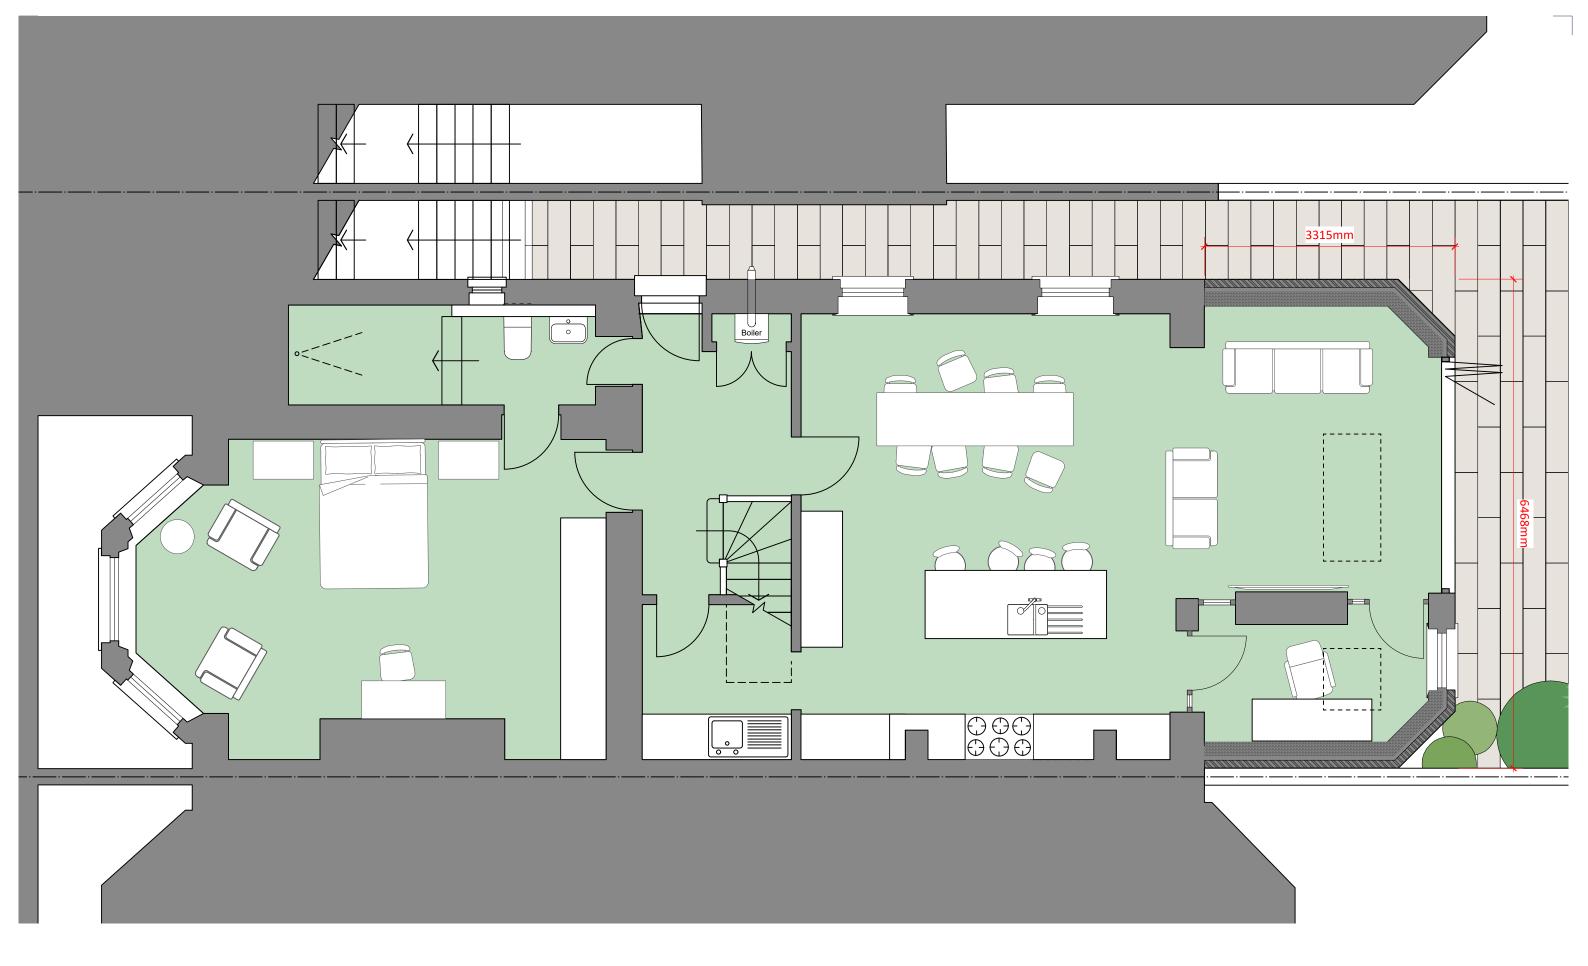

## Proposed Lower Ground Floor PLAN 1:50

Hamways House

01883 730890

www.hamways.com

Hampstead NW3 6NY enquiries@hamways.com

Job Title 85 Fitzjohns Avenue

**Drawing Title Proposed Lower** Scale Ground Floor PLAN

Date drawn August 2021 1:50 **Draw by** DJW

Drawing No. 10C

A 21/1/2022 Dimensions added B 2/9/2022 Internal/window layout changed C 21/10/2022 Angled corner added to extn.

No dimension to be scaled for construction purposes. Contractor to check dimensions (including those implied by fittings) prior to carrying out work. © Hamways Ltd 2019