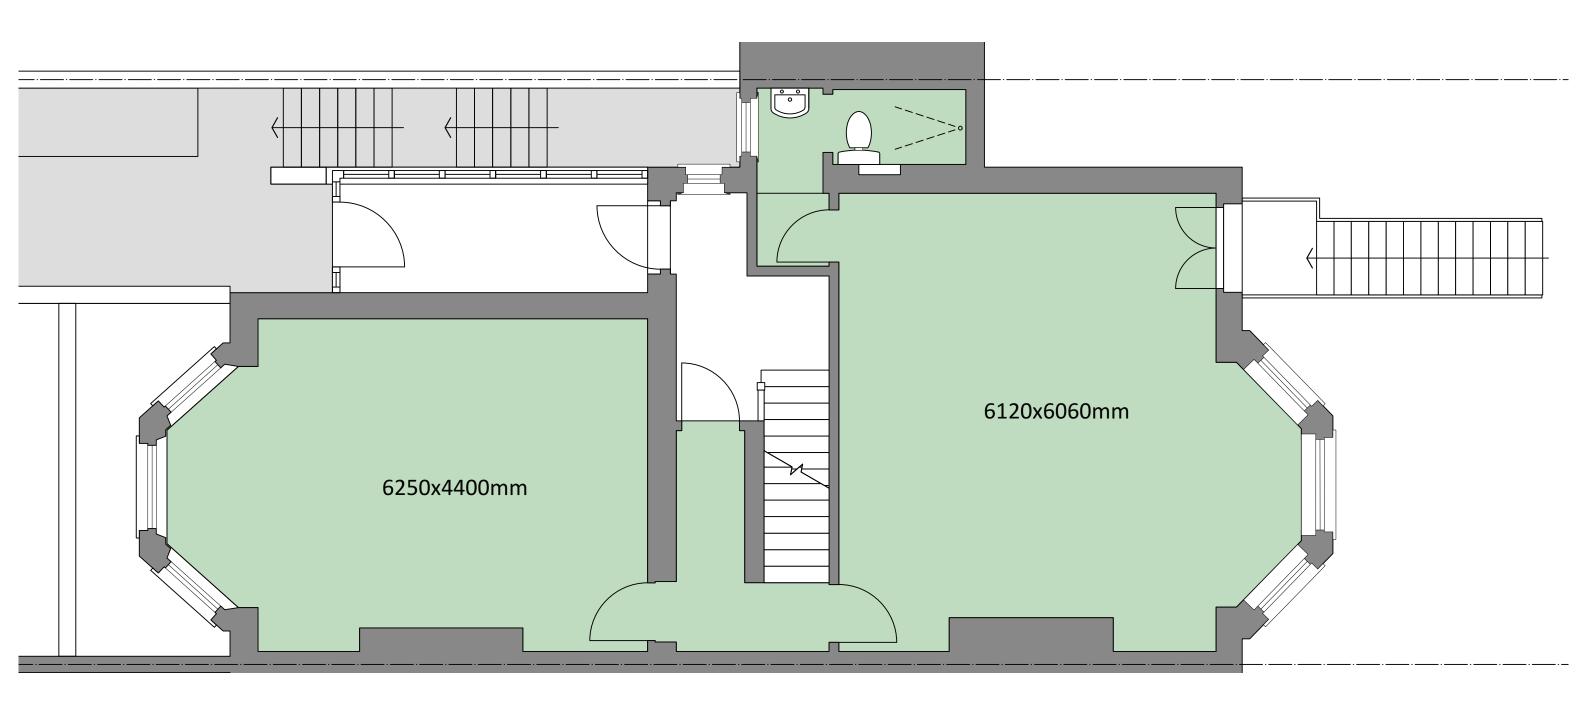

## Existing Ground Floor PLAN 1:50

Hamways House 104 Station Road East Oxted 01883 730890

www.hamways.com

enquiries@hamways.com

Job Title 85 A&B Fitzjohns Avenue Hampstead London NW3 6NY **Drawing Title**Existing Ground
Floor PLAN

Date drawn August 2021 Scale 1:50 Draw by DJW Drawing No. 2 **Revisions** None No dimension to be scaled for construction purposes. Contractor to check dimensions (including those implied by fittings) prior to carrying out work. © Hamways Ltd 2019