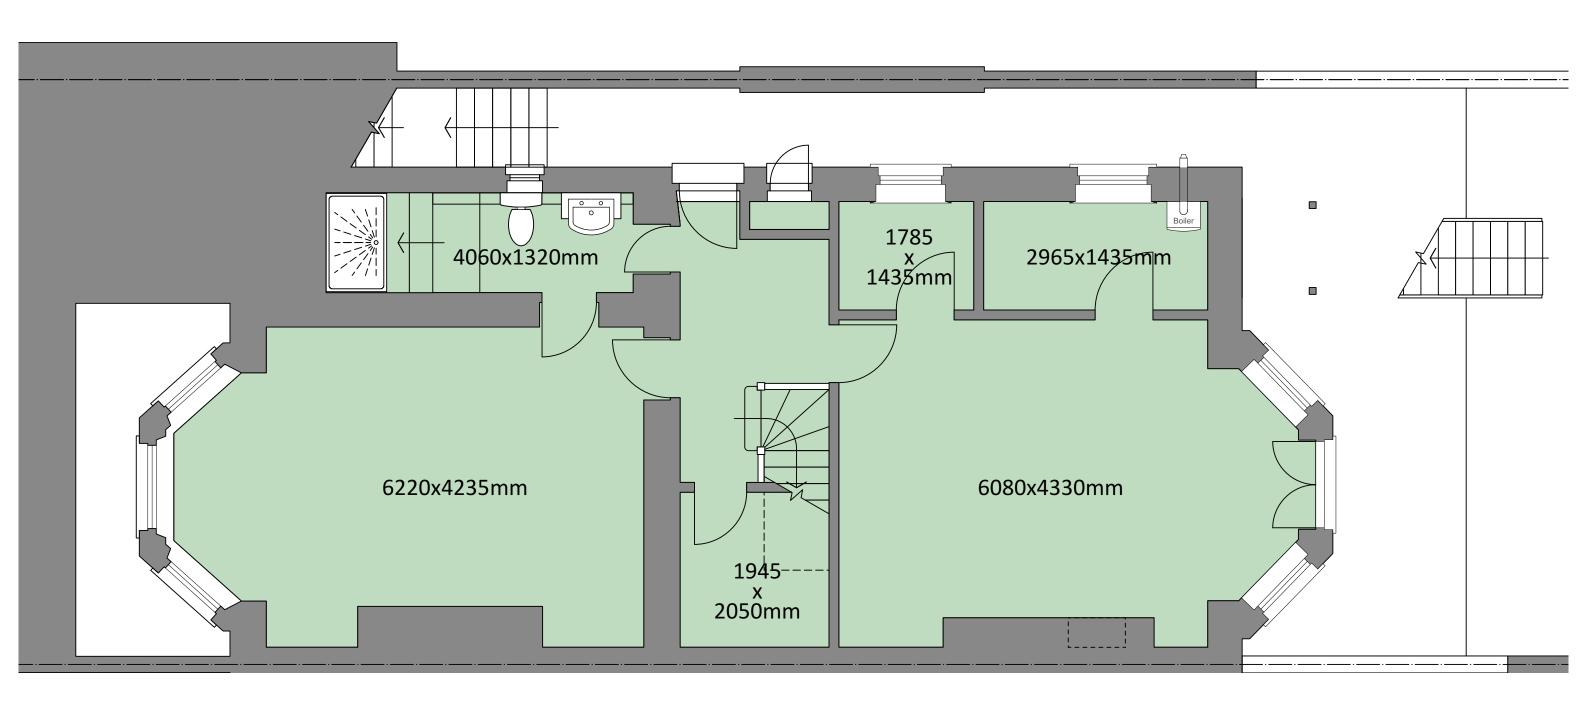

## Existing Lower Ground Floor PLAN 1:50

Hamways House 104 Station Road East Oxted Surrey

01883 730890

www.hamways.com

Job Title 85 A&B Fitzjohns Avenue Hampstead London NW3 6NY **Drawing Title**Existing Lower
Ground Floor PLAN

Date drawn August 2021 Scale 1:50 Draw by DJW Drawing No. 1 **Revisions** None No dimension to be scaled for construction purposes. Contractor to check dimensions (including those implied by fittings) prior to carrying out work. © Hamways Ltd 2019