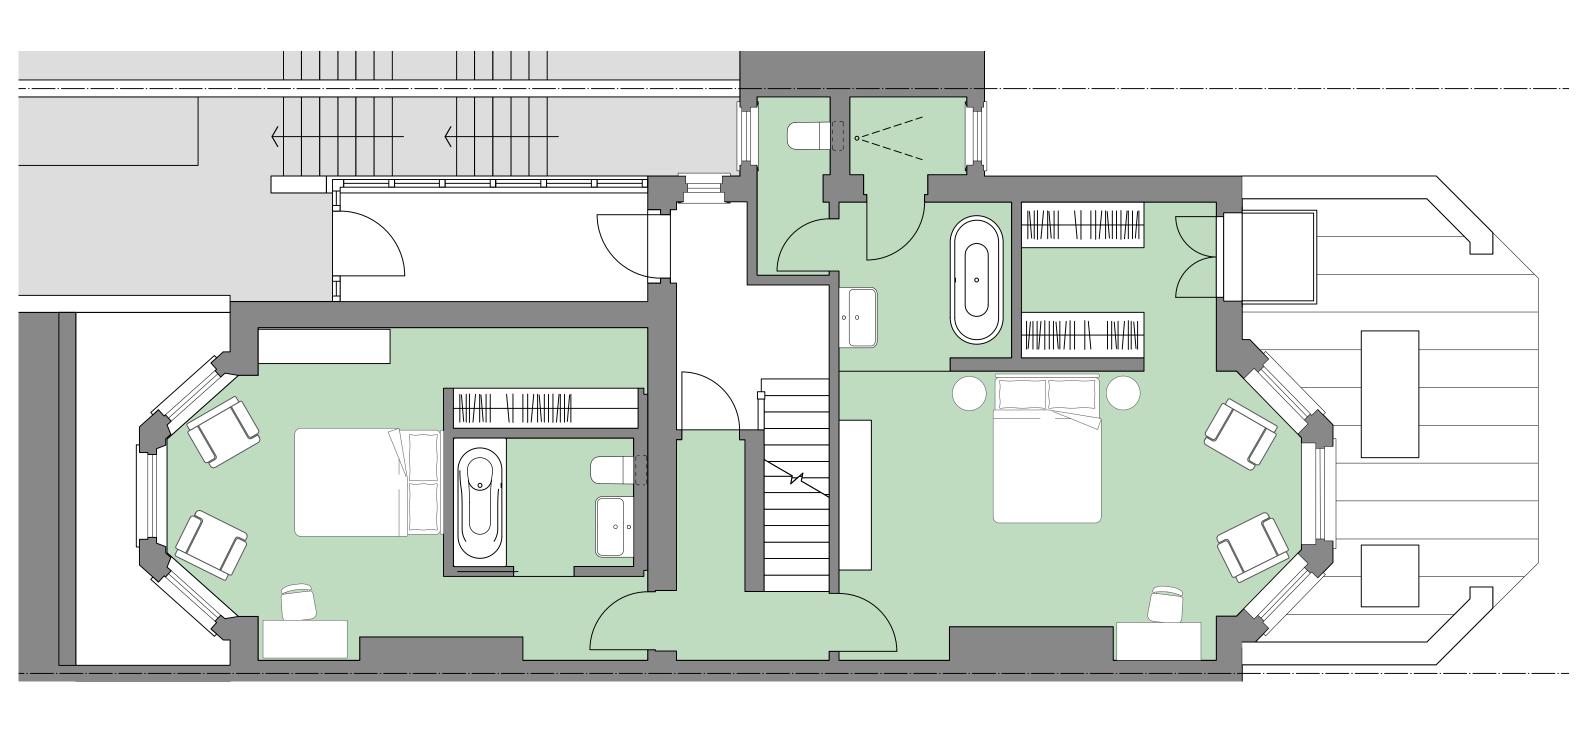

## Proposed Ground Floor PLAN 1:50

01883 730890

Job Title 85 Fitzjohns Avenue www.hamways.com Hampstead NW3 6NY enquiries@hamways.com

**Drawing Title** Proposed Ground Floor PLAN

Date drawn August 2021 Scale 1:50 **Draw by** DJW

Drawing No. 11B

A 2/9/2022 Extension roof alterations B 21/10/2022 Angled corner added to extn. No dimension to be scaled for construction purposes. Contractor to check dimensions (including those implied by fittings) prior to carrying out work. © Hamways Ltd 2019