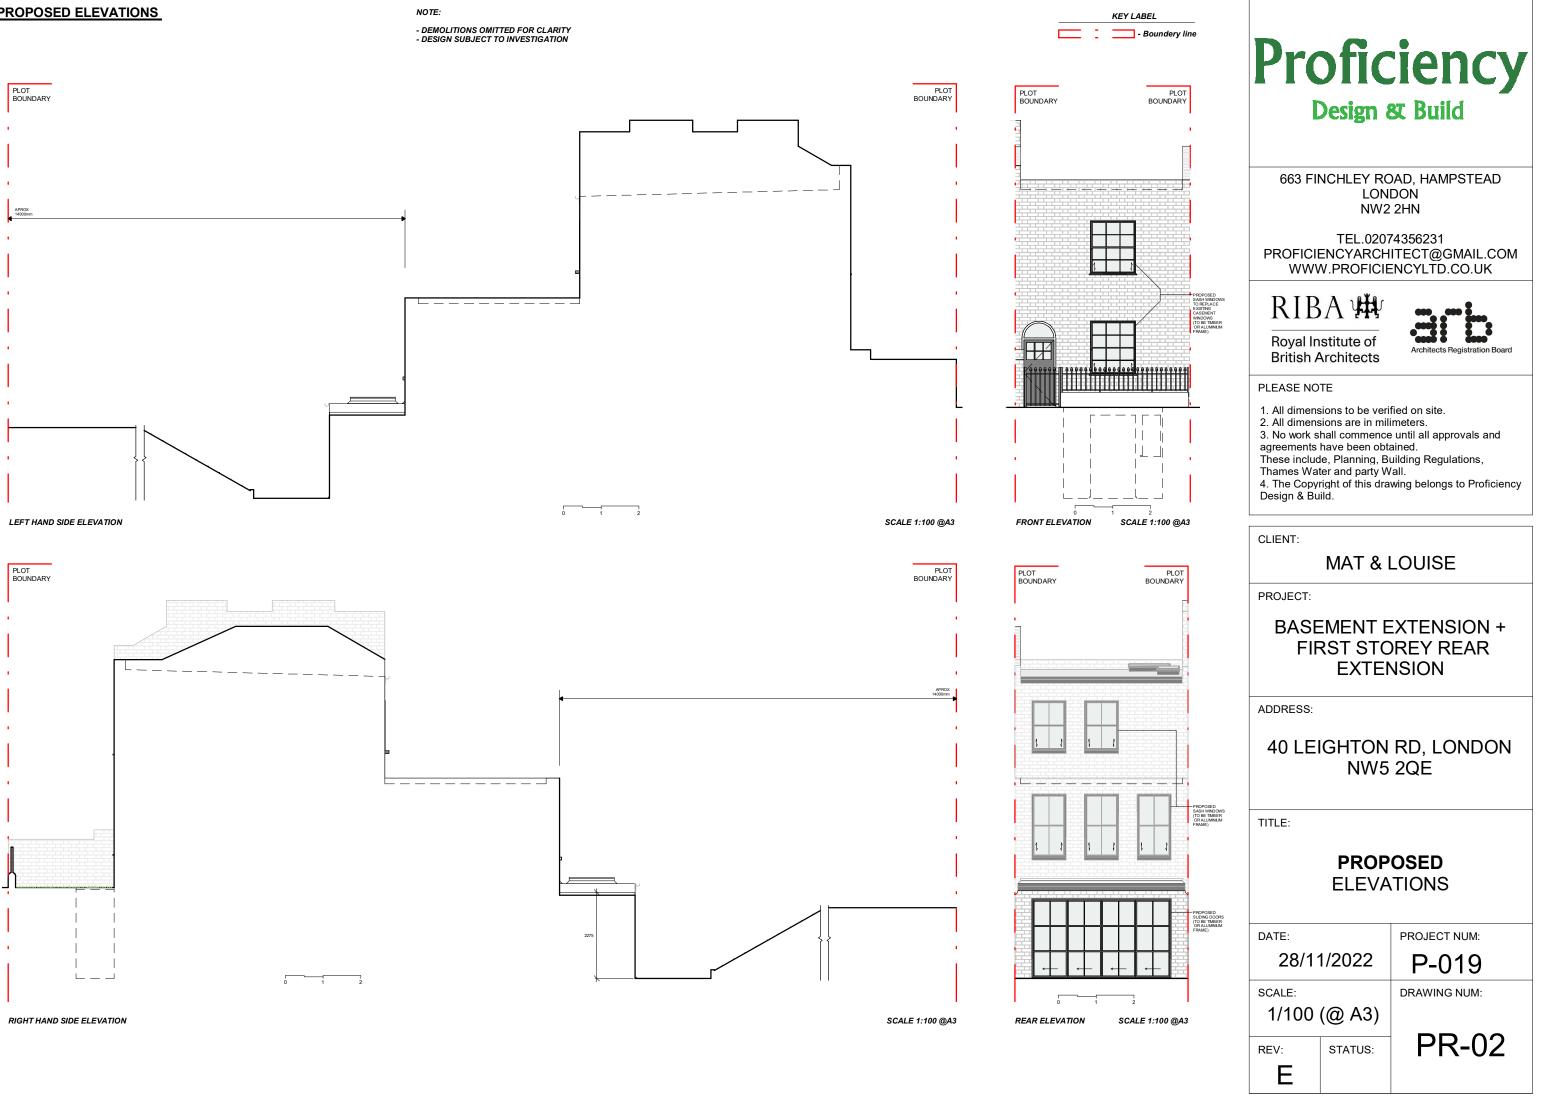

## PROPOSED PLANS

## NOTE:

- DEMOLITIONS OMITTED FOR CLARITY - DESIGN SUBJECT TO INVESTIGATION

AREAS

Existing GIA = 125.5 m2 Extension GIA = 57.9m2

Total new GIA = 183.4m2

KEY LABEL - Boundery line Proposed Stud wall Proposed External wall - Existing walls BEDROOM 1 11.37m2 **V** UP \_\_\_\_ HALLWAY BEDROOM 2 8.03m2 2 2.15m2 Ĵ BATH r. 3.48m2 1

T

SCALE 1:100 @A3

FIRST FLOOR PLAN

Ε

SCALE 1:100 @A3

| Proficiency                                                                                                                                                                                                                                                                                                                                                                                          |              |              |
|------------------------------------------------------------------------------------------------------------------------------------------------------------------------------------------------------------------------------------------------------------------------------------------------------------------------------------------------------------------------------------------------------|--------------|--------------|
| Design & Build                                                                                                                                                                                                                                                                                                                                                                                       |              |              |
|                                                                                                                                                                                                                                                                                                                                                                                                      |              |              |
| 663 FINCHLEY ROAD, HAMPSTEAD<br>LONDON<br>NW2 2HN                                                                                                                                                                                                                                                                                                                                                    |              |              |
| TEL.02074356231<br>PROFICIENCYARCHITECT@GMAIL.COM<br>WWW.PROFICIENCYLTD.CO.UK                                                                                                                                                                                                                                                                                                                        |              |              |
| RIBA<br>Royal Institute of<br>British Architects                                                                                                                                                                                                                                                                                                                                                     |              |              |
| <ul> <li>PLEASE NOTE</li> <li>1. All dimensions to be verified on site.</li> <li>2. All dimensions are in milimeters.</li> <li>3. No work shall commence until all approvals and agreements have been obtained.</li> <li>These include, Planning, Building Regulations, Thames Water and party Wall.</li> <li>4. The Copyright of this drawing belongs to Proficiency Design &amp; Build.</li> </ul> |              |              |
| CLIENT:<br>MAT & LOUISE                                                                                                                                                                                                                                                                                                                                                                              |              |              |
| PROJECT:                                                                                                                                                                                                                                                                                                                                                                                             |              |              |
| BASEMENT EXTENSION +<br>FIRST STOREY REAR<br>EXTENSION                                                                                                                                                                                                                                                                                                                                               |              |              |
| ADDRESS:                                                                                                                                                                                                                                                                                                                                                                                             |              |              |
| 40 LEIGHTON RD, LONDON<br>NW5 2QE                                                                                                                                                                                                                                                                                                                                                                    |              |              |
| TITLE:                                                                                                                                                                                                                                                                                                                                                                                               |              |              |
| PROPOSED<br>SECTIONS                                                                                                                                                                                                                                                                                                                                                                                 |              |              |
| DATE:                                                                                                                                                                                                                                                                                                                                                                                                |              | PROJECT NUM: |
| 28/11/2022                                                                                                                                                                                                                                                                                                                                                                                           |              | P-019        |
| scale:<br>1/100                                                                                                                                                                                                                                                                                                                                                                                      | DRAWING NUM: |              |
| rev:                                                                                                                                                                                                                                                                                                                                                                                                 | STATUS:      | PR-03        |