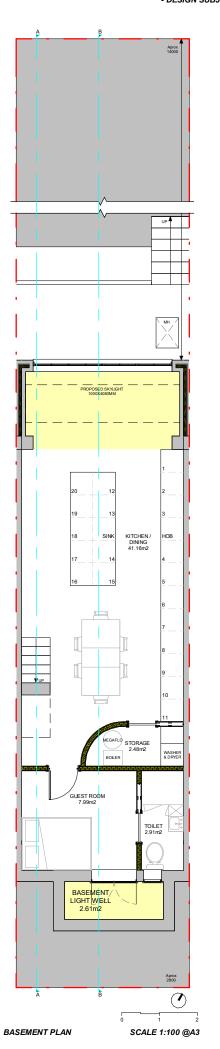

## NOTE:

- DEMOLITIONS OMITTED FOR CLARITY - DESIGN SUBJECT TO INVESTIGATION

AREAS

Existing GIA = 125.5 m2 Extension GIA = 57.9m2

Total new GIA = 183.4m2

KEY LABEL - Boundery line Proposed Stud wall Proposed External wall - Existing walls BEDROOM 1 11.37m2 **V** UP \_\_\_\_ HALLWAY BEDROOM 2 8.03m2 2 2.15m2 Ĵ BATH r. 3.48m2 1