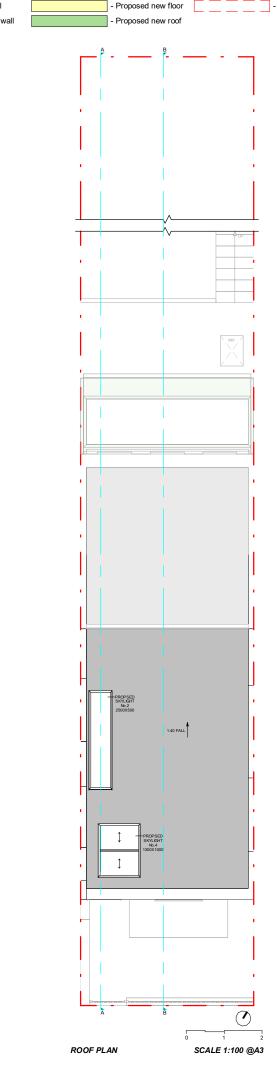

## NOTE:

- DEMOLITIONS OMITTED FOR CLARITY - DESIGN SUBJECT TO INVESTIGATION

AREAS

Existing GIA = 125.5 m2 Extension GIA = 57.9m2

Total new GIA = 183.4m2

KEY LABEL - Boundery line Proposed Stud wall Proposed External wall - Existing walls BEDROOM 1 11.37m2 **V** UP \_\_\_\_ HALLWAY BEDROOM 2 8.03m2 2 2.15m2 Ĵ BATH r. 3.48m2 1