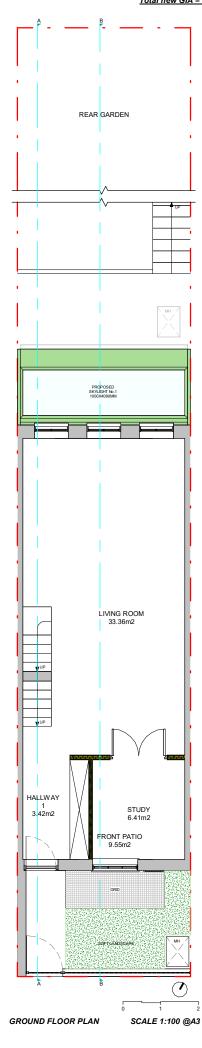

## NOTE:

- DEMOLITIONS OMITTED FOR CLARITY - DESIGN SUBJECT TO INVESTIGATION

AREAS

Existing GIA = 125.5 m2 Extension GIA = 57.9m2

Total new GIA = 183.4m2

KEY LABEL - Boundery line Proposed Stud wall Proposed External wall - Existing walls BEDROOM 1 11.37m2 **V** UP \_\_\_\_ HALLWAY BEDROOM 2 8.03m2 2 2.15m2 Ĵ BATH r. 3.48m2 1