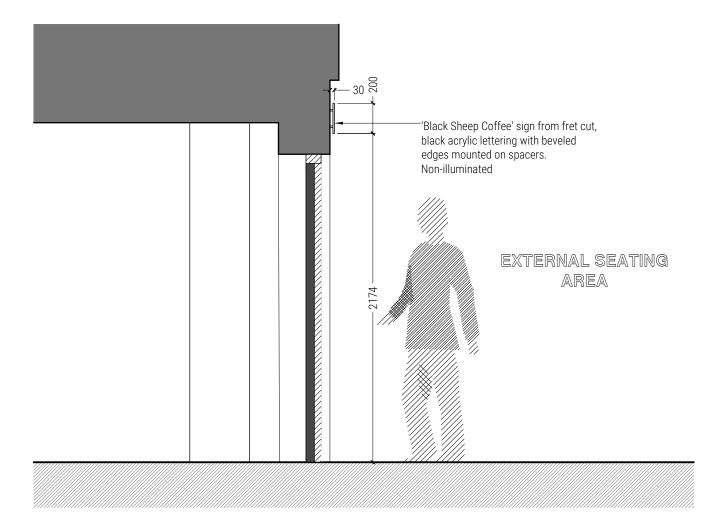

## Section A: Typical Section Through Shop Front

Section location as noted on drawing 9608-04

DO NOT SCALE FROM THIS DRAWING. THE AUTHOR OF THIS DRAWING TAKES NO RESPONSIBILITY FOR ANY DIMENSIONS OBTAINED BY MEASURING OR SCALING FROM THIS DRAWING AND NO RELIANCE MAY BE PLACED ON SUCH DIMENSIONS. ALL DIMENSIONS MUST BE CHECKED AND VERIFIED ON SITE BY THE CONTRACTOR BEFORE COMMENCING ANY WORK OR PRODUCING DRAWINGS. RML ARCHITECTURE MUST BE NOTIFIED IMMEDIATELY OF ANY ERRORS OR DISCREPANCIES PRIOR TO THE COMMENCEMENT OF WORK.

| REV | DESCRIPTION               | DATE     | BY  |
|-----|---------------------------|----------|-----|
| Ą   | Amended to black acrylic. | 28-11-22 | RML |

60mm

| nm |  |
|----|--|
|    |  |

CLIENT

٨r

PROJECT