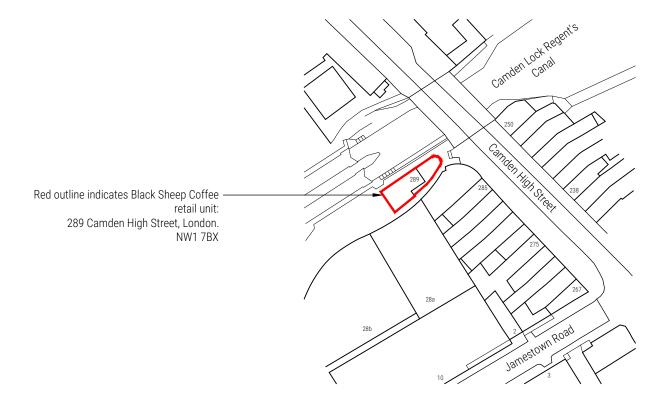

Site Location Plan

SCALE - 1:1250 @ A3 0 20m 40m 60m 80m 10

DO NOT SCALE FROM THIS DRAWING. THE AUTHOR OF THIS DRAWING TAKES NO RESPONSIBILITY FOR ANY DIMENSIONS OBTAINED BY MEASURING OR SCALING FROM THIS DRAWING AND NO RELIANCE MAY BE PLACED ON SUCH DIMENSIONS. ALL DIMENSIONS MUST BE CHECKED AND VERIFIED ON SITE BY THE CONTRACTOR BEFORE COMMENCING ANY WORK OR PRODUCING DRAWINGS. RML ARCHITECTURE MUST BE NOTIFIED IMMEDIATELY OF ANY ERRORS OR DISCREPANCIES PRIOR TO THE COMMENCEMENT OF WORK.

REV DESCRIPTION DATE BY

CLIENT

PROJECT

CAMDEN LOCK KEEPERS COTTAGE CAMDEN LOCK 289 CAMDEN HIGH STREET LONDON NW1 7BX

DRAWING TITLE

SITE LOCATION PLAN

PROJECT NUMBER DATE
9608 NOV '22

SCALE DRAWN BY