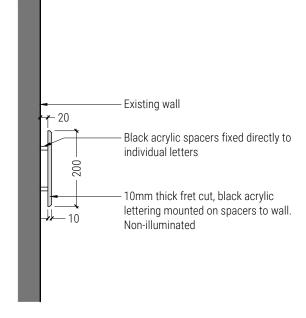

## Section Through 'Black Sheep Coffee' Acrylic Lettering

Section Through 'Regent's Canal Information Centre' Acrylic Lettering

Projecting Sign Side Elevation

DO NOT SCALE FROM THIS DRAWING. THE AUTHOR OF THIS DRAWING TAKES NO RESPONSIBILITY FOR ANY DIMENSIONS OBTAINED BY MEASURING OR SCALING FROM THIS DRAWING AND NO RELIANCE MAY BE PLACED ON SUCH DIMENSIONS. ALL DIMENSIONS MUST BE CHECKED AND VERIFIED ON SITE BY THE CONTRACTOR BEFORE COMMENCING ANY WORK OR PRODUCING DRAWINGS. RML ARCHITECTURE MUST BE NOTIFIED IMMEDIATELY OF ANY ERRORS OR DISCREPANCIES PRIOR TO THE COMMENCEMENT OF WORK.