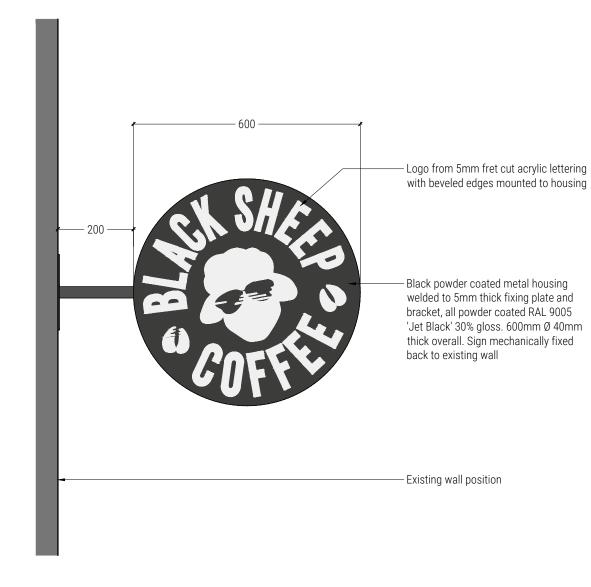

## Section Through 'Black Sheep Coffee' Acrylic Lettering

Section Through 'Regent's Canal Information Centre' Acrylic Lettering

Projecting Sign Side Elevation

DO NOT SCALE FROM THIS DRAWING. THE AUTHOR OF THIS DRAWING TAKES NO RESPONSIBILITY FOR ANY DIMENSIONS OBTAINED BY MEASURING OR SCALING FROM THIS DRAWING AND NO RELIANCE MAY BE PLACED ON SUCH DIMENSIONS. ALL DIMENSIONS MUST BE CHECKED AND VERIFIED ON SITE BY THE CONTRACTOR BEFORE COMMENCING ANY WORK OR PRODUCING DRAWINGS. RML ARCHITECTURE MUST BE NOTIFIED IMMEDIATELY OF ANY ERRORS OR DISCREPANCIES PRIOR TO THE COMMENCEMENT OF WORK.