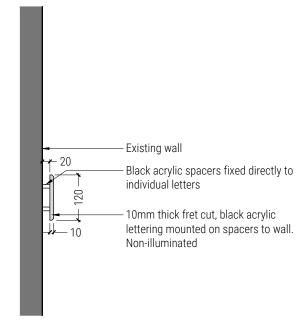

## Section Through 'Black Sheep Coffee' Acrylic Lettering

Section Through 'Regent's Canal Information Centre' Acrylic Lettering

Projecting Sign Side Elevation

DO NOT SCALE FROM THIS DRAWING. THE AUTHOR OF THIS DRAWING TAKES NO RESPONSIBILITY FOR ANY DIMENSIONS OBTAINED BY MEASURING OR SCALING FROM THIS DRAWING AND NO RELIANCE MAY BE PLACED ON SUCH DIMENSIONS. ALL DIMENSIONS MUST BE CHECKED AND VERIFIED ON SITE BY THE CONTRACTOR BEFORE COMMENCING ANY WORK OR PRODUCING DRAWINGS. RML ARCHITECTURE MUST BE NOTIFIED IMMEDIATELY OF ANY ERRORS OR DISCREPANCIES PRIOR TO THE COMMENCEMENT OF WORK.