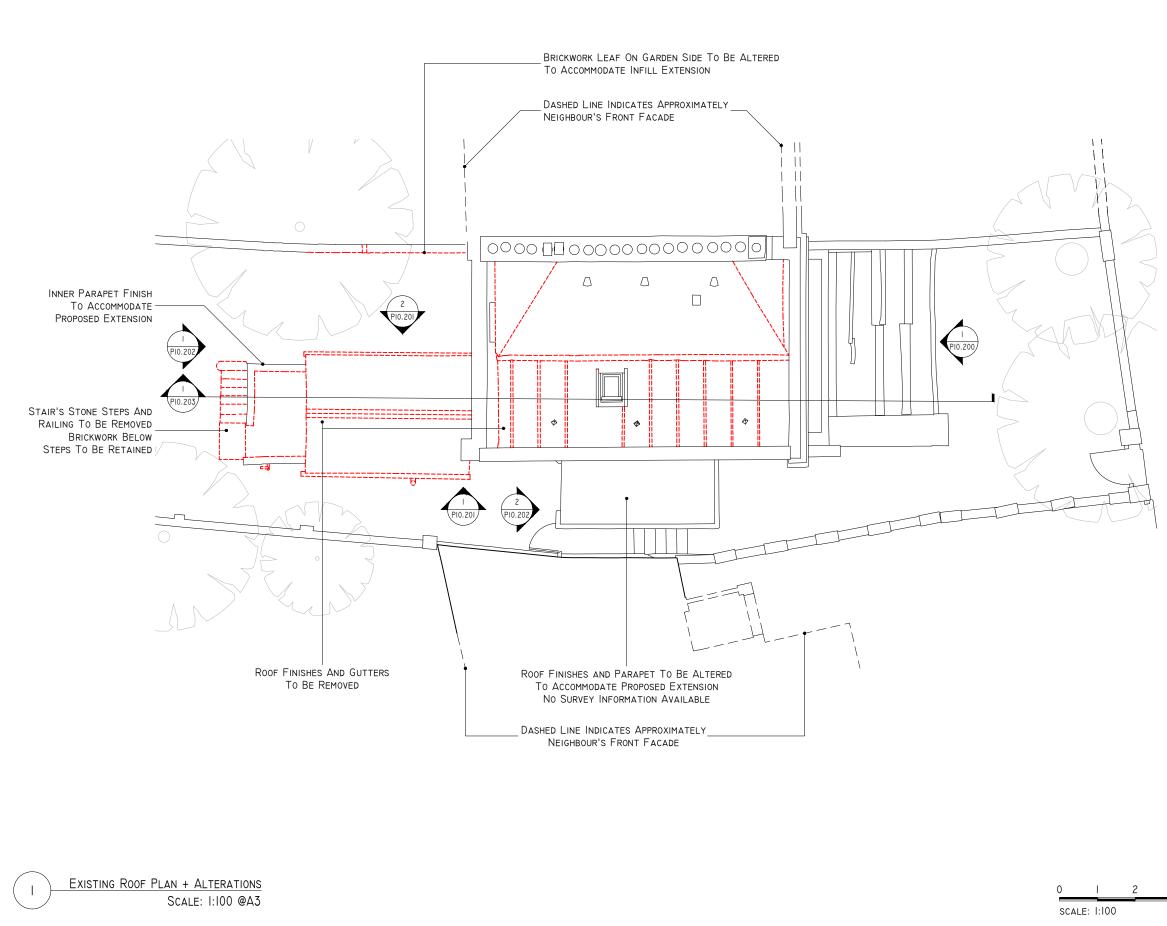

REV DATE DESCRIPTION NOTES I. ALL EXISTING MODERN INTERNAL FLOOR FINISHES IN MAIN ROOMS TO BE REMOVED KEY: ----- PROPOSED ALTERATIONS PROPOSED ALTERATIONS TO THE FABRIC THIRD FLOOR 91 WIMPOLE STREE LONDON W1G 0EF +44 (0) 20 7349 9610 D ECHLIN CONJUNCTION WITH ALL OTHER CONSULTANTS INFORMATION. IF THIS DRAW ECTRONICALLY, THE ABOVE STATEMENTS ALSO APPLY. © ECHLIN 2015 PROJECT 35 GLOUCESTER CRESCENT, LONDON, NWI 7DL DRAWING TITLE EXISTING ROOF FLOOR PLAN + ALTERATIONS ISSUED FOR PLANNING APPLICATION SCALE JOB NUMBER RAWN BY CHECKED 1:100 @A3 2124 FP SC EVISION DRAWING 2124\_A\_P10.104 28.09.2022