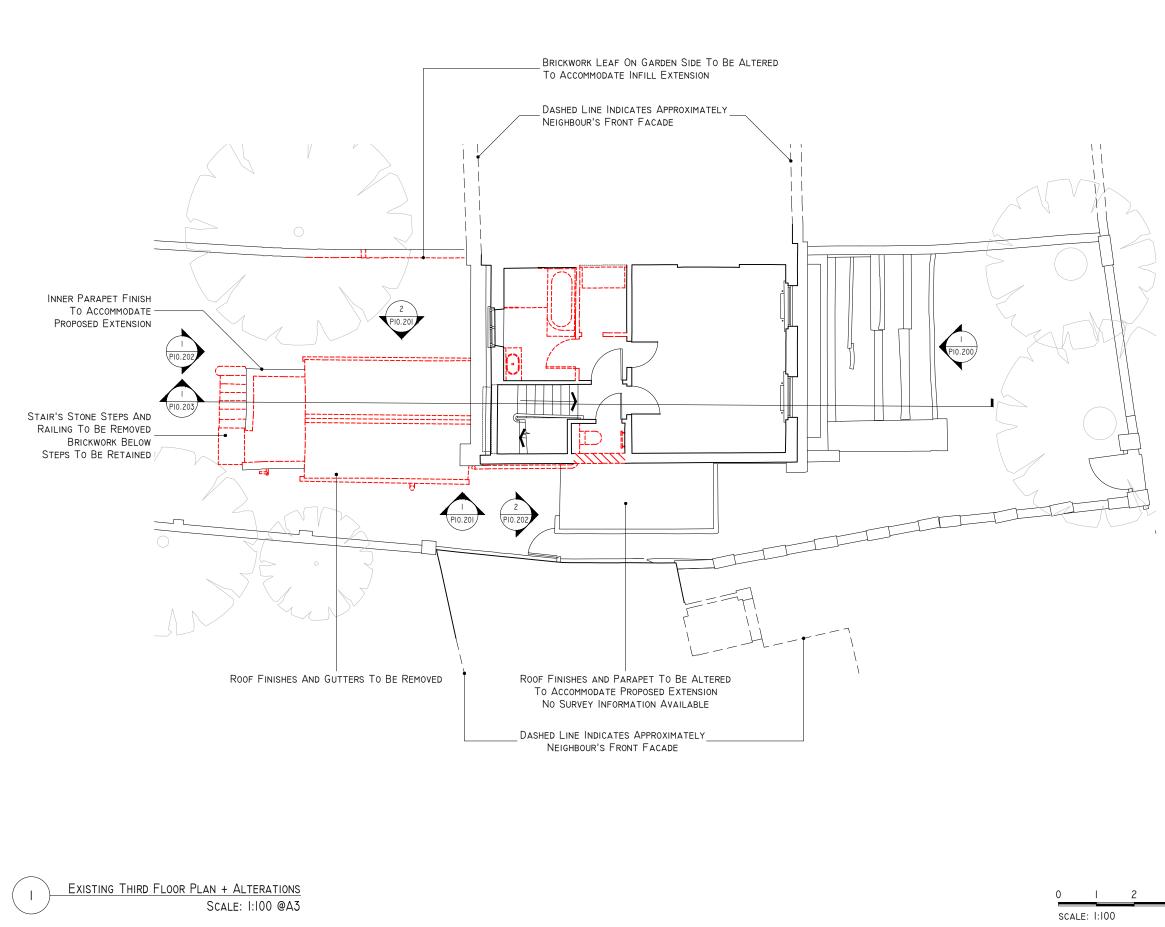

REV DATE DESCRIPTION NOTES I. ALL EXISTING MODERN INTERNAL FLOOR FINISHES IN MAIN ROOMS TO BE REMOVED 2.ALL EXISTING ROOF FINISHES TO BE REMOVED KEY: ----- PROPOSED ALTERATIONS PROPOSED ALTERATIONS TO THE FABRIC THIRD FLOOR 91 WIMPOLE STREE LONDON W1G 0EF +44 (0) 20 7349 9610 D ECHLIN CONJUNCTION WITH ALL OTHER CONSULTANTS INFORMATION. IF THIS DRAW ECTRONICALLY, THE ABOVE STATEMENTS ALSO APPLY. © ECHLIN 2015 PROJECT 35 GLOUCESTER CRESCENT, LONDON, NWI 7DL DRAWING TITLE EXISTING THIRD FLOOR PLAN + ALTERATIONS ISSUED FOR PLANNING APPLICATION SCALE JOB NUMBER RAWN BY CHECKED 1:100 @A3 2124 FP SC EVISION DRAWING 2124\_A\_P10.103 28.09.2022