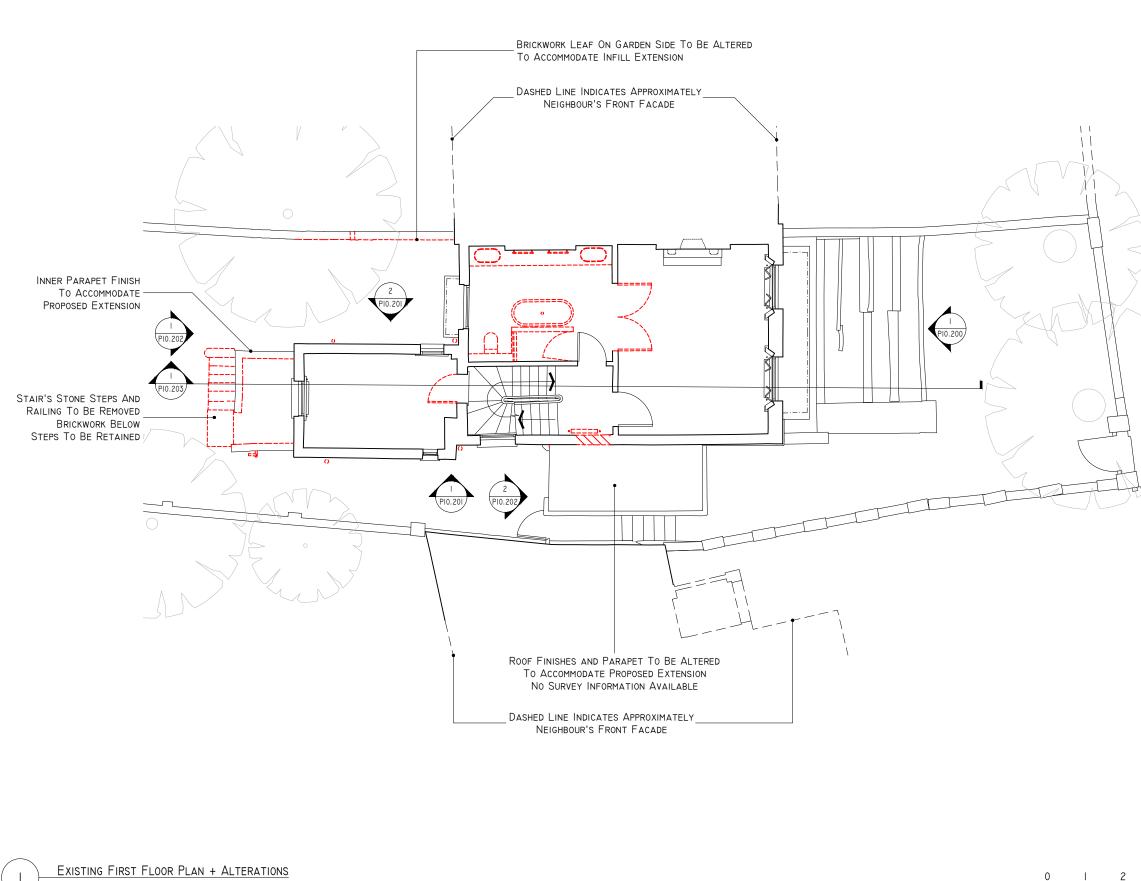

Scale: 1:100 @A3

scale: 1:100

REV DATE DESCRIPTION NOTES I. ALL EXISTING MODERN INTERNAL FLOOR FINISHES IN MAIN ROOMS TO BE REMOVED KEY: ----- PROPOSED ALTERATIONS PROPOSED ALTERATIONS TO THE FABRIC THIRD FLOOR 91 WIMPOLE STREE LONDON W1G 0EF +44 (0) 20 7349 9610 ECHLINLONDON.CO D ECHLIN CONJUNCTION WITH ALL OTHER CONSULTANTS INFORMATION. IF THIS DRAW LECTRONICALLY, THE ABOVE STATEMENTS ALSO APPLY. © ECHLIN 2015 PROJECT 35 GLOUCESTER CRESCENT, LONDON, NWI 7DL DRAWING TITLE EXISTING FIRST FLOOR PLAN + ALTERATIONS ISSUED FOR PLANNING APPLICATION SCALE JOB NUMBER RAWN BY CHECKED 1:100 @A3 2124 FP SC EVISION DRAWING 2124\_A\_P10.101 28.09.2022