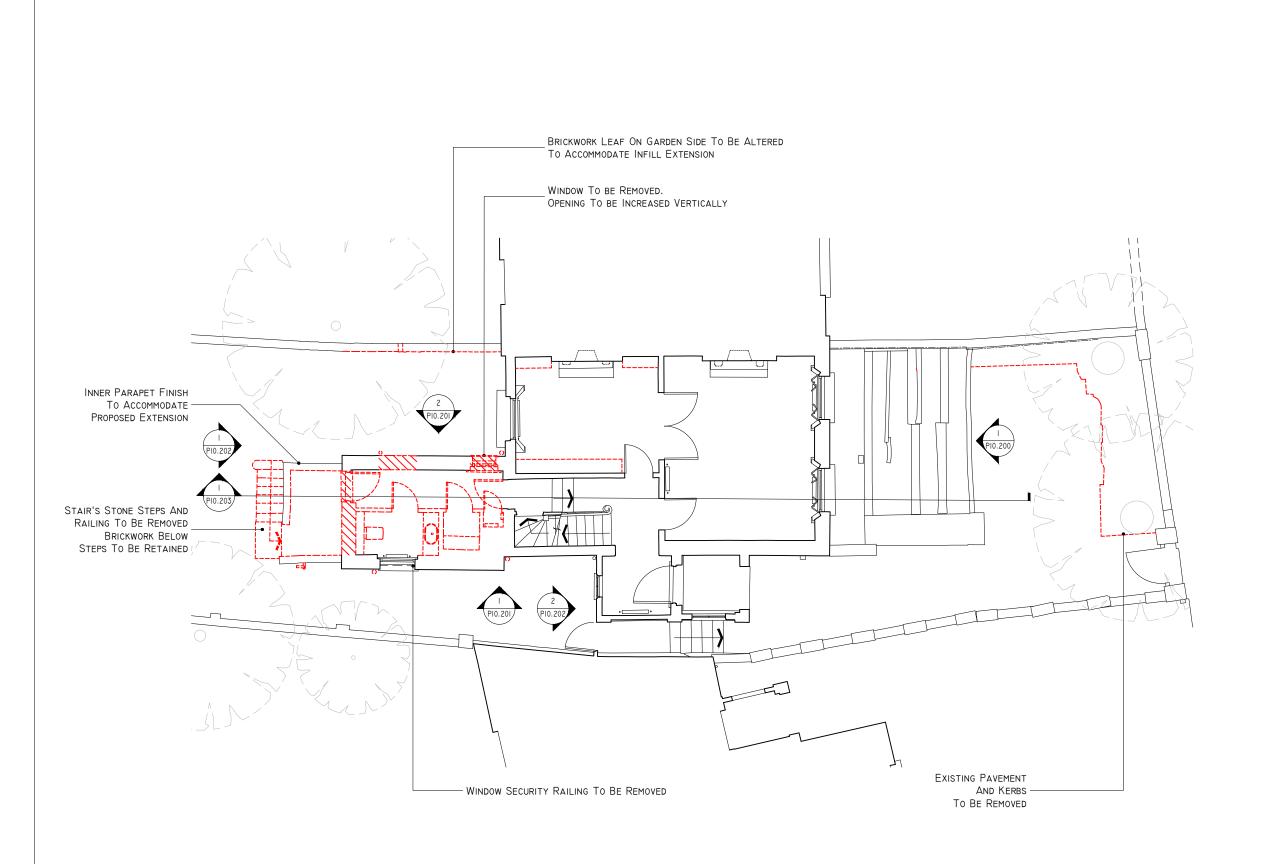

## NOTES

I. ALL EXISTING MODERN INTERNAL FLOOR FINISHES IN MAIN ROOMS TO BE REMOVED

KEY:

----- PROPOSED ALTERATIONS

PROPOSED ALTERATIONS TO THE FABRIC

35 GLOUCESTER CRESCENT, LONDON, NWI 7DL

EXISTING GROUND FLOOR PLAN + ALTERATIONS

EXISTING GROUND FLOOR PLAN + ALTERATIONS SCALE: 1:100 @A3 SCALE: 1:100