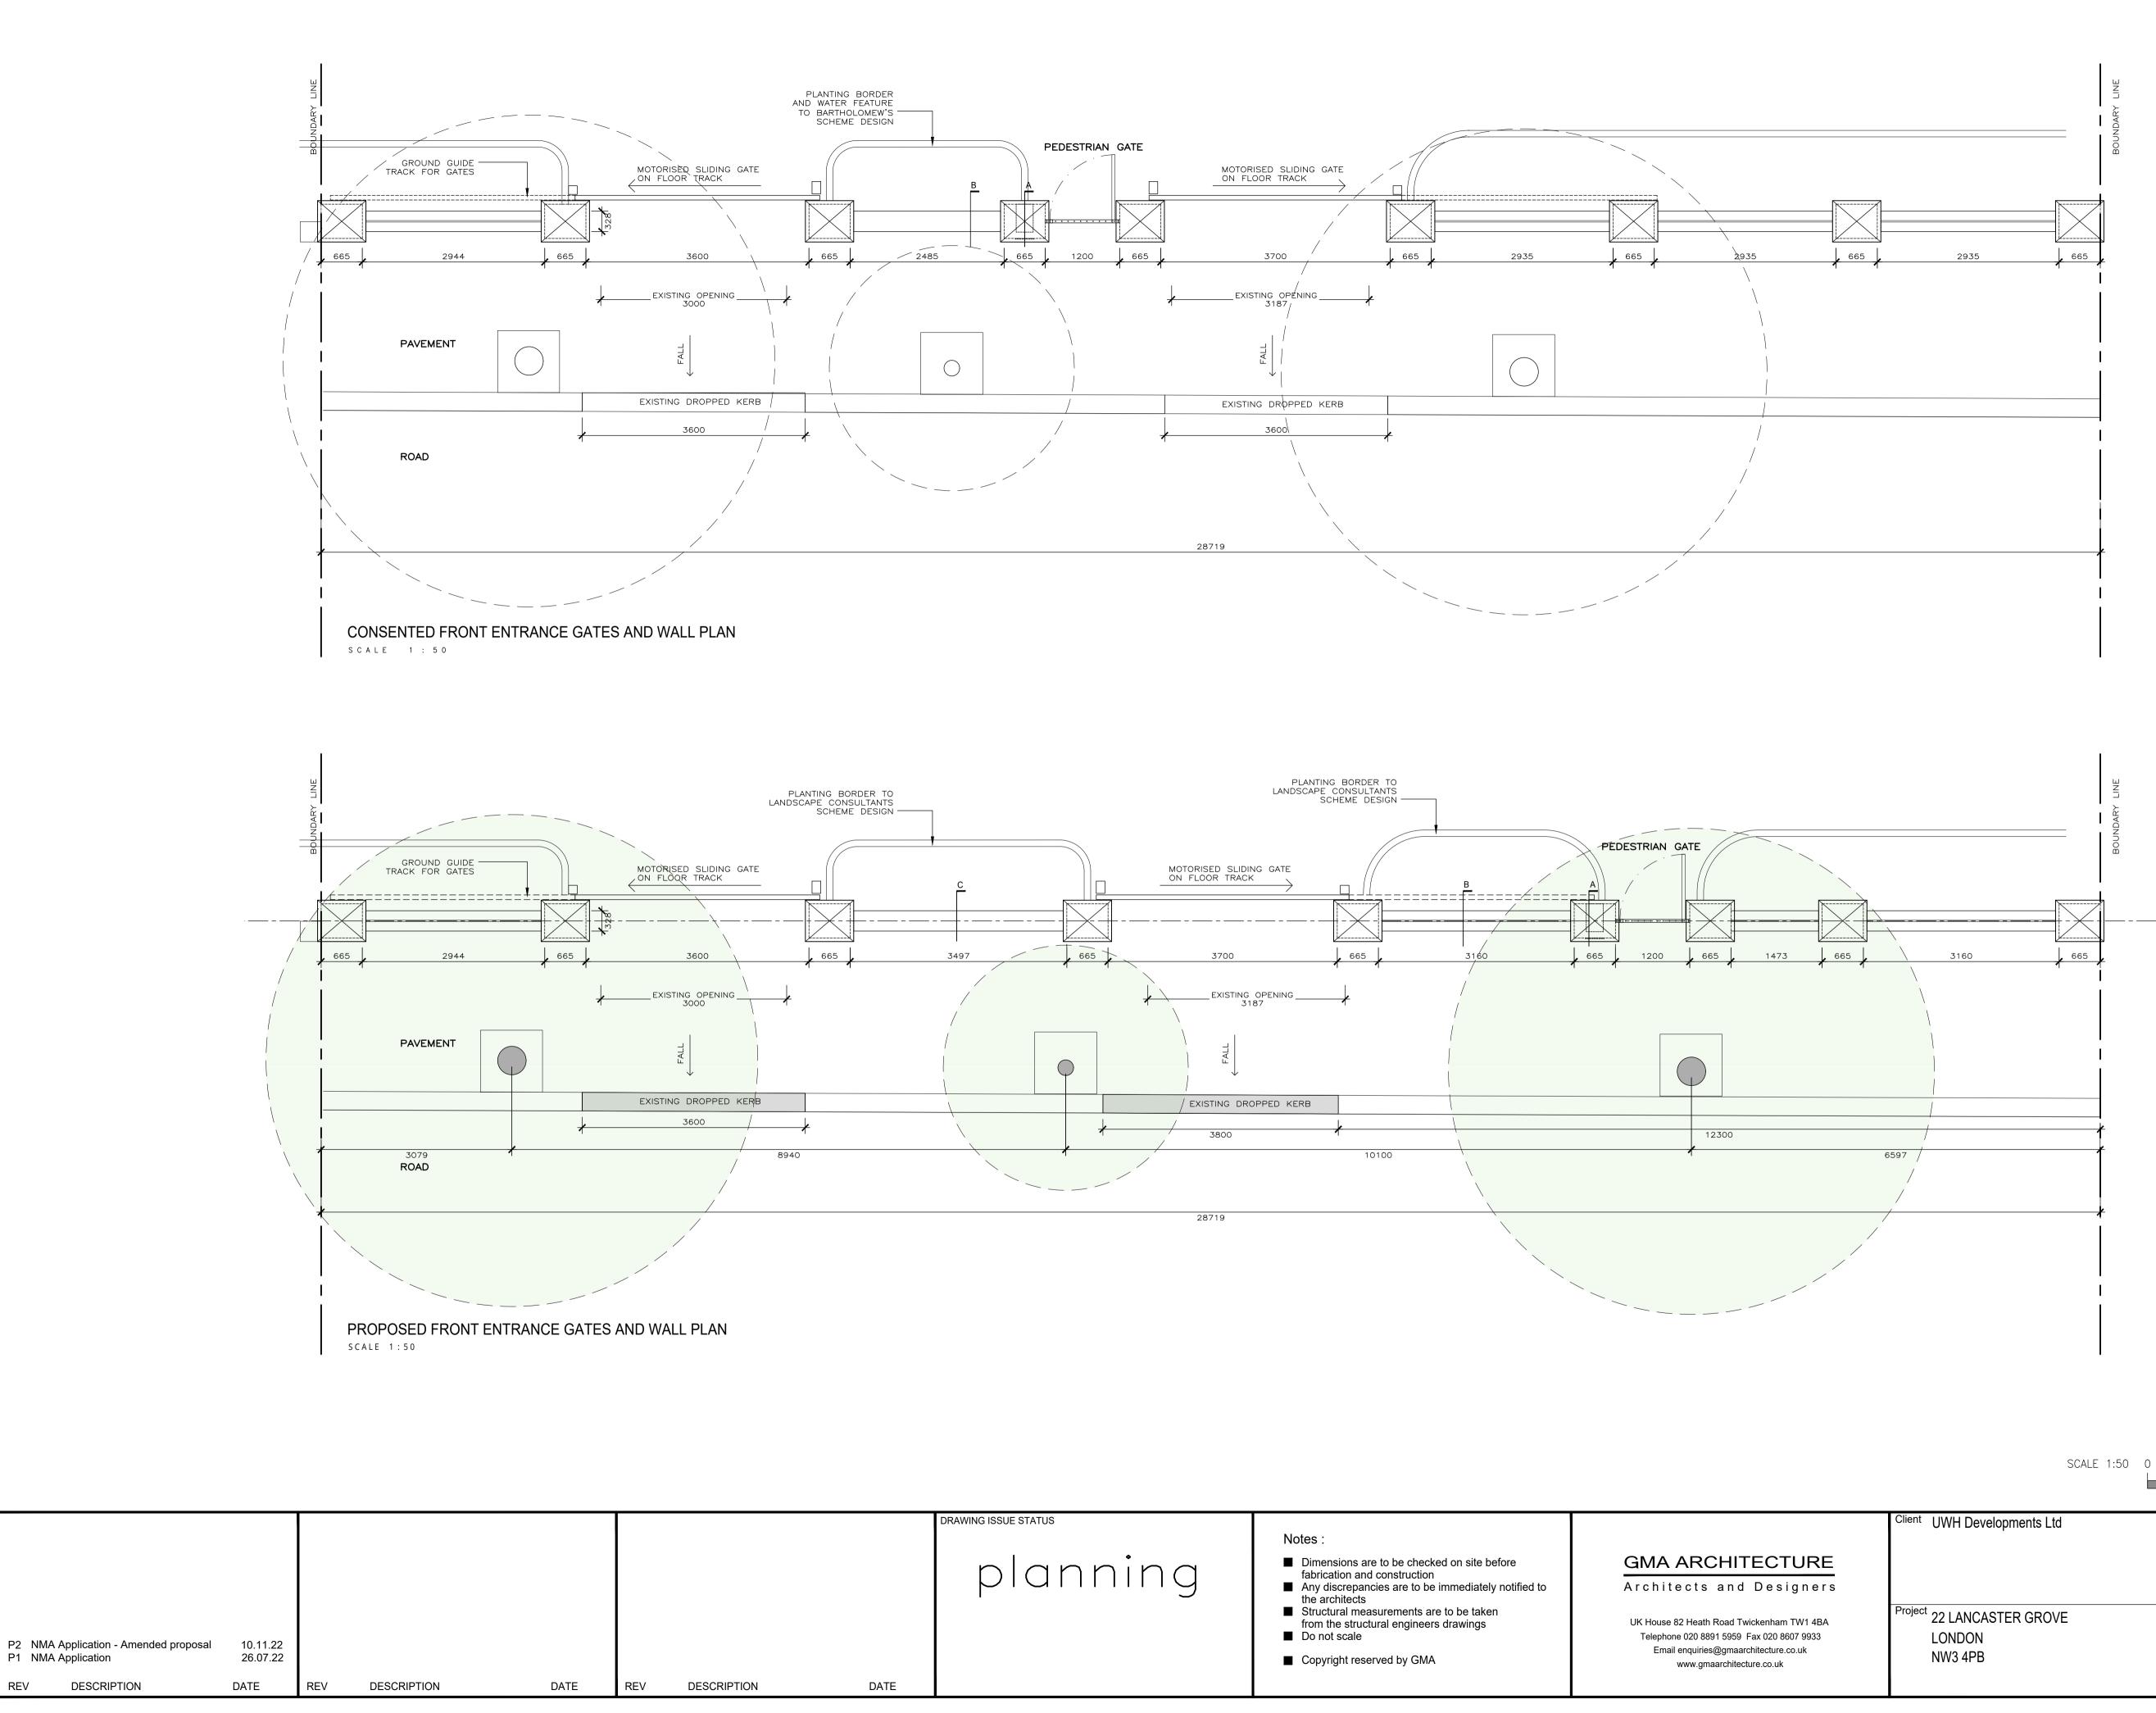

| SCALE 1:50 0                                              | 1m 2n                                                                                             | n 3m                                           | 4m                      | 5m                              |
|-----------------------------------------------------------|---------------------------------------------------------------------------------------------------|------------------------------------------------|-------------------------|---------------------------------|
| <sup>lient</sup> UWH Developments Ltd                     | Drawing<br>CONSENTED PLAN PROPOSAL AND<br>UPDATED SITE SURVEY PROPOSAL<br>WALL AND ENTRANCE GATES |                                                |                         |                                 |
| <sup>roject</sup> 22 LANCASTER GROVE<br>LONDON<br>NW3 4PB | Scale<br>1:50@A1<br><sup>Type</sup><br>01                                                         | Date<br>Jan. 20<br><sup>Client</sup><br>228-17 | Drawn by<br>PA<br>EX-06 | Checked<br>IL<br>Revision<br>P2 |