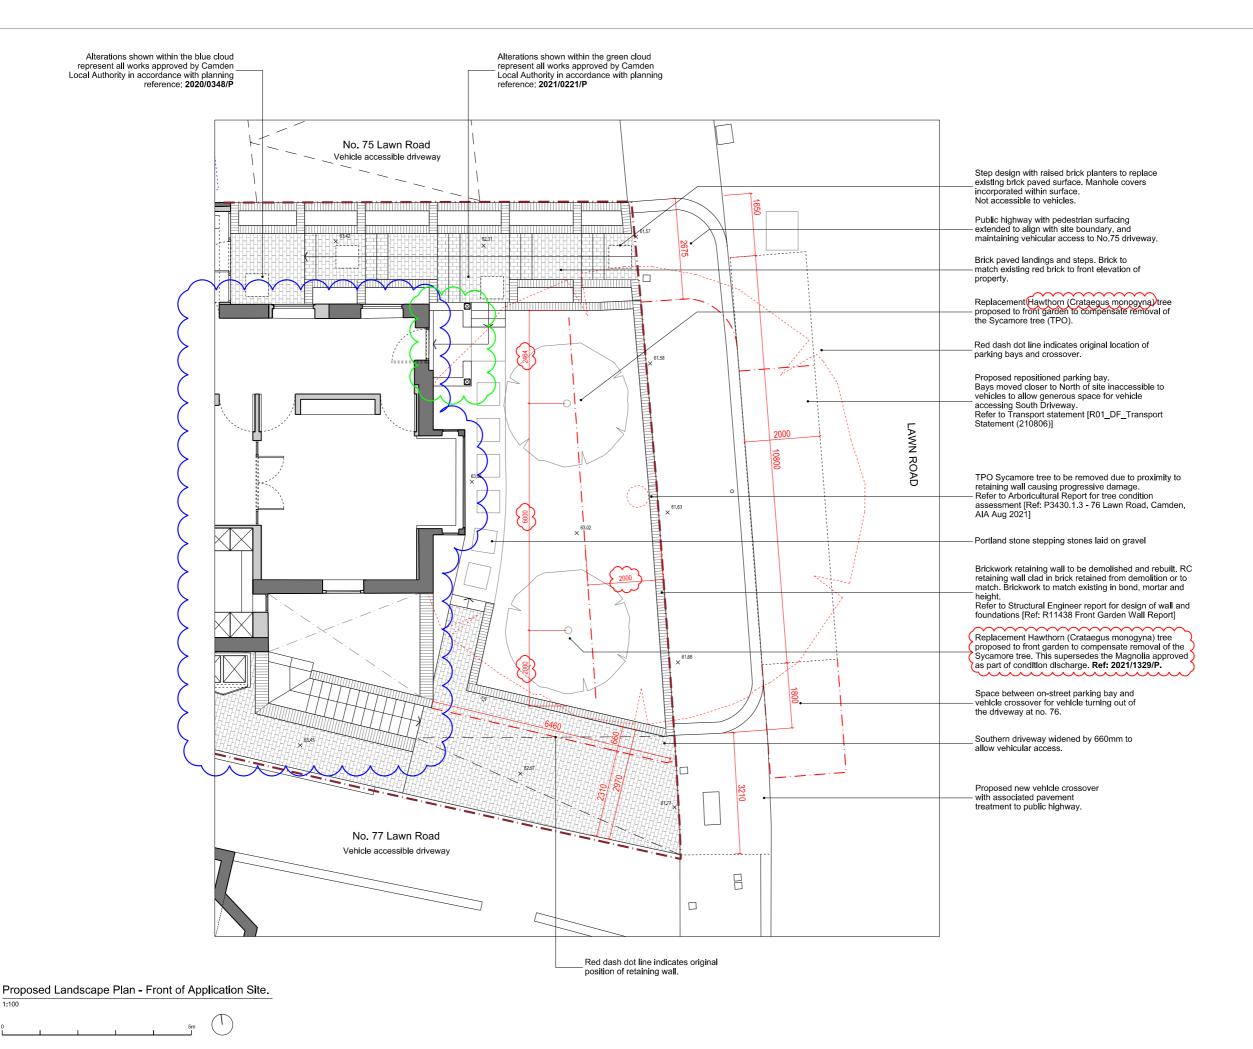

## 76 Lawn Road NW3 2XB

Private

Proposed Front Garden Plan

| PL | ANNIN. | ١G |
|----|--------|----|
|    |        |    |

| Project Number | Date     |             | Scale @ ISO A   |
|----------------|----------|-------------|-----------------|
| 20007          | 15       | /11/2022    | 1:100           |
| Revision       | Drawn By | Approved By | Drawling Number |
| P3             | ED       | WL          | PA4 20          |