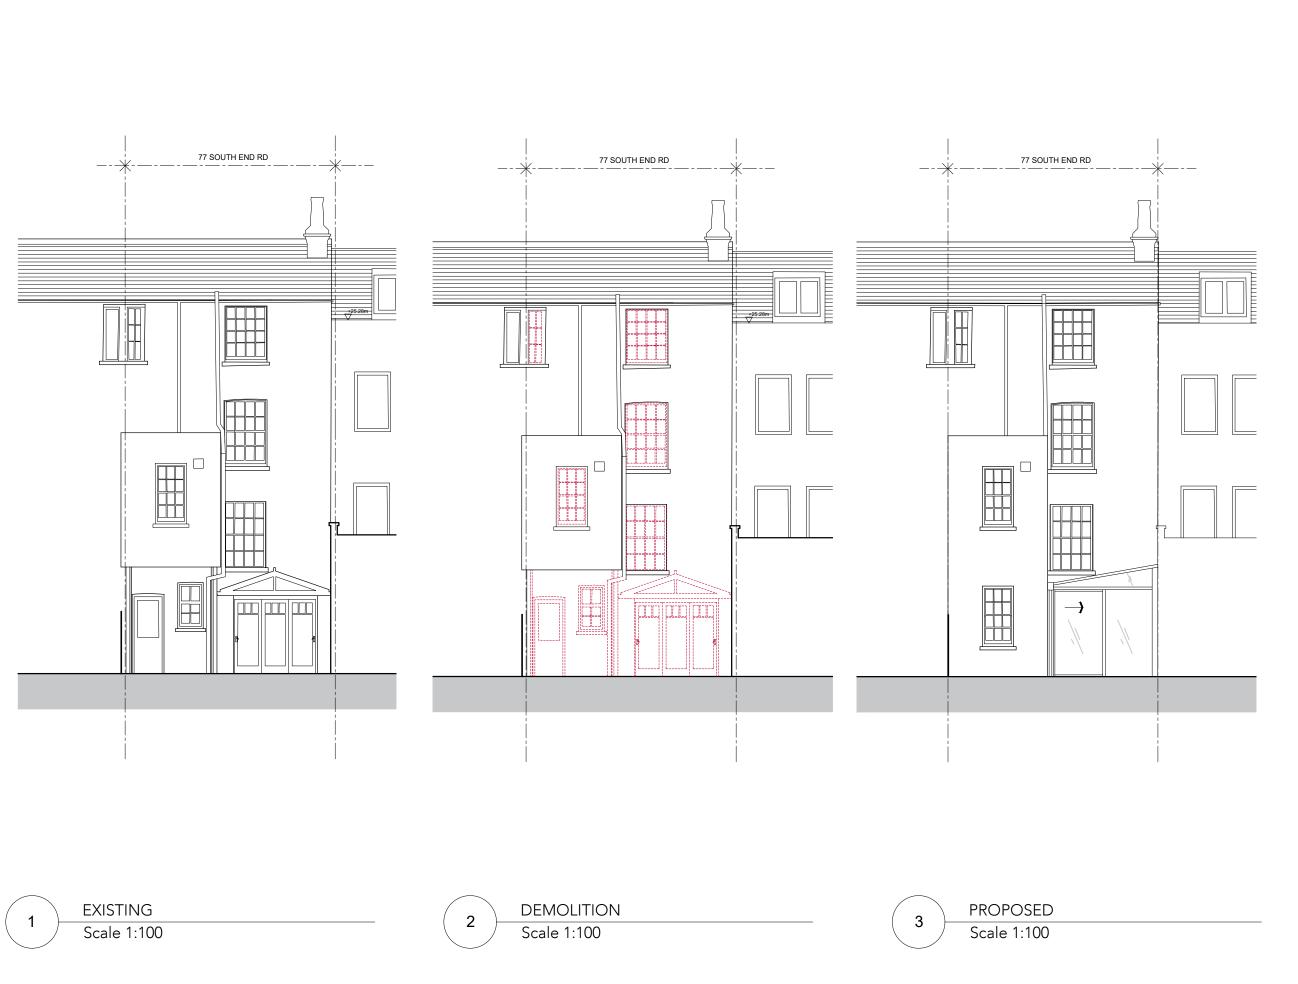

## FLANNING

ARCHITECTS + INTERIOR DESIGNERS

91A - 91B HEATH STREET LONDON NW3 6SS Tel 020 7636 3838

INFO WWW.TG-STUDIO.CO.UK

| Project  | 77 SOUTH END ROAD |            |         |     |   |
|----------|-------------------|------------|---------|-----|---|
| Date     | 12.10.2022        | Scale @ A3 | 1:100   |     |   |
| Drawing  | EAST-REAR         | ELE        | EVATION |     |   |
| Drawn by | DCF               | Checked by | LG      |     |   |
| Job No.  | 260               | Dwg No.    | P-341   | Rev | - |