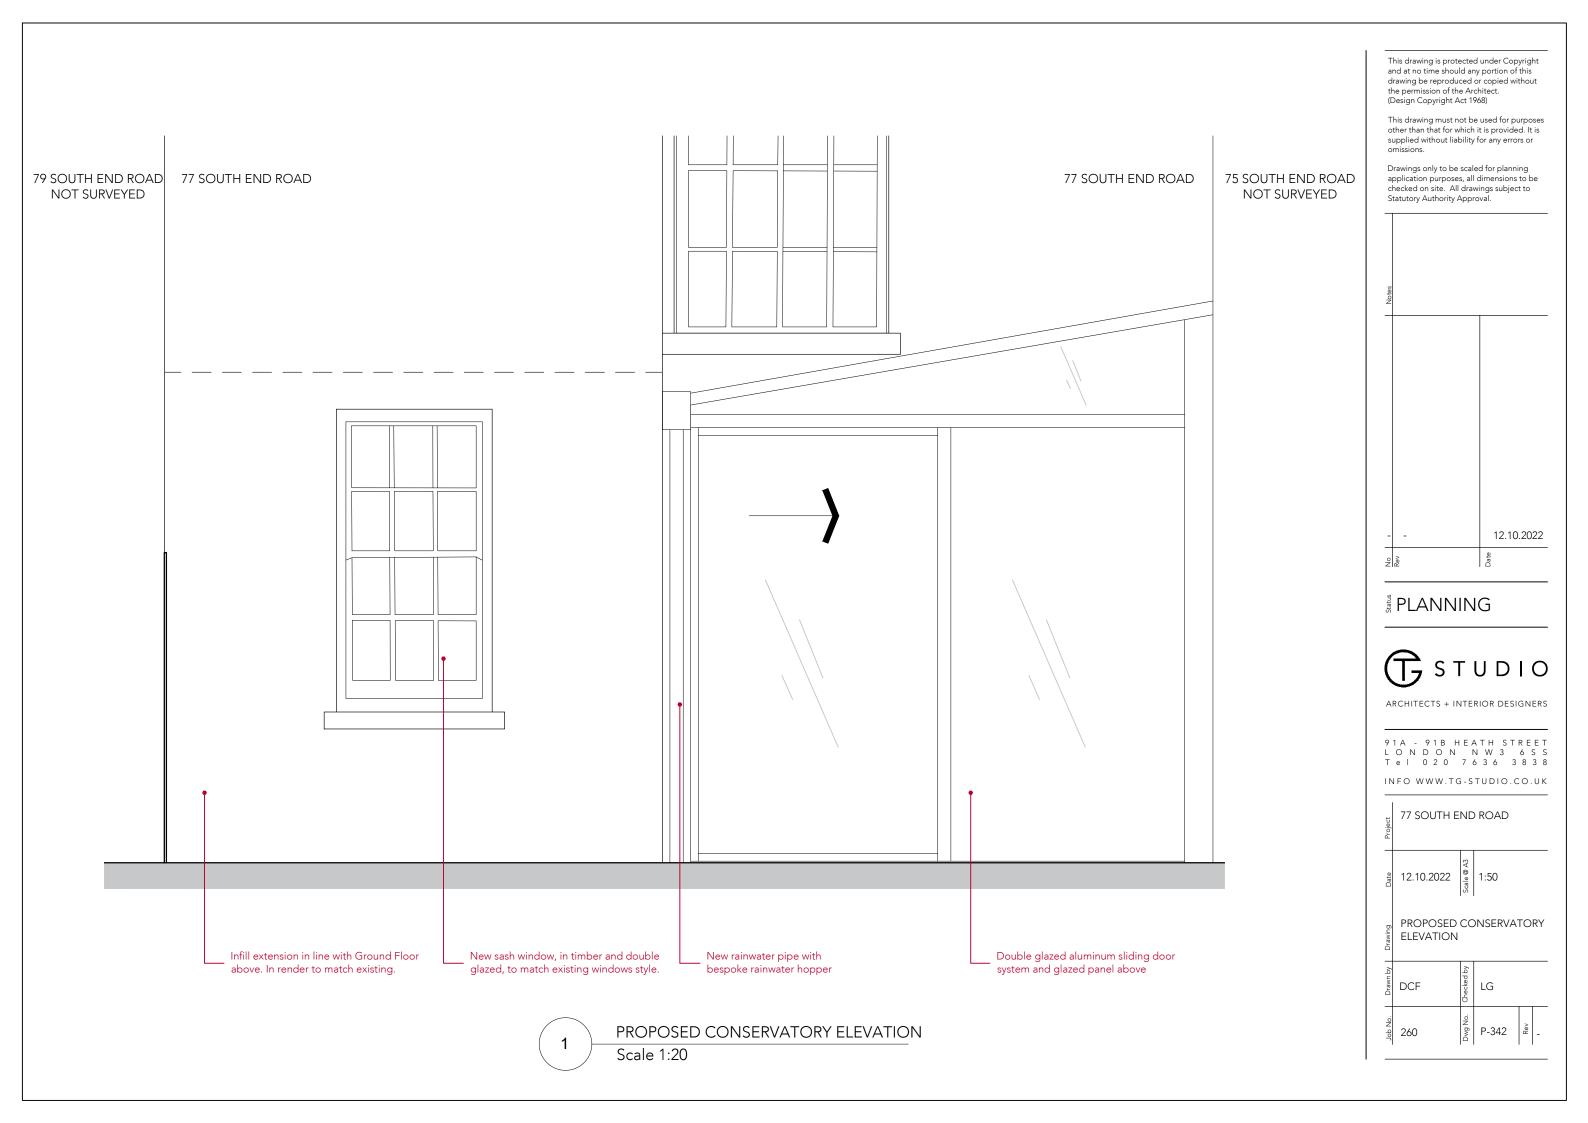

This drawing is protected under Copyright and at no time should any portion of this drawing be reproduced or copied without the permission of the Architect.
(Design Copyright Act 1968)

This drawing must not be used for purposes other than that for which it is provided. It is supplied without liability for any errors or omissions.

Drawings only to be scaled for planning application purposes, all dimensions to be checked on site. All drawings subject to Statutory Authority Approval.



## FLANNING



ARCHITECTS + INTERIOR DESIGNERS

91A - 91B HEATH STREET LONDON NW3 6SS Tel 020 7636 3838

INFO WWW.TG-STUDIO.CO.UK

| Project  | 77 SOUTH END ROAD |            |         |     |   |
|----------|-------------------|------------|---------|-----|---|
| Date     | 12.10.2022        | Scale @ A