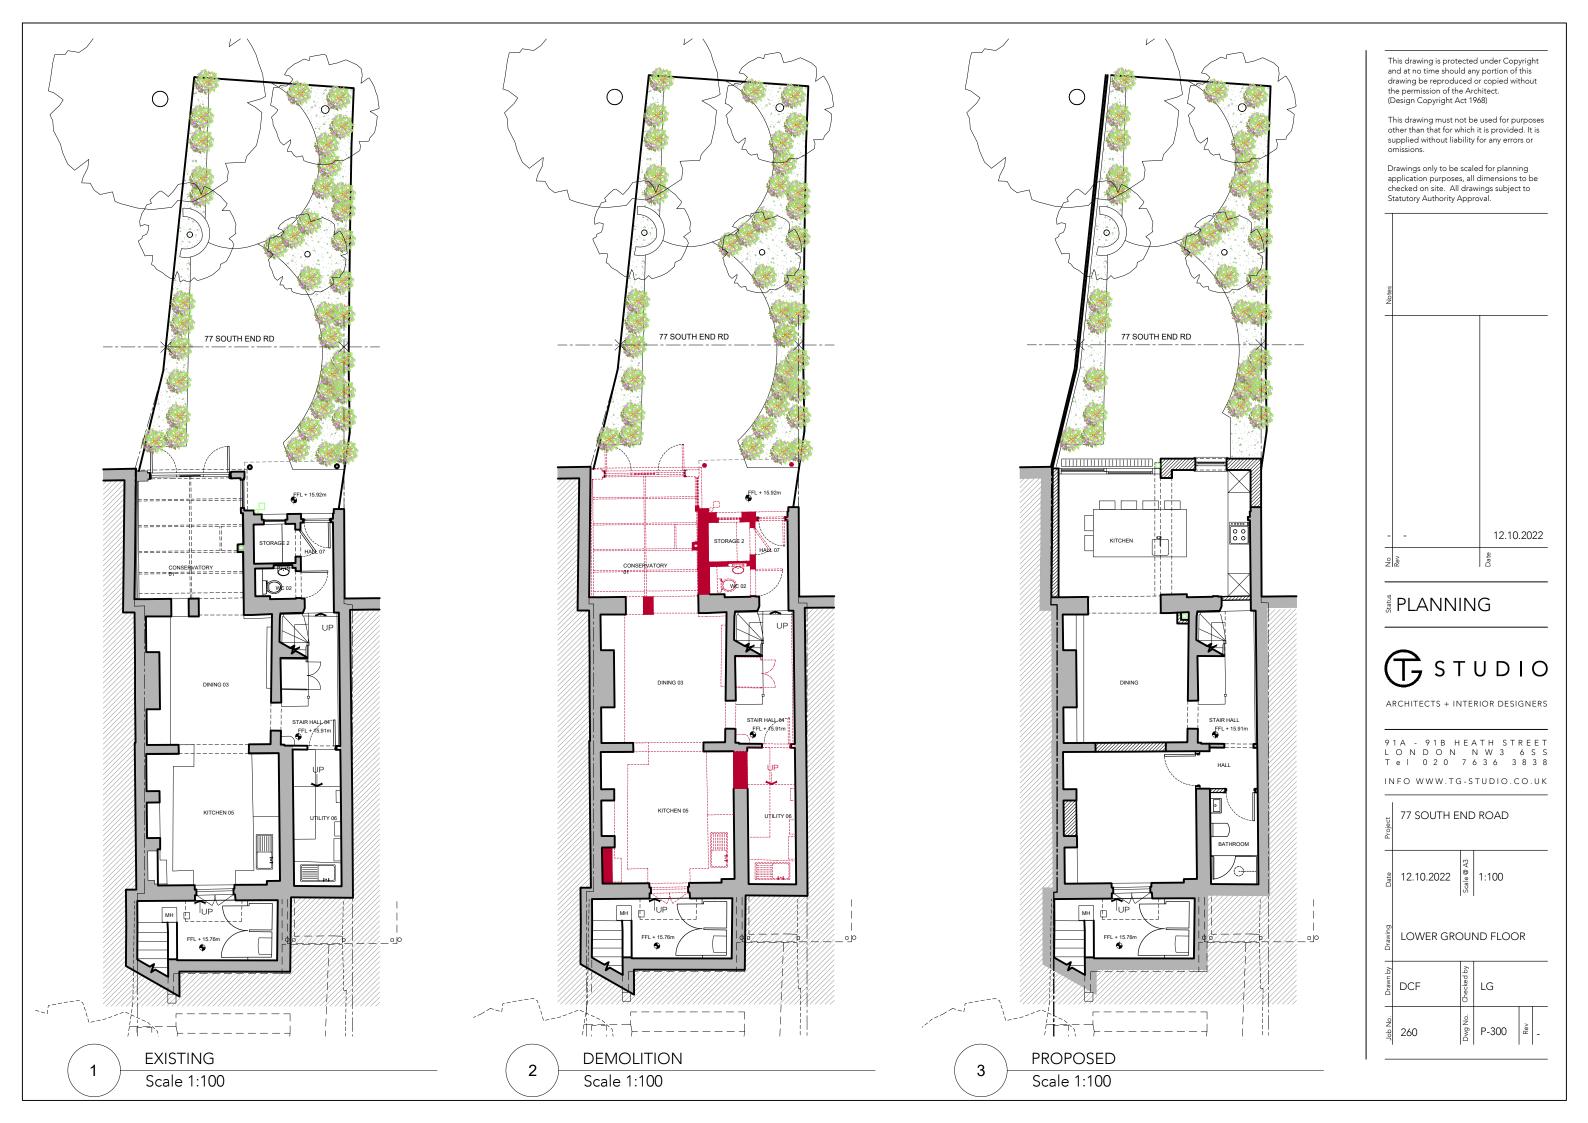

This drawing is protected under Copyright and at no time should any portion of this drawing be reproduced or copied without the permission of the Architect.
(Design Copyright Act 1968)

This drawing must not be used for purposes other than that for which it is provided. It is supplied without liability for any errors or omissions.

Drawings only to be scaled for planning application purposes, all dimensions to be checked on site. All drawings subject to Statutory Authority Approval.



## FLANNING



ARCHITECTS + INTERIOR DESIGNERS

91A - 91B HEATH STREET LONDON NW3 6SS Tel 020 7636 3838

INFO WWW.TG-STUDIO.CO.UK

| Project  | 77 SOUTH END ROAD |            |         |     |   |
|----------|-------------------|------------|---------|-----|---|
| Date     | 12.10.2022        | Scale