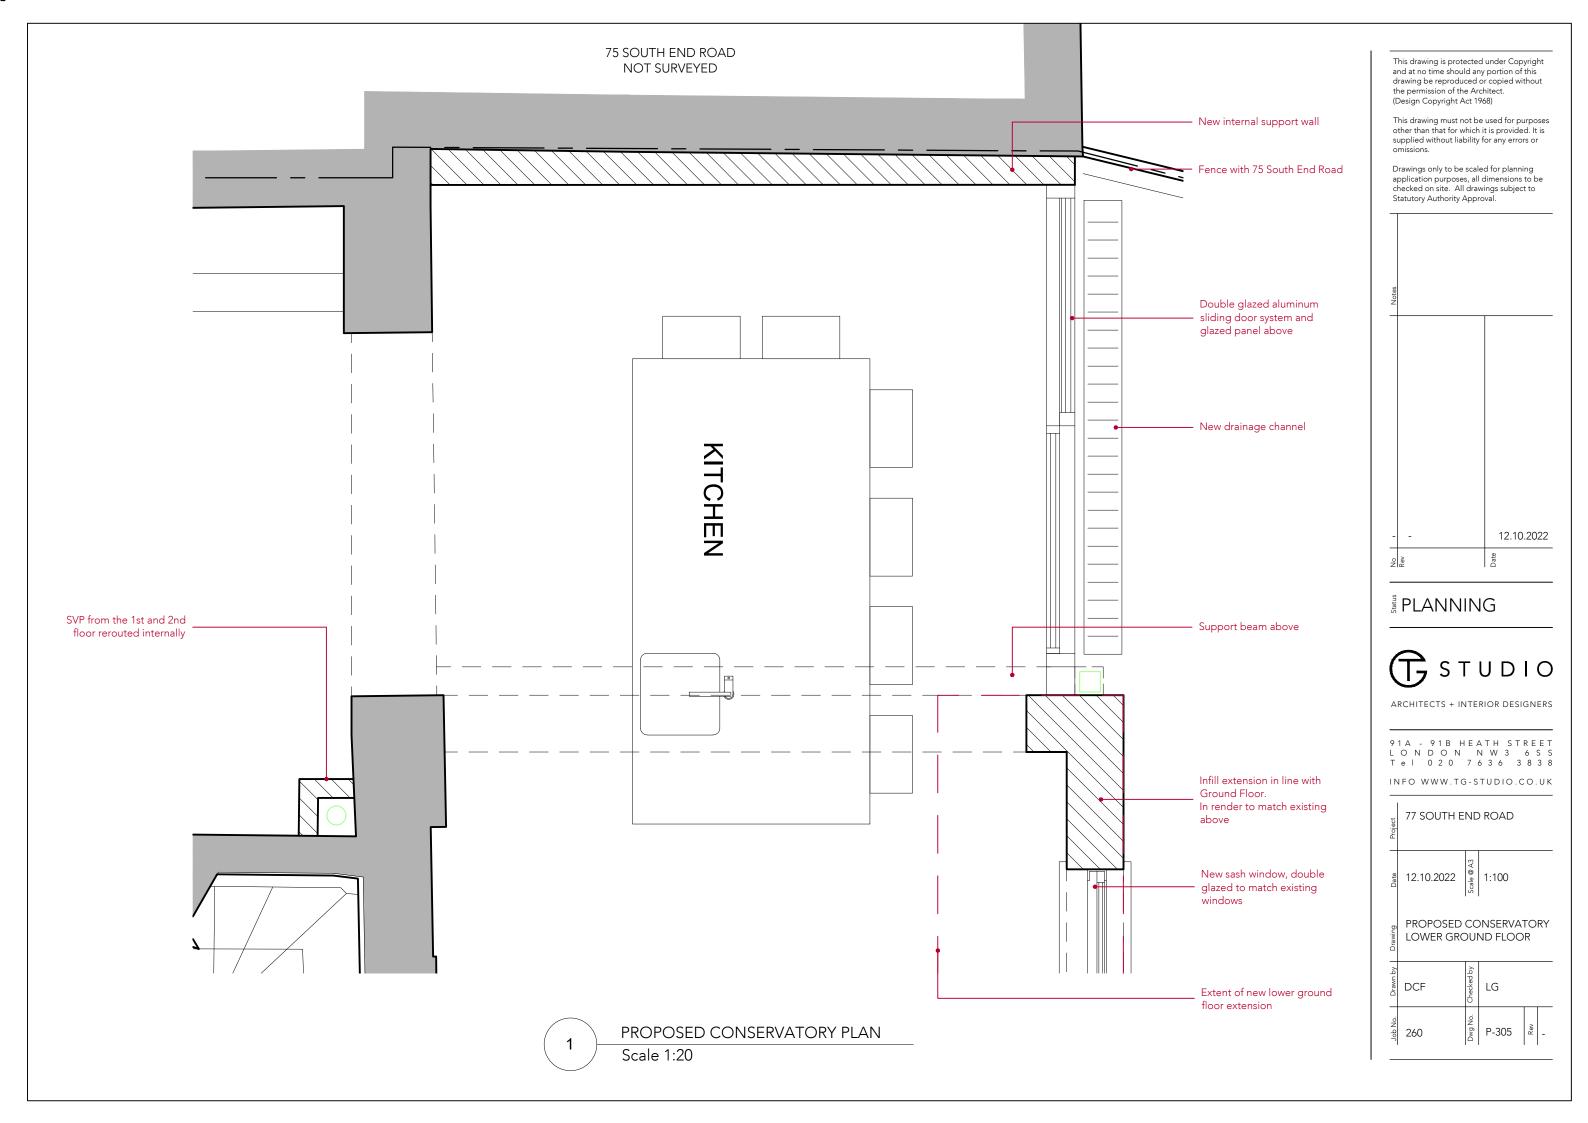

This drawing is protected under Copyright and at no time should any portion of this drawing be reproduced or copied without the permission of the Architect.
(Design Copyright Act 1968)

This drawing must not be used for purposes other than that for which it is provided. It is supplied without liability for any errors or omissions.

Drawings only to be scaled for planning application purposes, all dimensions to be checked on site. All drawings subject to Statutory Authority Approval.



## FLANNING



ARCHITECTS + INTERIOR DESIGNERS

91A - 91B HEATH STREET LONDON NW3 6SS Tel 020 7636 3838

INFO WWW.TG-STUDIO.CO.UK

| Project  | 77 SOUTH END ROAD |            |         |     |   |
|----------|-------------------|------------|---------|-----|---|
| Date     | 12.10.2022        | Scale @