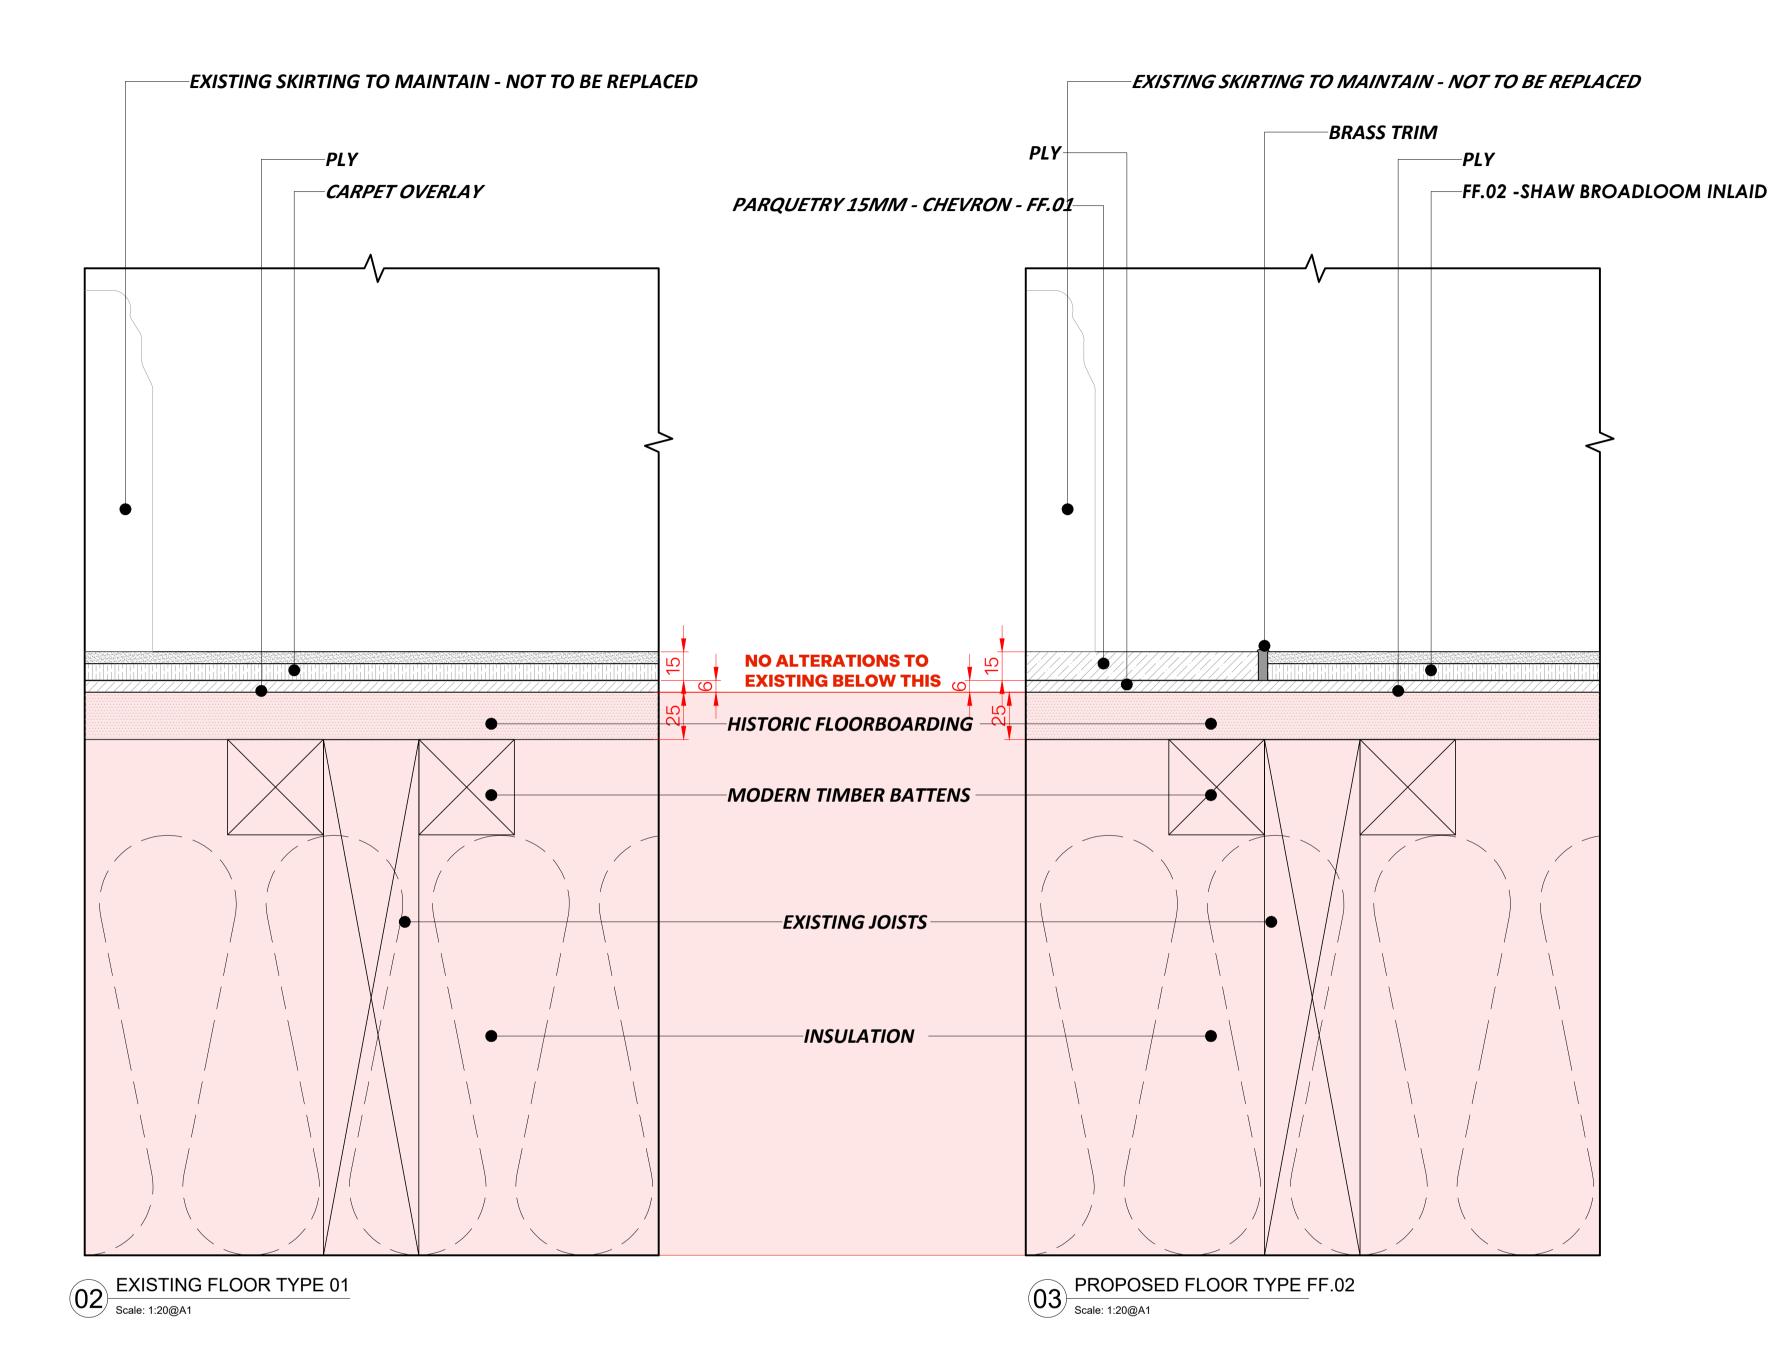

**MENZIES AVIATION** 

PROJECT ADDRESS

21-22 BLOOMSBURY SQUARE

LONDON

CLIENT

DRAWING TITLE

FIRST FLOOR **FLOORING DETAIL - CARPET** 

**FOR APPROVAL** 41358-01-DET.01-B

Р4 **1:20** @ A3: **1:40** 

08.09.22 DRAWN BY: **OE** 

CHECKED BY: **FS** 

**THIRDWAY**