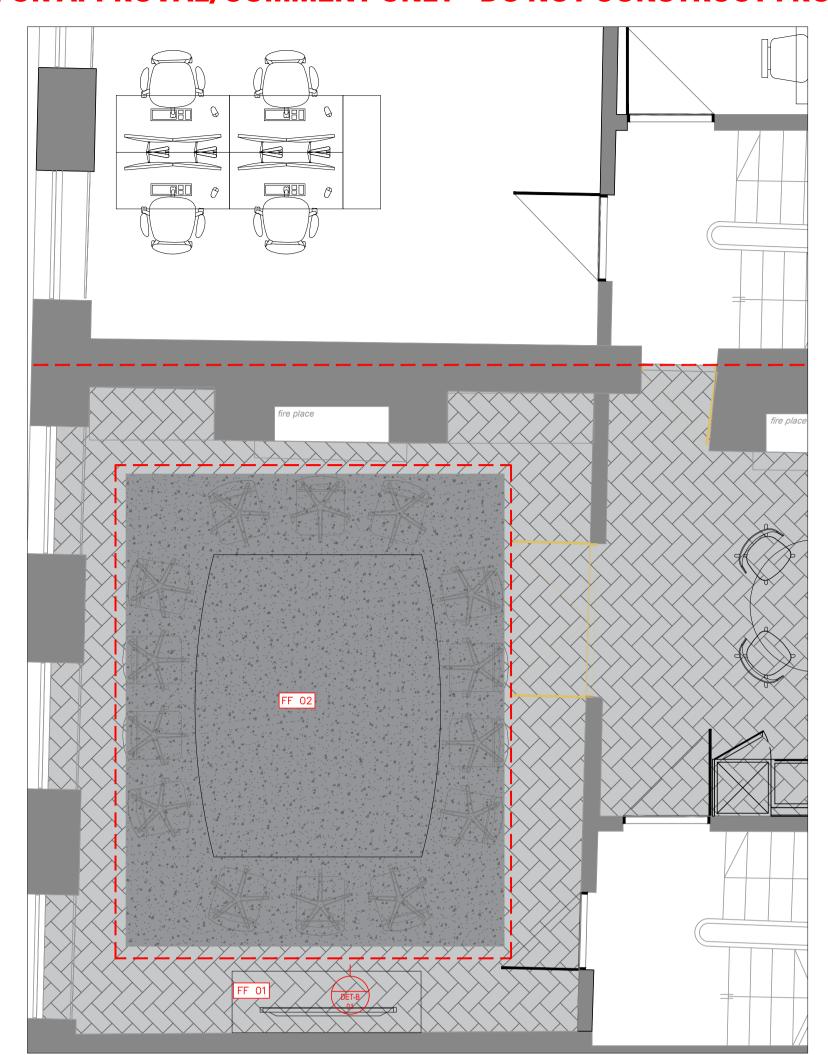

## FOR APPROVAL/COMMENT ONLY - DO NOT CONSTRUCT FROM THIS DRAWING

METING ROOM - PLAN VIEW
Scale: 1:40@A1

NOTES

THIRDWAY INTERIORS DO NOT ACCEPT LIABILITY FOR ANY ERRORS AND OMISSIONS ARISING FROM THE PREPARATION OF BASE BUILD DRAWINGS WHICH ARE DERIVED FROM ORIGINAL MATERIAL PROVIDED BY OTHERS.

**MENZIES AVIATION** 

PROJECT ADDRESS

21-22 BLOOMSBURY SQUARE

LONDON

CLIENT

DRAWING TITLE

FIRST FLOOR **FLOORING DETAIL - CARPET** 

**FOR APPROVAL** 41358-01-DET.01-B