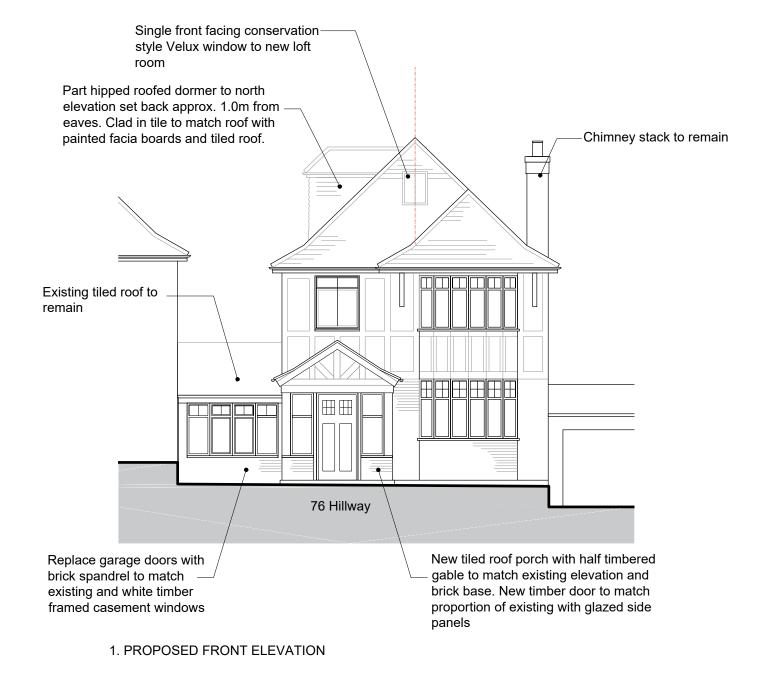

2.PROPOSED REAR ELEVATION

|                                                                                                                                                                                                                                                                                                                                                                        |                               |                                     |                     | 1 |
|------------------------------------------------------------------------------------------------------------------------------------------------------------------------------------------------------------------------------------------------------------------------------------------------------------------------------------------------------------------------|-------------------------------|-------------------------------------|---------------------|---|
| Revisions                                                                                                                                                                                                                                                                                                                                                              | Project                       | Drawing                             |                     |   |
| A 31.10.22 South facing dormer replaced with conservation Velux rooflights. North dormer shown with flat roof. B 17.11.22 Flat dormer replaced with hipped version. Rear dormer reduced                                                                                                                                                                                | 76 HILLWAY<br>HIGHGATE N6 6DP | PROPOSED ELEVATIONS<br>FRONT & REAR |                     |   |
|                                                                                                                                                                                                                                                                                                                                                                        | Scale                         | Date                                | Drawing No Revision | 7 |
| 1. This drawing and all the designs herein are the sole property of HAT and may not be used without written authorisation. 2. These drawings are not for construction and the contractor must verify all site dimensions and must notify hⅆ of any discrepancies. 3. Do not scale from this drawing all dimensions shown to be confirmed on site prior to construction | 1:100@A3                      | JAN 2022                            | 264_EL-01 B         |   |