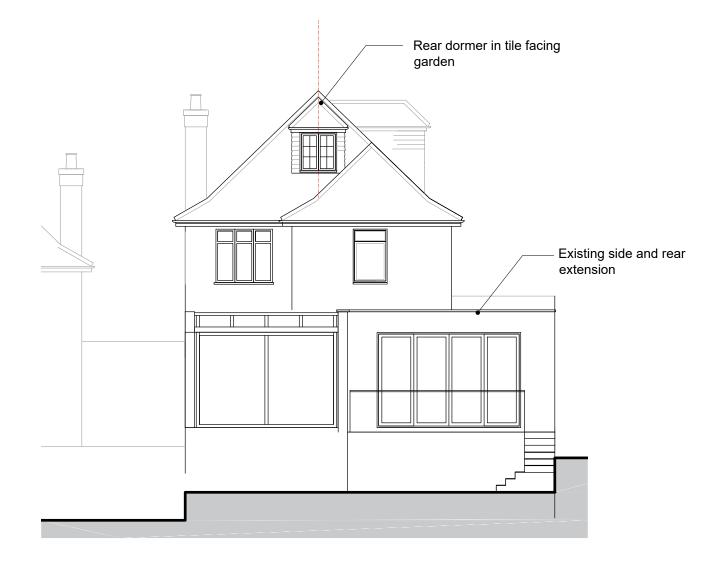

2.PROPOSED REAR ELEVATION

|                                                                                                                                                                                                                                                                                                                                                                        |                               |                                     |                     | 1 |
|------------------------------------------------------------------------------------------------------------------------------------------------------------------------------------------------------------------------------------------------------------------------------------------------------------------------------------------------------------------------|-------------------------------|-------------------------------------|---------------------|---|
| Revisions                                                                                                                                                                                                                                                                                                                                                              | Project                       | Drawing                             |                     |   |
| A 31.10.22 South facing dormer replaced with conservation Velux rooflights. North dormer shown with flat roof. B 17.11.22 Flat dormer replaced with hipped version. Rear dormer reduced                                                                                                                                                                                | 76 HILLWAY<br>HIGHGATE N6 6DP | PROPOSED ELEVATIONS<br>FRONT & REAR |                     |   |
|                                                                                                                                                                                                                                                                                                                                                                        | Scale                         | Date                                | Drawing No Revision | 7 |
| 1. This drawing and all the designs herein are the sole property of HAT and may not be used without written authorisation. 2. These drawings are not for construction and the contractor must verify all site dimensions and must notify hⅆ of any discrepancies. 3. Do not scale from this drawing all dimensions shown to be confirmed on site prior to construction | 1:100@A3                      | JAN 2022                            | 264_EL-01 B         |   |