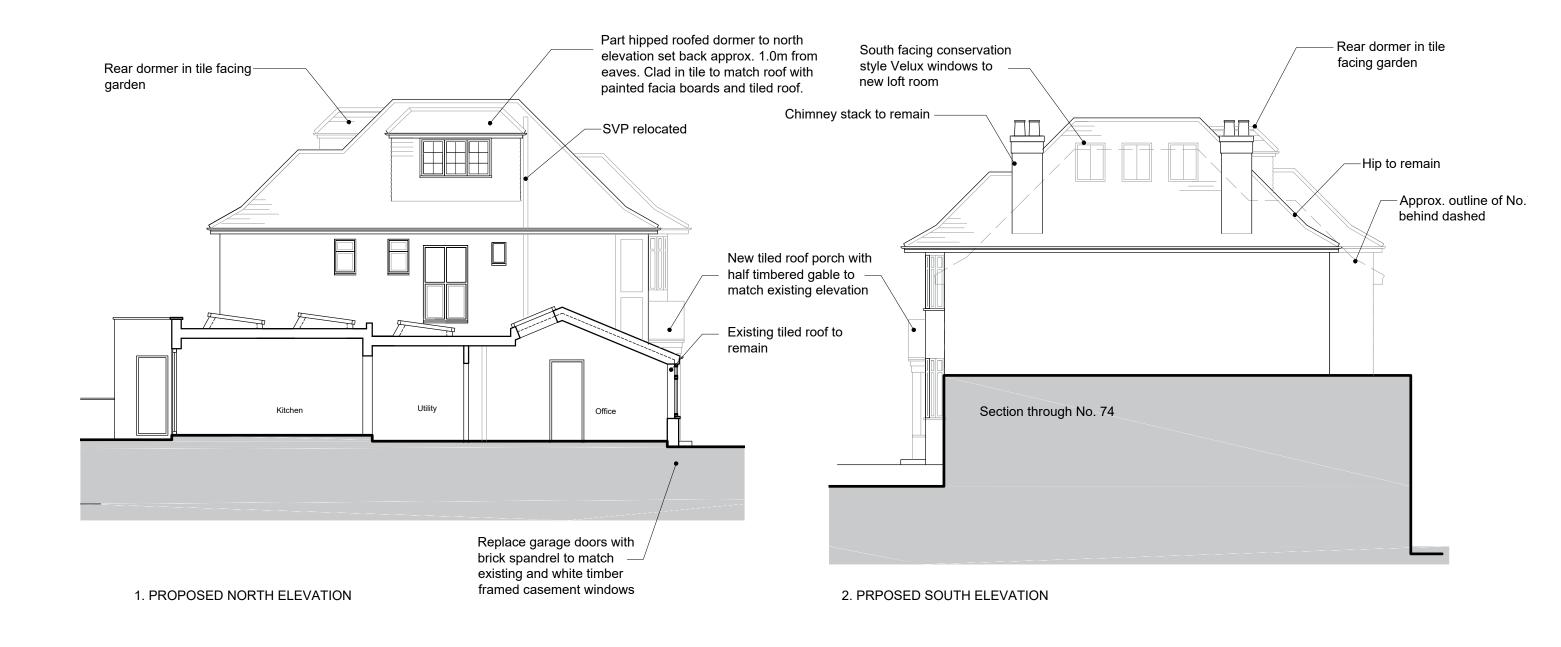

Revisions

A 31.10.22 South facing dormer replaced with conservation Velux rooflights. North dormer shown with flat roof.
B 17.11.22 Flat dormer replaced with hipped version. Rear dormer reduced

1. This drawing and all the designs herein are the sole property of HAT and may not be used without written authorisation.
2. These drawings are not for construction and the contractor must verify all site dimensions and must notify h&dd of any discrepancies.
3. Do not scale from this drawing all dimensions shown to be confirmed on site prior to construction
4. All measurements in metric