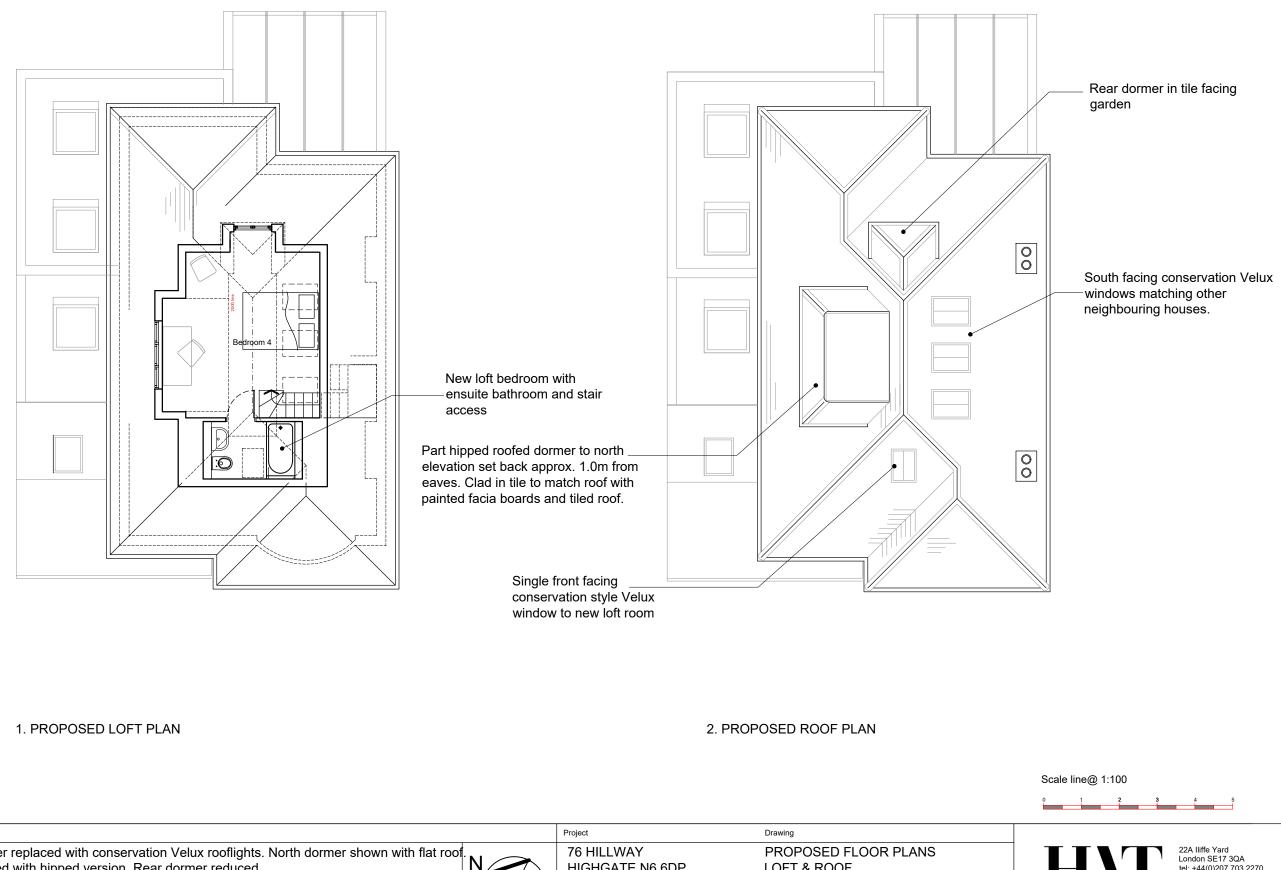

| Revisions                                                                                                                                                                                                                                                                                                                                                                                            |     | Project                       | Drawing                     |                                     |       |
|------------------------------------------------------------------------------------------------------------------------------------------------------------------------------------------------------------------------------------------------------------------------------------------------------------------------------------------------------------------------------------------------------|-----|-------------------------------|-----------------------------|-------------------------------------|-------|
| A 31.10.22 South facing dormer replaced with conservation Velux rooflights. North dormer shown with flat roof.<br>B 17.11.22 Flat dormer replaced with hipped version. Rear dormer reduced                                                                                                                                                                                                           |     | 76 HILLWAY<br>HIGHGATE N6 6DP | PROPOSED FLO<br>LOFT & ROOF | PROPOSED FLOOR PLANS<br>LOFT & ROOF |       |
|                                                                                                                                                                                                                                                                                                                                                                                                      | ) [ | Scale                         | Date                        | Drawing No                          | Revis |
| 1. This drawing and all the designs herein are the sole property of HAT and may not be used without written authorisation. 2. These drawings are not for construction and the contractor must verify all site dimensions and must notify hⅆ of any discrepancies. 3. Do not scale from this drawing all dimensions shown to be confirmed on site prior to construction 4. All measurements in metric |     | 1:100@A3                      | JAN 2022                    | 264_GA                              | 02 B  |