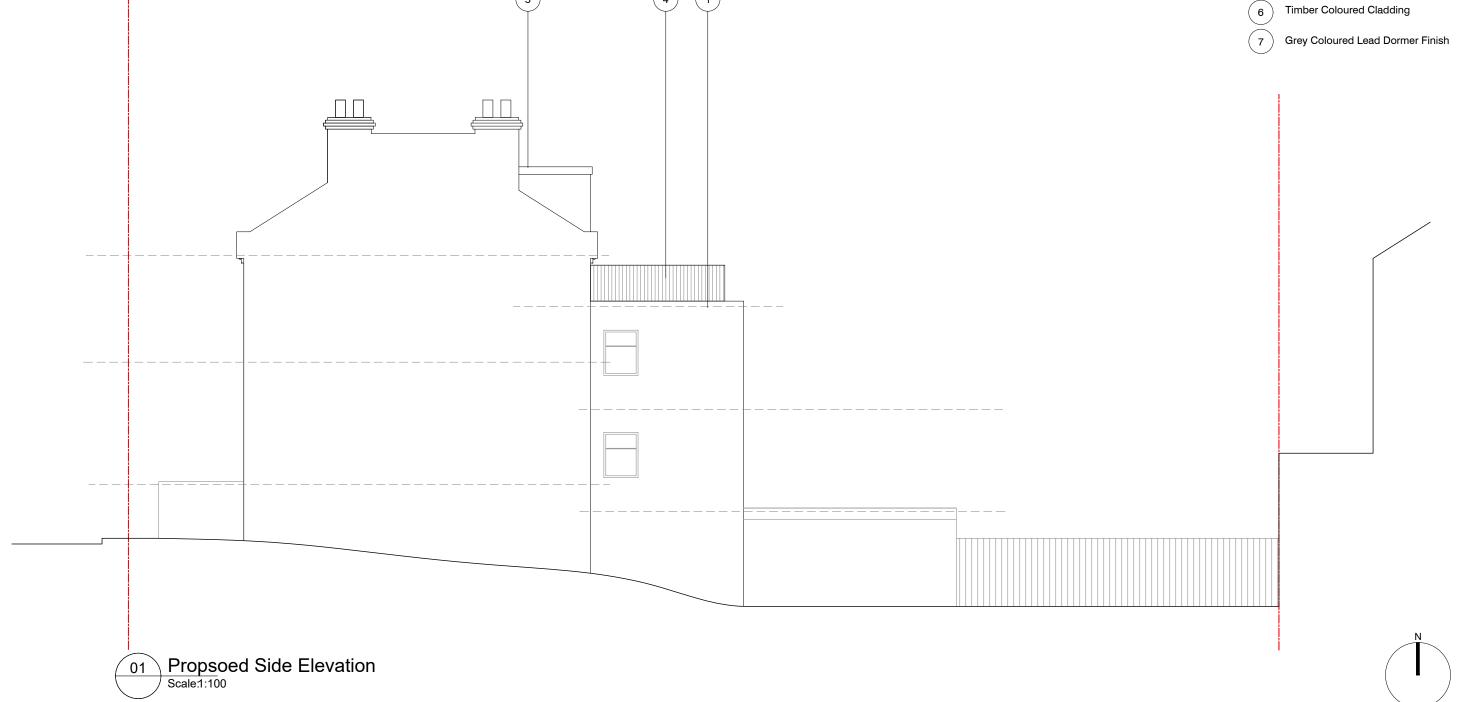

Material Key

1:100 @ A3 Scale in Metres

Existing Site Boundary ISSUED FOR **PLANNING** 

|   |     |          |                     | PROJECT     |
|---|-----|----------|---------------------|-------------|
|   |     | -        | -                   | . TROULOT   |
|   | _   | _        | -                   |             |
|   | _   | -        | 1                   | DRAWING     |
|   |     | -        | -                   | DWG NUME    |
|   | _   | -        | -                   | SCALE       |
| ] | В   | 23.11.22 | Issued for planning | DATE<br>REV |
|   | Α   | xx.09.22 | Issued for planning |             |
|   | Rev | Date     | Description         | -           |

Y497 - 12B Medley Road

DRAWING NAME Proposed Elevations 2 DWG NUMBER YO497 - 201 SCALE 1:100 @ A3 DATE Sep 2022 В

Yelo Architects Ltd Spaces, Trafalgar Place Brighton BN1 4DU

E W Twitter 01273 608 444 mail@yeloarchitects.com yeloarchitects.com yeloarchitects