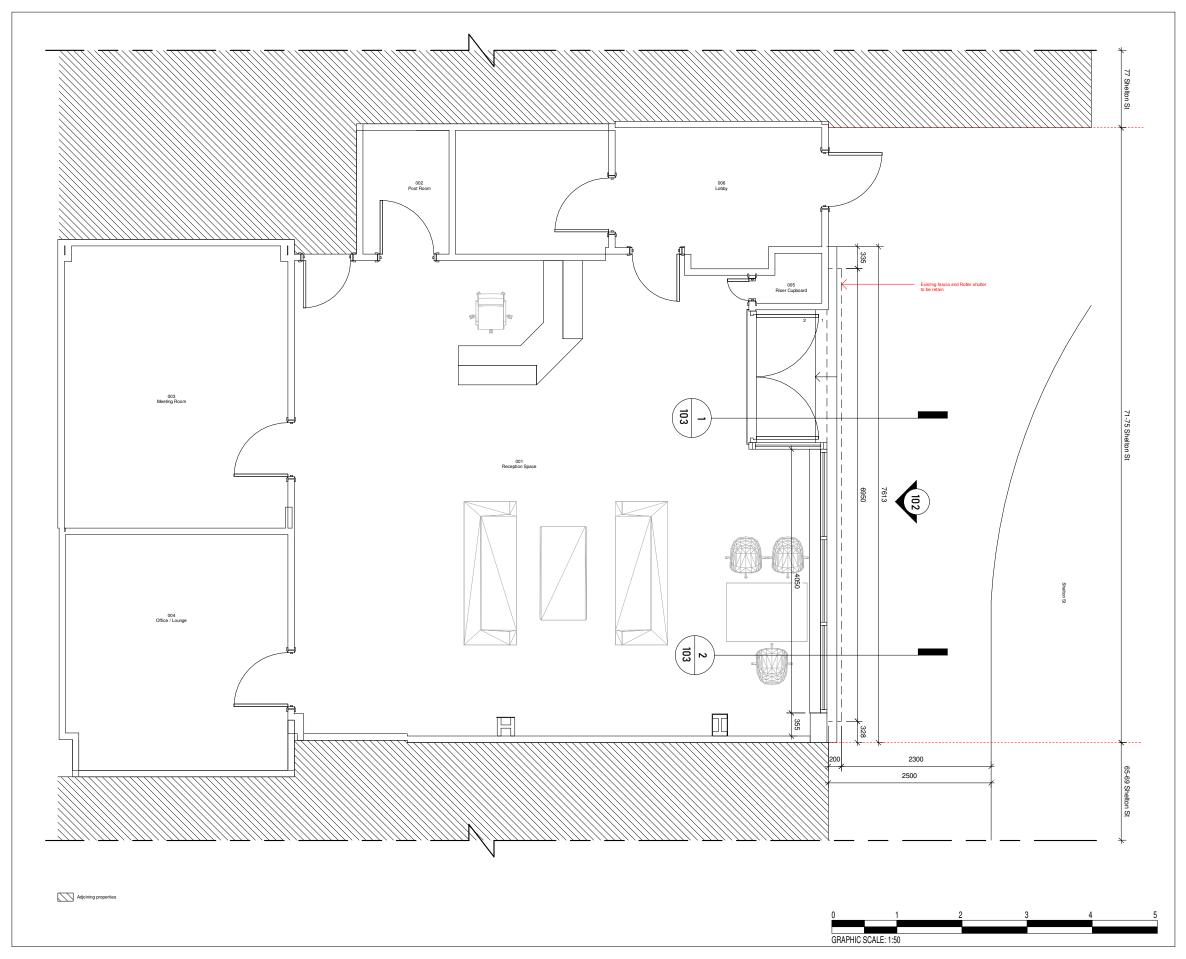

## spacelab\_great space. imagined.

Key Plan:

1st Formations Limited

Site address 71-75 Shelton Street, London WC2H 9JQ

Project name 71-75 Shelton Street

Drawing title
Existing Floor Plan