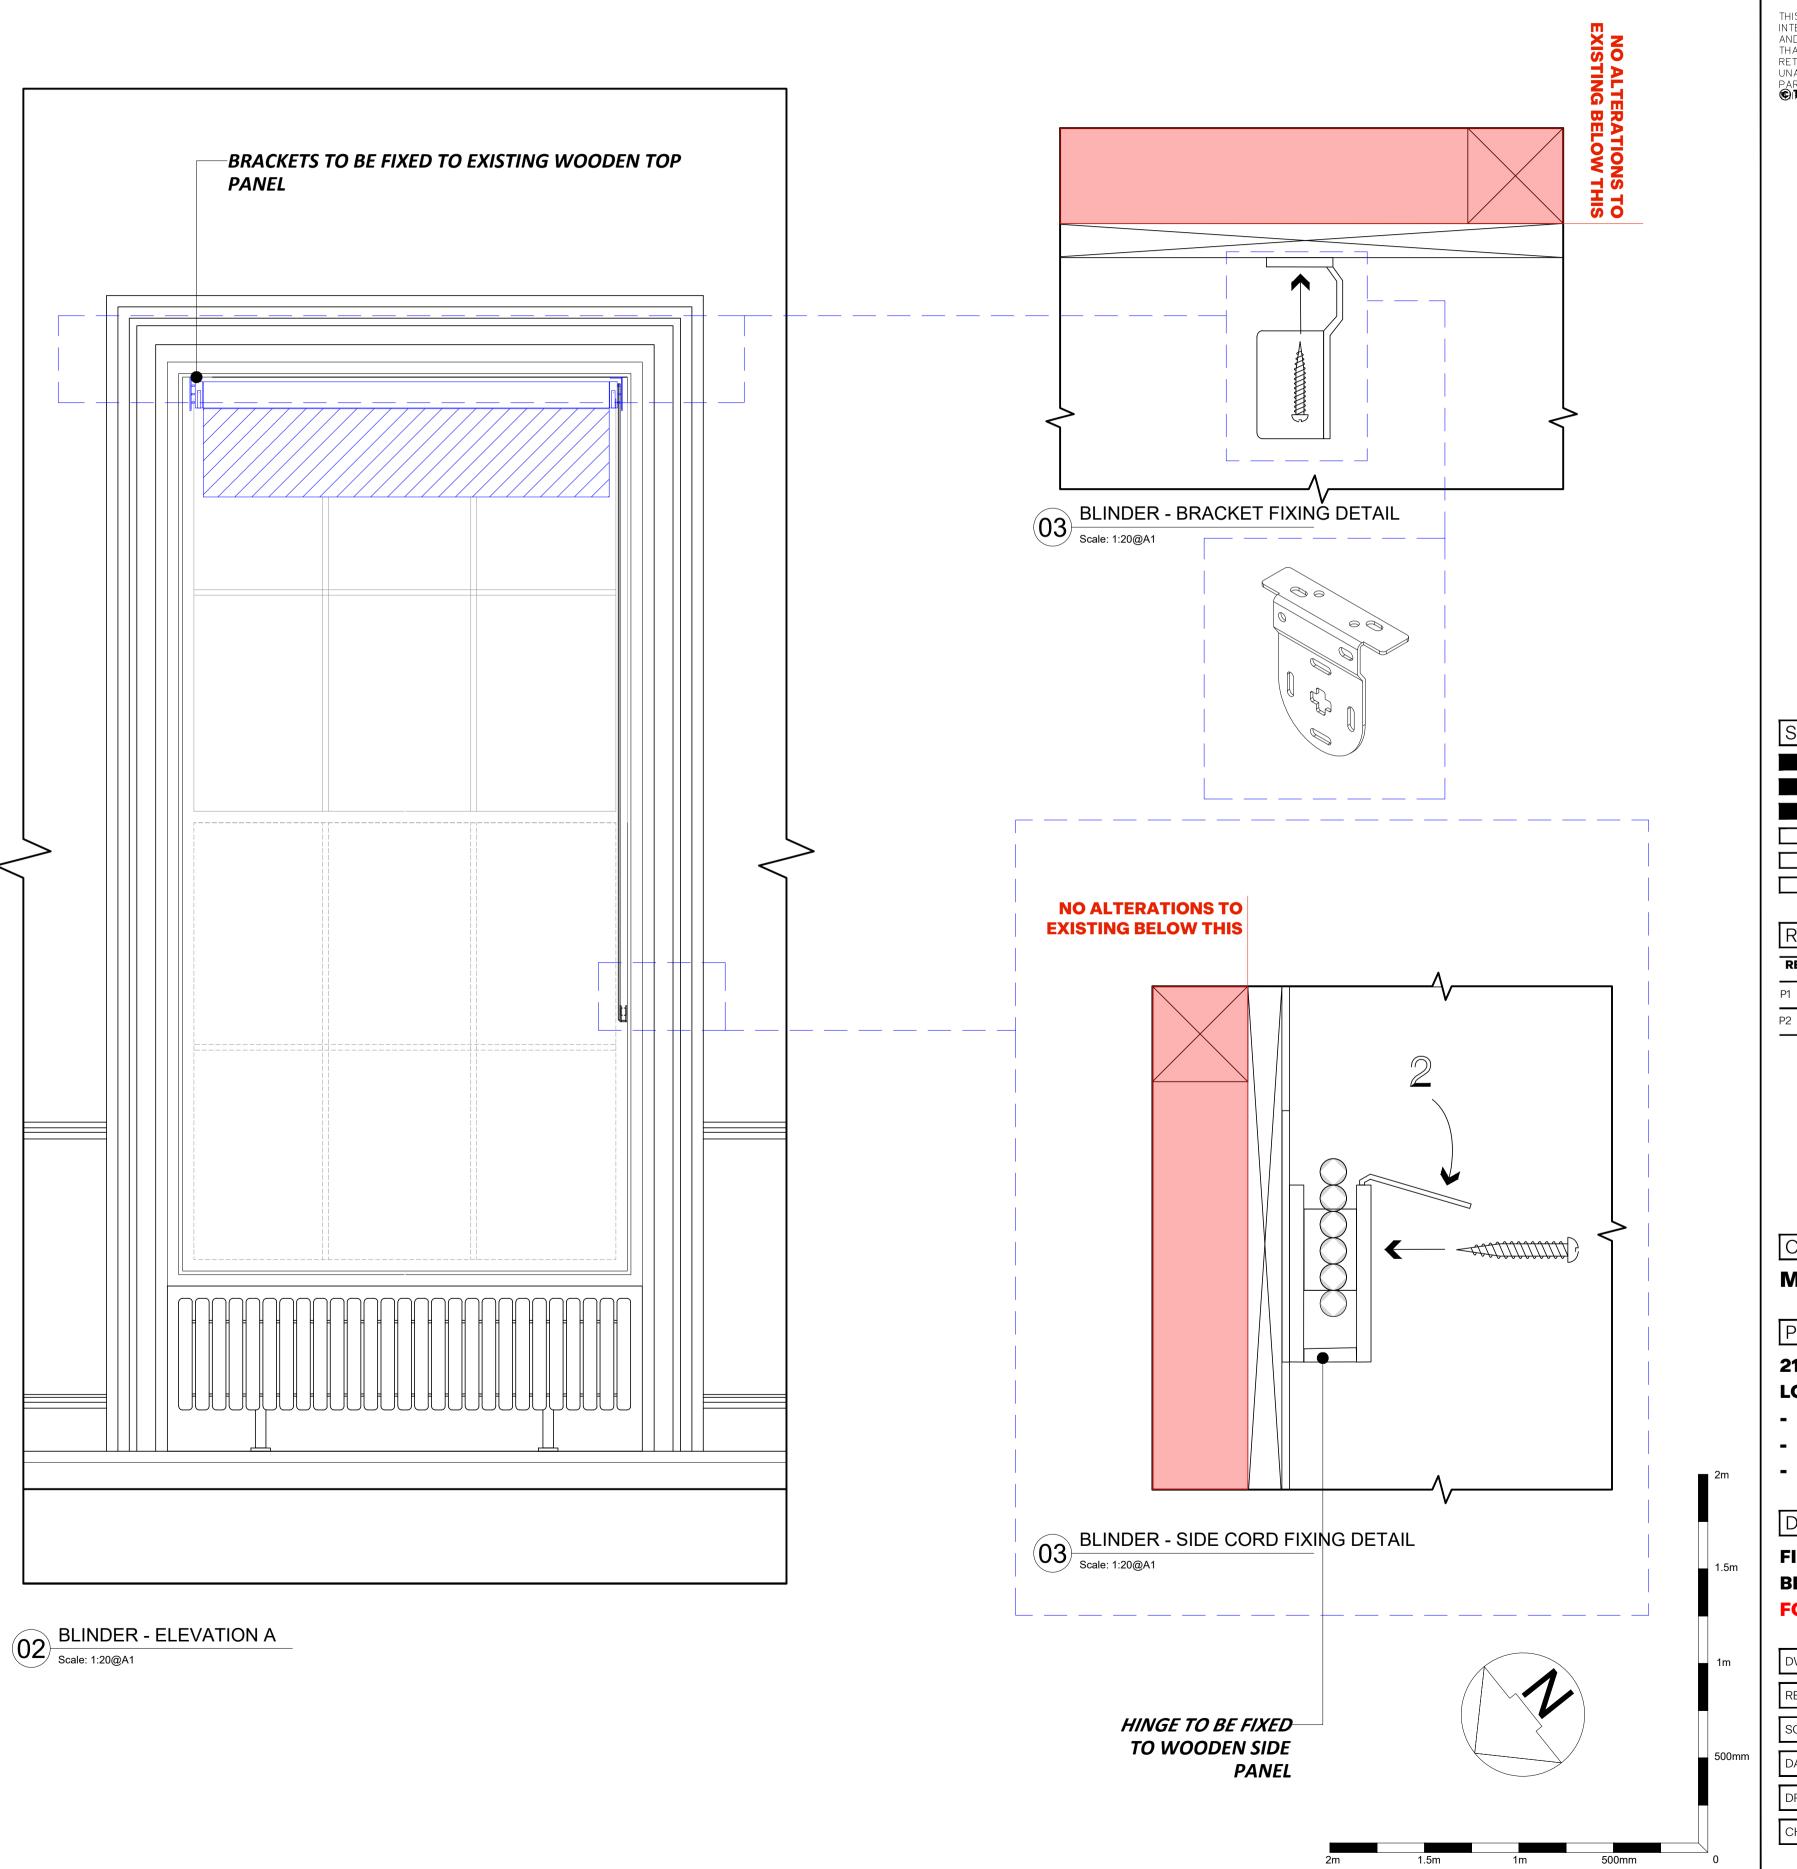

LONDON

DRAWING TITLE
FIRST FLOOR

BLINDER ELEVATION FOR APPROVAL

DWG NO: 41358-01-DET.03

REVISION: P2

SCALE @A1: 1:20 @ A3: 1:40

DATE: **08.09.22**DRAWN BY: **OE** 

CHECKED BY: **FS** 