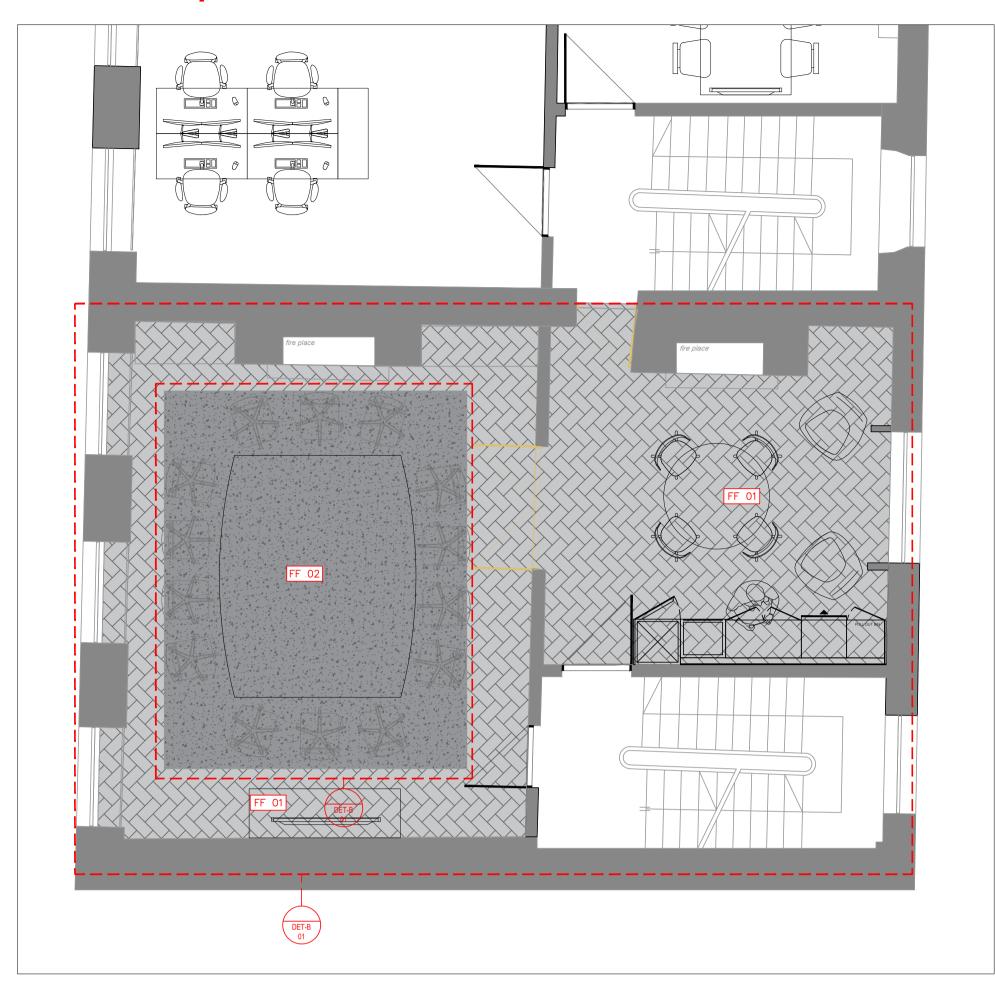

## FOR APPROVAL/COMMENT ONLY - DO NOT CONSTRUCT FROM THIS DRAWING

01 MEETING ROOM - PLAN VIEW

Scale: 1:40@A1

**THIRDWAY** 

NOTES

THIRDWAY INTERIORS DO NOT ACCEPT LIABILITY FOR ANY ERRORS AND OMISSIONS ARISING FROM THE PREPARATION OF BASE BUILD DRAWINGS WHICH ARE DERIVED FROM ORIGINAL MATERIAL PROVIDED BY OTHERS.