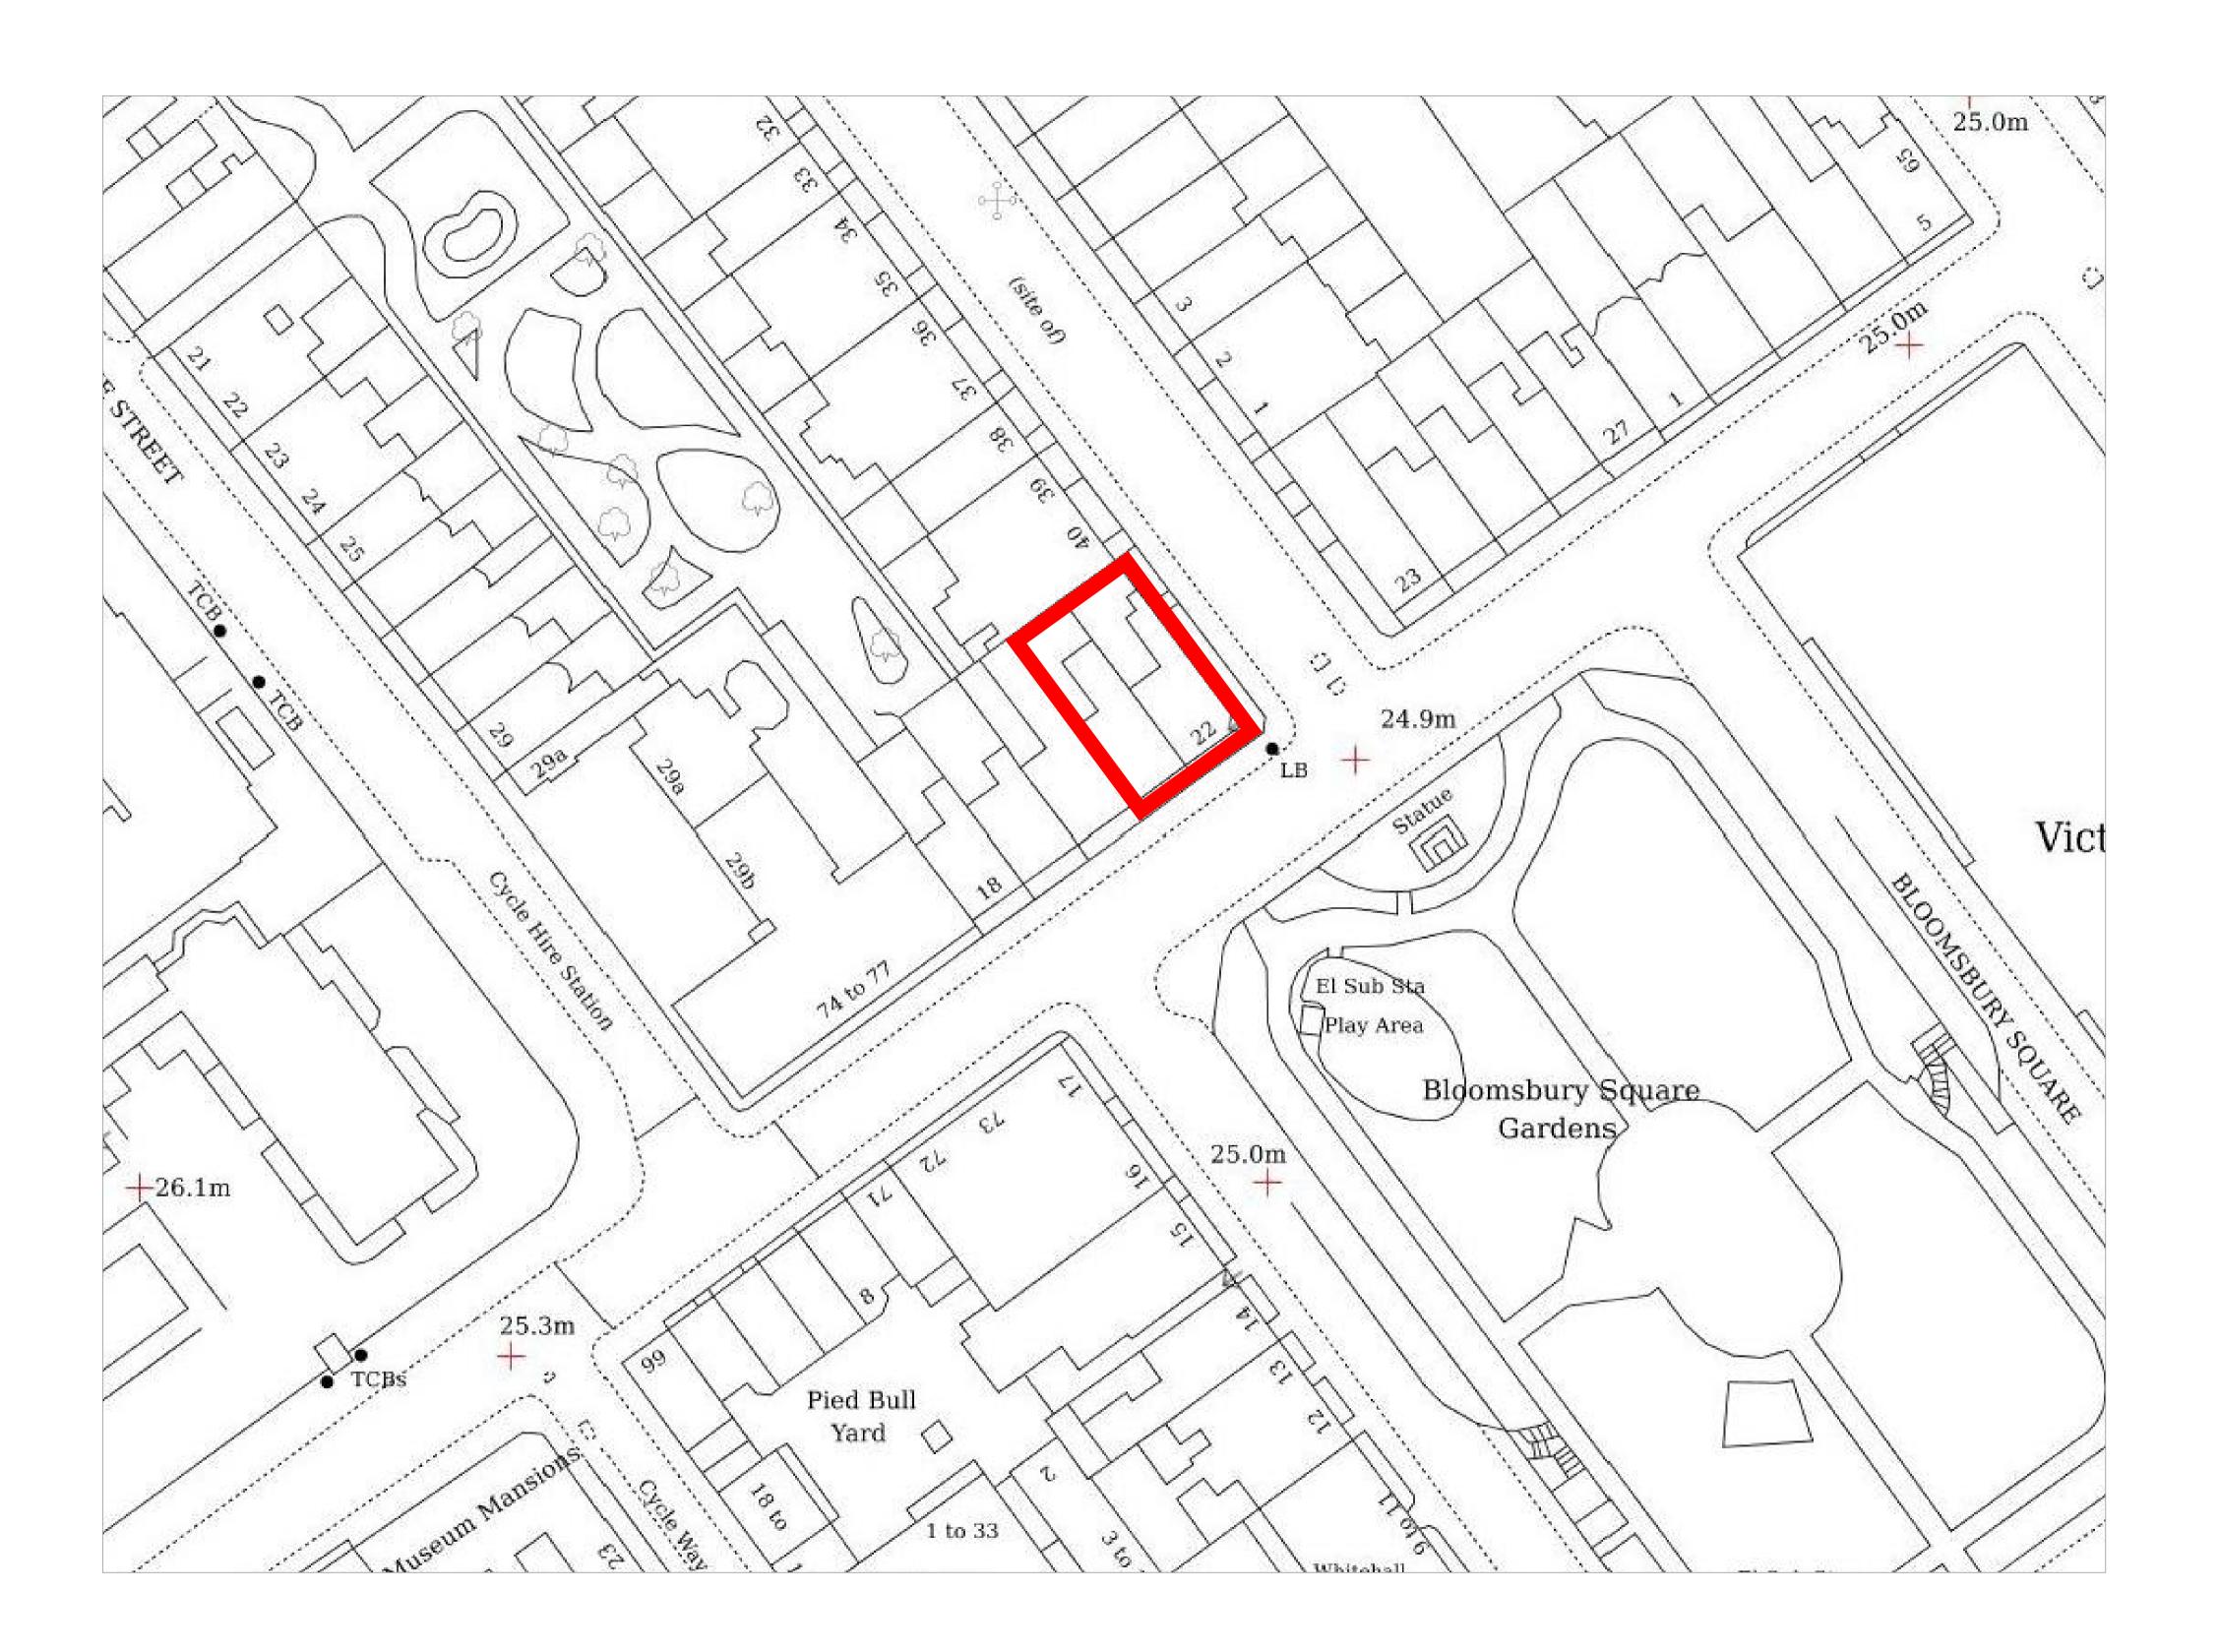

## 21-22 BLOOMSBURY SQUARE

LONDON

## **GROUND FLOOR** SITE MAP LOCATION **FOR APPROVAL**

CHECKED BY: **FS** 

| DWG NO:    | 41358-SML   |        |
|------------|-------------|--------|
| REVISION:  | P2          |        |
| SCALE @A1: | N.T.S @ A3: | N.T.S. |
| DATE:      | 08.09.22    |        |
| DRAWN BY:  | OE          |        |