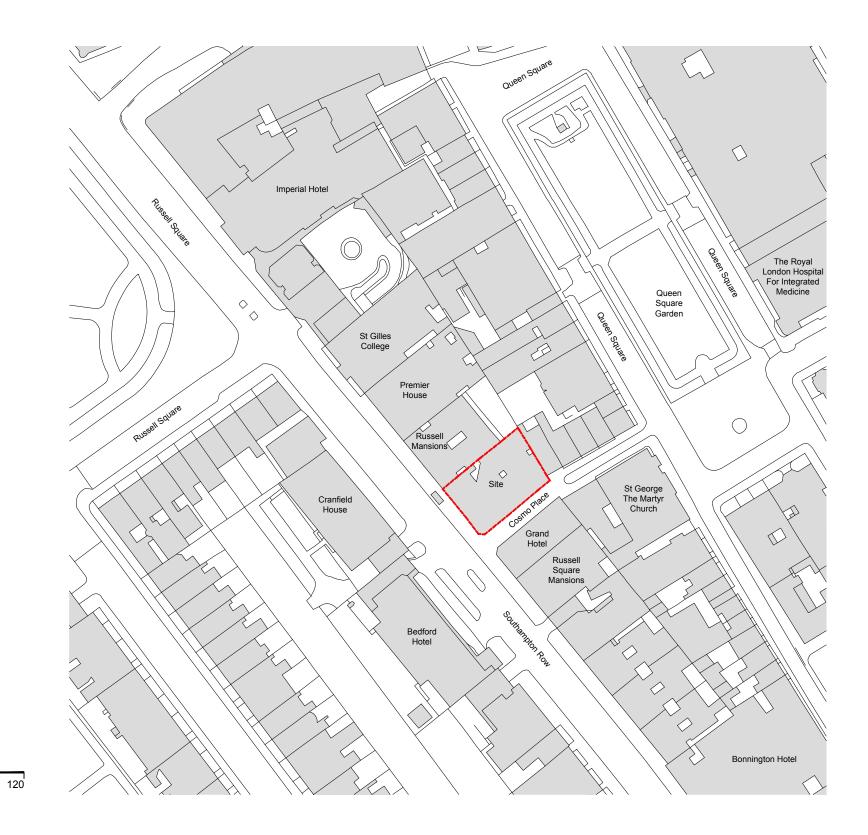

| dexter<br>moren<br>associates<br>architecture urban design<br>interior design creative media<br>www.dextermoren.com | 57d<br>jamestown road<br>london nw1 7db<br>UK |                                          |                  |          | project<br>Mercure London Bloomsbury | drawing title<br>Location Plan |
|---------------------------------------------------------------------------------------------------------------------|-----------------------------------------------|------------------------------------------|------------------|----------|--------------------------------------|--------------------------------|
|                                                                                                                     | t: 020 7267 4440<br>f: 020 7267 6044          |                                          |                  |          | client<br>Waverley House Hotel Ltd.  | drawing status                 |
|                                                                                                                     |                                               |                                          |                  |          | waveney house hotel Ltd.             | PLANNING                       |
| architecture                                                                                                        |                                               | P0 ISSUED FOR PLANNING<br>rev amendments | 16.07.18<br>date | JO<br>by |                                      |                                |