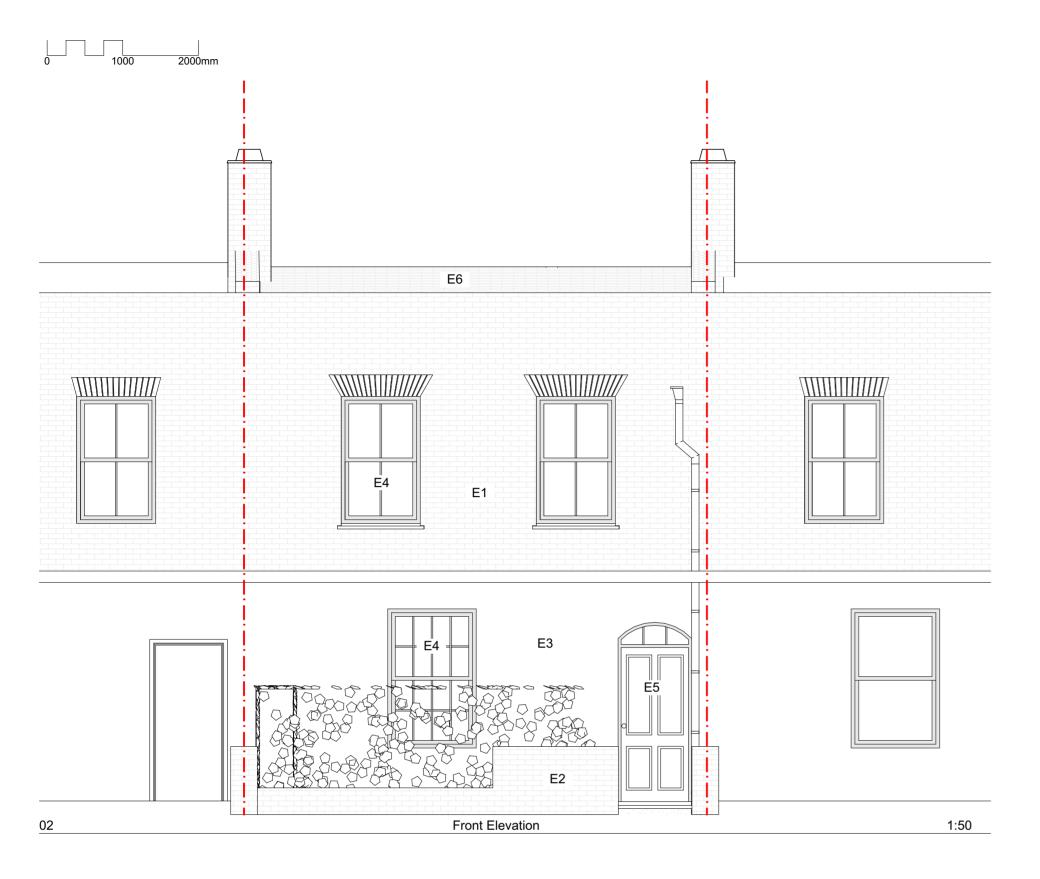

**Existing Materials:** 

- E1 London stock aged bricks
  E2 London stock bricks
  E3 Light Beige paint
  E4 White timber window
  E5 Red painted timber door
  E6 Grey Slate roof tiles
  E7 White framed glazed roof
  E8 White PVC doors and
- windows
  E9 Blackened red bricks
  E10 Concrete

- E11 Aged timber cladding