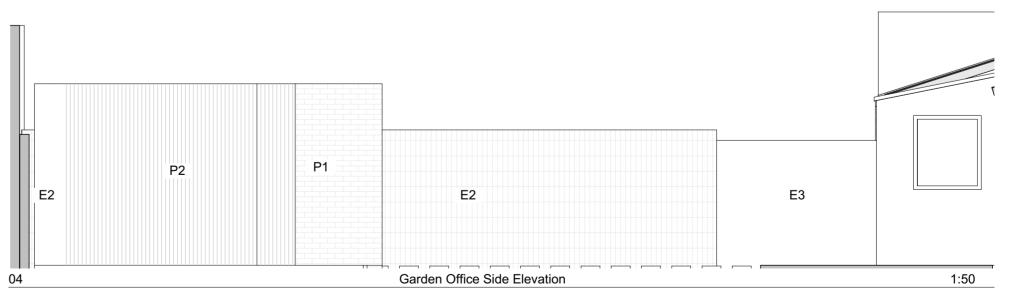

## **Proposed Materials:**

- P1 Yellow Ochre brick
  P2 Vertical timber cladding
  P5 Timber framed window
  P6 Timber framed glazed

Project Name:

Anas El Kaddouri & Claire O'Neill

56 Harmood Street London NW1