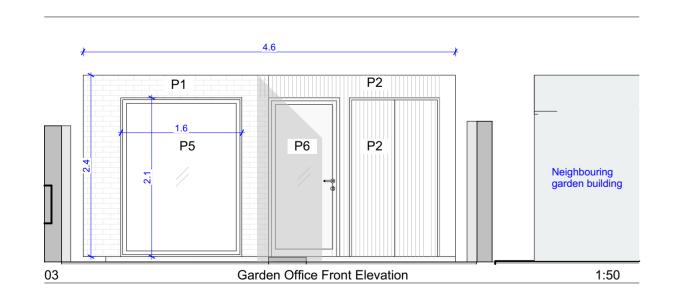

## **Proposed Materials:**

- P1 Yellow Ochre brick
  P2 Vertical timber cladding
  P5 Timber framed window
  P6 Timber framed glazed

Project Name:

Anas El Kaddouri & Claire O'Neill

56 Harmood Street London NW1