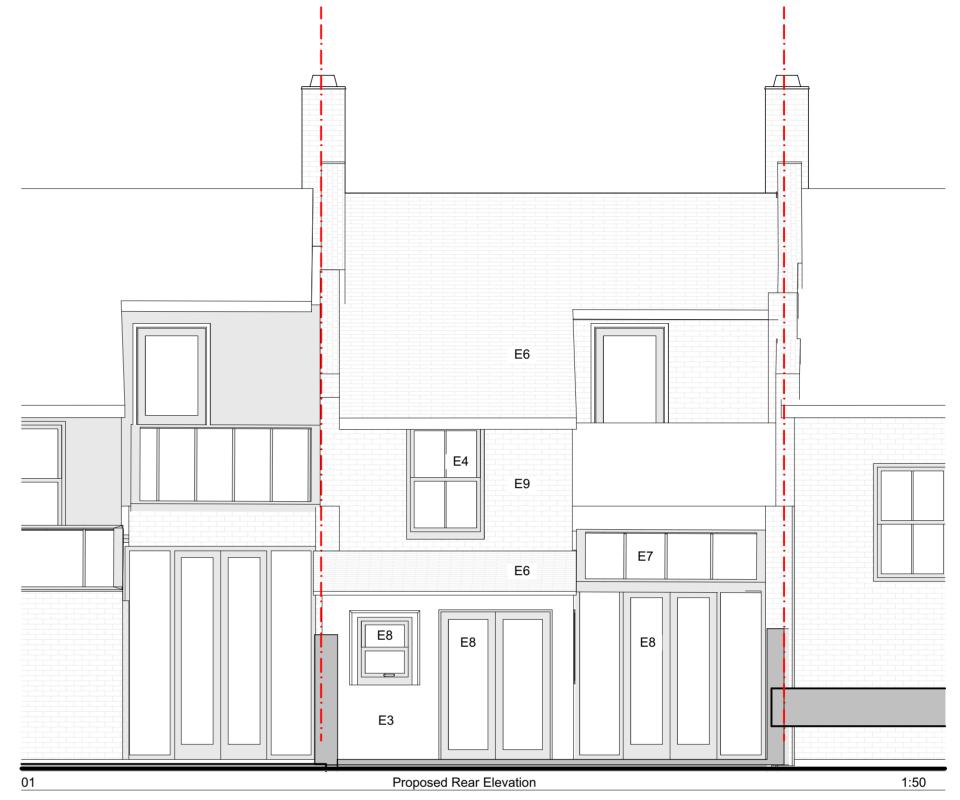

**Existing Materials:** 

- E1 London stock aged bricks
  E2 London stock bricks
  E3 Light Beige paint
  E4 White timber window
  E5 Red painted timber door
  E6 Grey Slate roof tiles
  E7 White framed glazed roof
  E8 White PVC doors and
- windows
  E9 Blackened red bricks
  E10 Concrete

- E11 Aged timber cladding