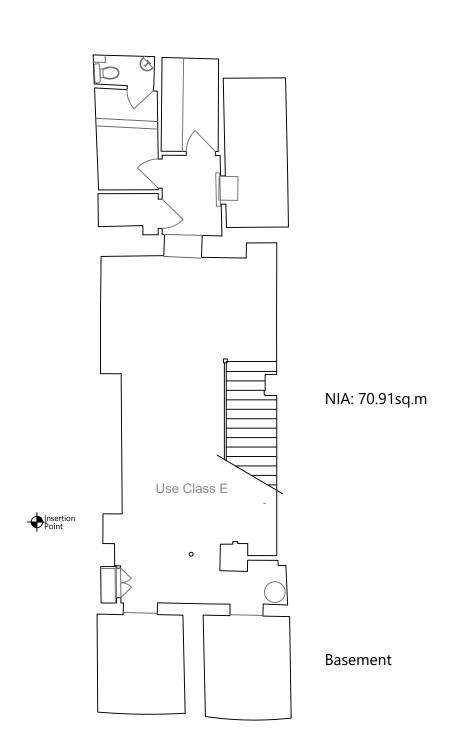

**Ground Floor** Basement stair turned around

Rev Iss. DRAWING TITLE Basement & Ground Floor Levels As Proposed PROJECT NAME
New Shop Front

ADDRESS
47 Goodge Street
London
W1T 2LD

Shaftesbury CL Ltd

DRAWN BY