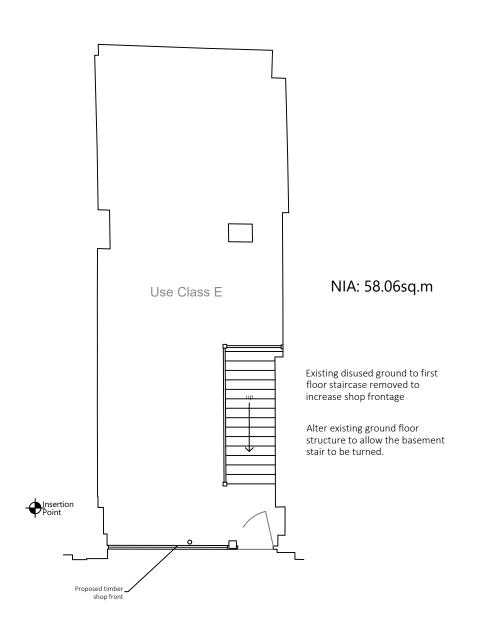

**Ground Floor** Basement stair turned around

Rev Iss. DRAWING TITLE Basement & Ground Floor Levels As Proposed PROJECT NAME
New Shop Front

ADDRESS
47 Goodge Street
London
W1T 2LD

Shaftesbury CL Ltd

DRAWN BY