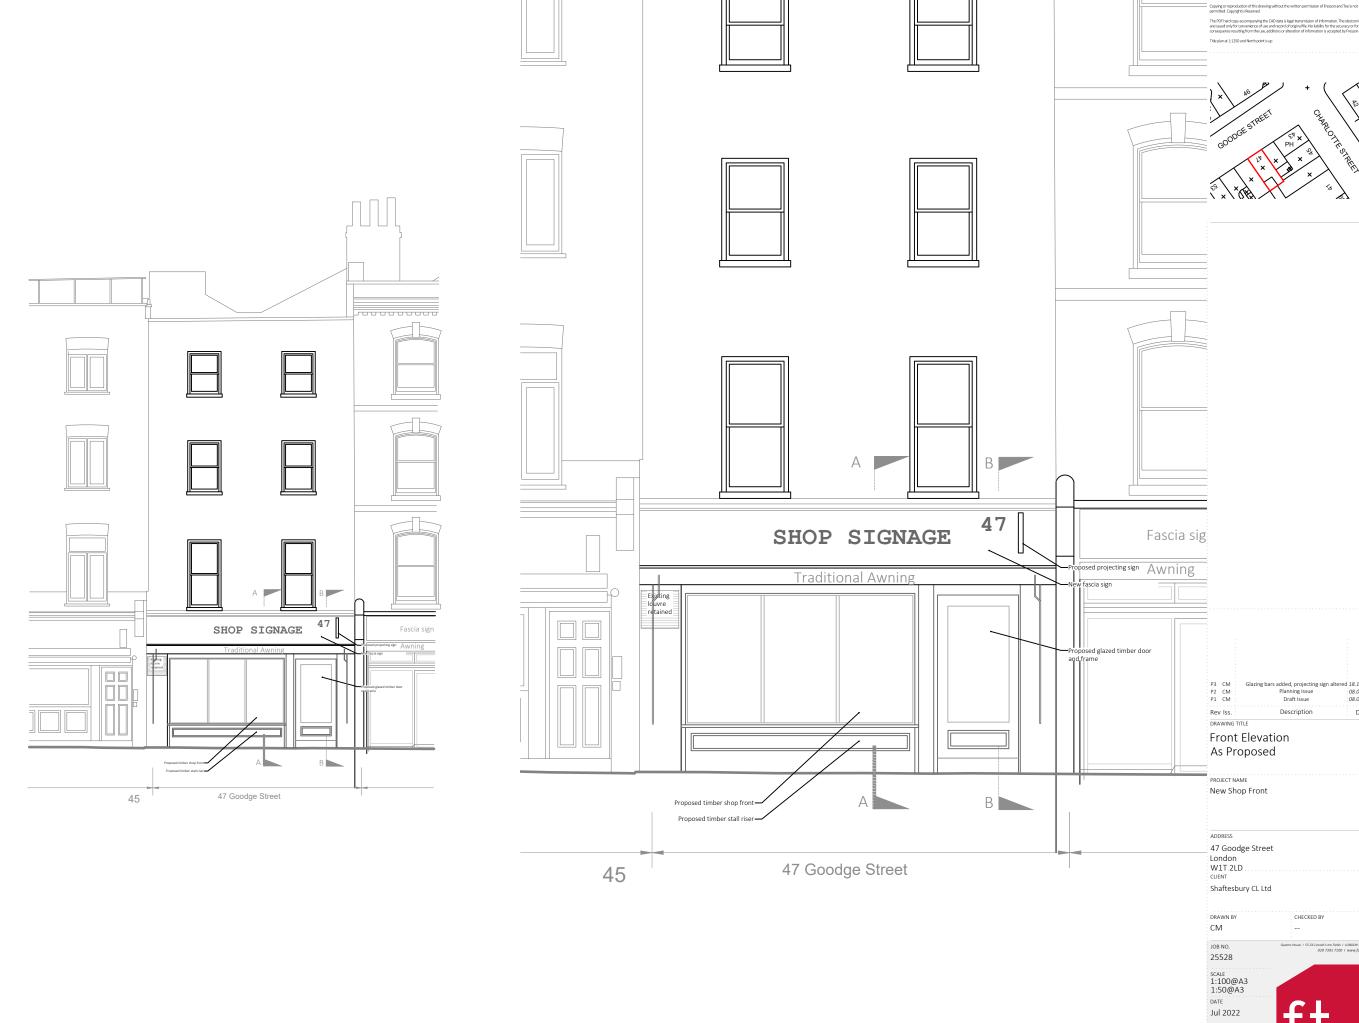

JOB NO. 25528 1:100@A3 Jul 2022

A-201-P2

A-202-P3

Rev Iss. DRAWING TITLE Sections As Proposed PROJECT NAME New Shop Front ADDRESS

47 Goodge Street
London
W1T 2LD Shaftesbury CL Ltd CM

1:50@A3
DATE
Jul 2022

A-203-P4

1:50 0 1m 2.5m 5m

Disclaimer and Notes:

Do not scale this drawing. All dimensions should be checked on site. Any discrepancy found between this drawing, site and any other document should be referred immediately to Fresson and Tee. All drawings should be read in conjunction with all other contract documents and specifications and all other constituted referred in the property of t