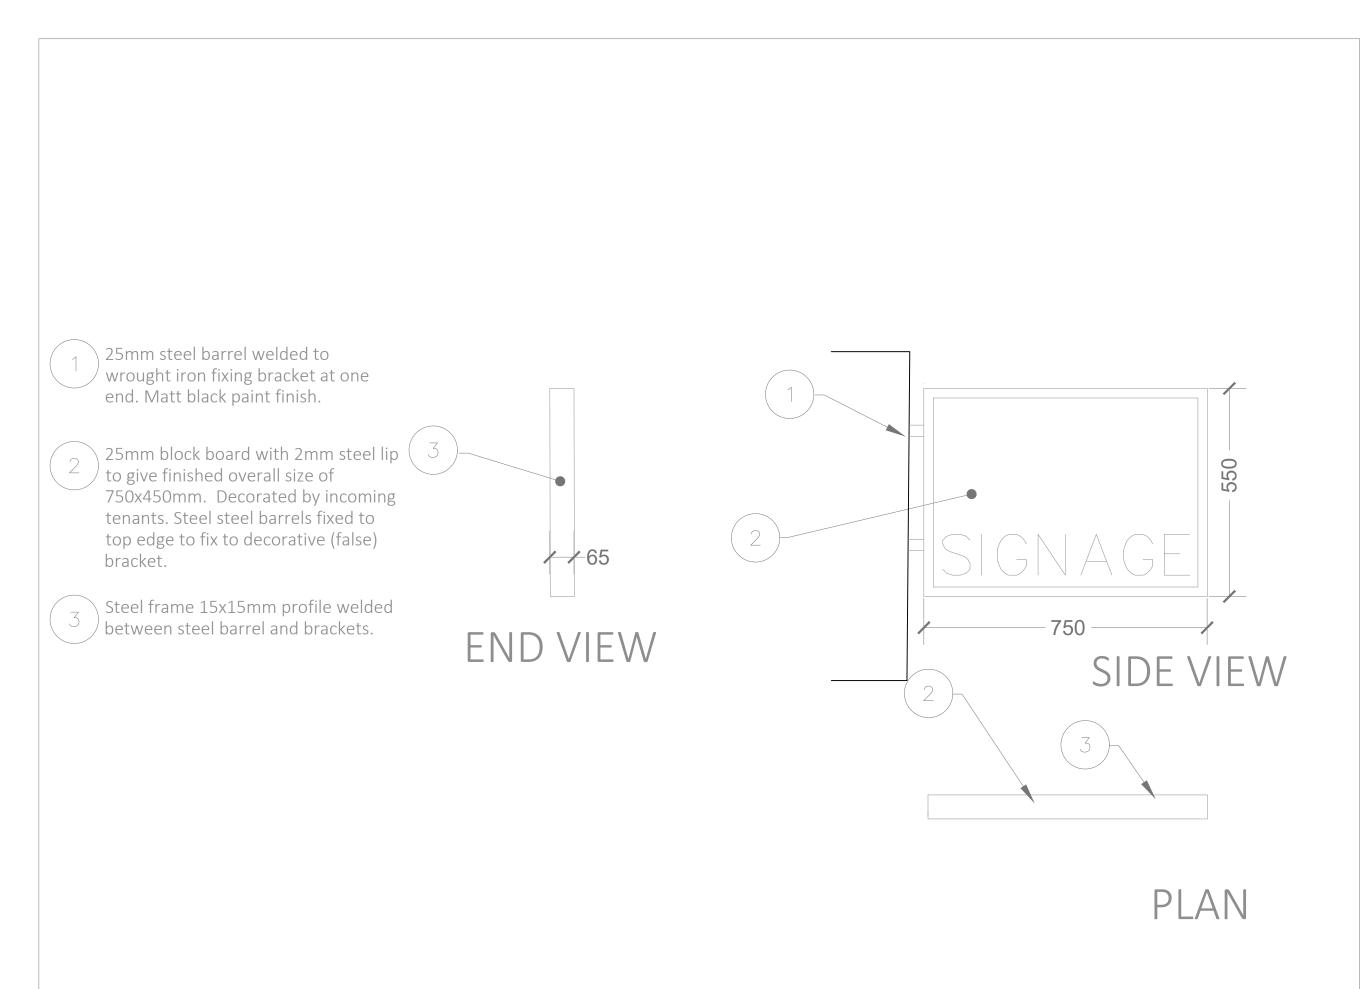

**Ground Floor** Basement stair turned around

Rev Iss. DRAWING TITLE Basement & Ground Floor Levels As Proposed PROJECT NAME
New Shop Front

ADDRESS
47 Goodge Street
London
W1T 2LD

Shaftesbury CL Ltd

DRAWN BY

JOB NO. 25528 1:100@A3 Jul 2022

A-201-P2



A-202-P3





Rev Iss. DRAWING TITLE Sections As Proposed PROJECT NAME New Shop Front ADDRESS

47 Goodge Street
London
W1T 2LD Shaftesbury CL Ltd CM

1:50@A3
DATE
Jul 2022

A-203-P4

1:50 0 1m 2.5m 5m



Disclaimer and Notes:

Do not scale this drawing. All dimensions should be checked on site. Any discrepancy found between this drawing, site and any other document should be referred immediately to Fresson and Tee. All drawings should be read in conjunction with all other contract documents and specifications and all other constituted referred in the property of t

Copying or reproduction of this drawing with permitted. Copyright is Reserved

The PDF hard copy accompanying the CAD data is legal transmission of information. The electronic copie are issued only for convenience of use and record of original file. No liability for the accuracy or for any consequence resulting from the use, additions or alteration of information is accepted by Fresson and Te





25528 SCALE 1:10@A3 DATE Jul