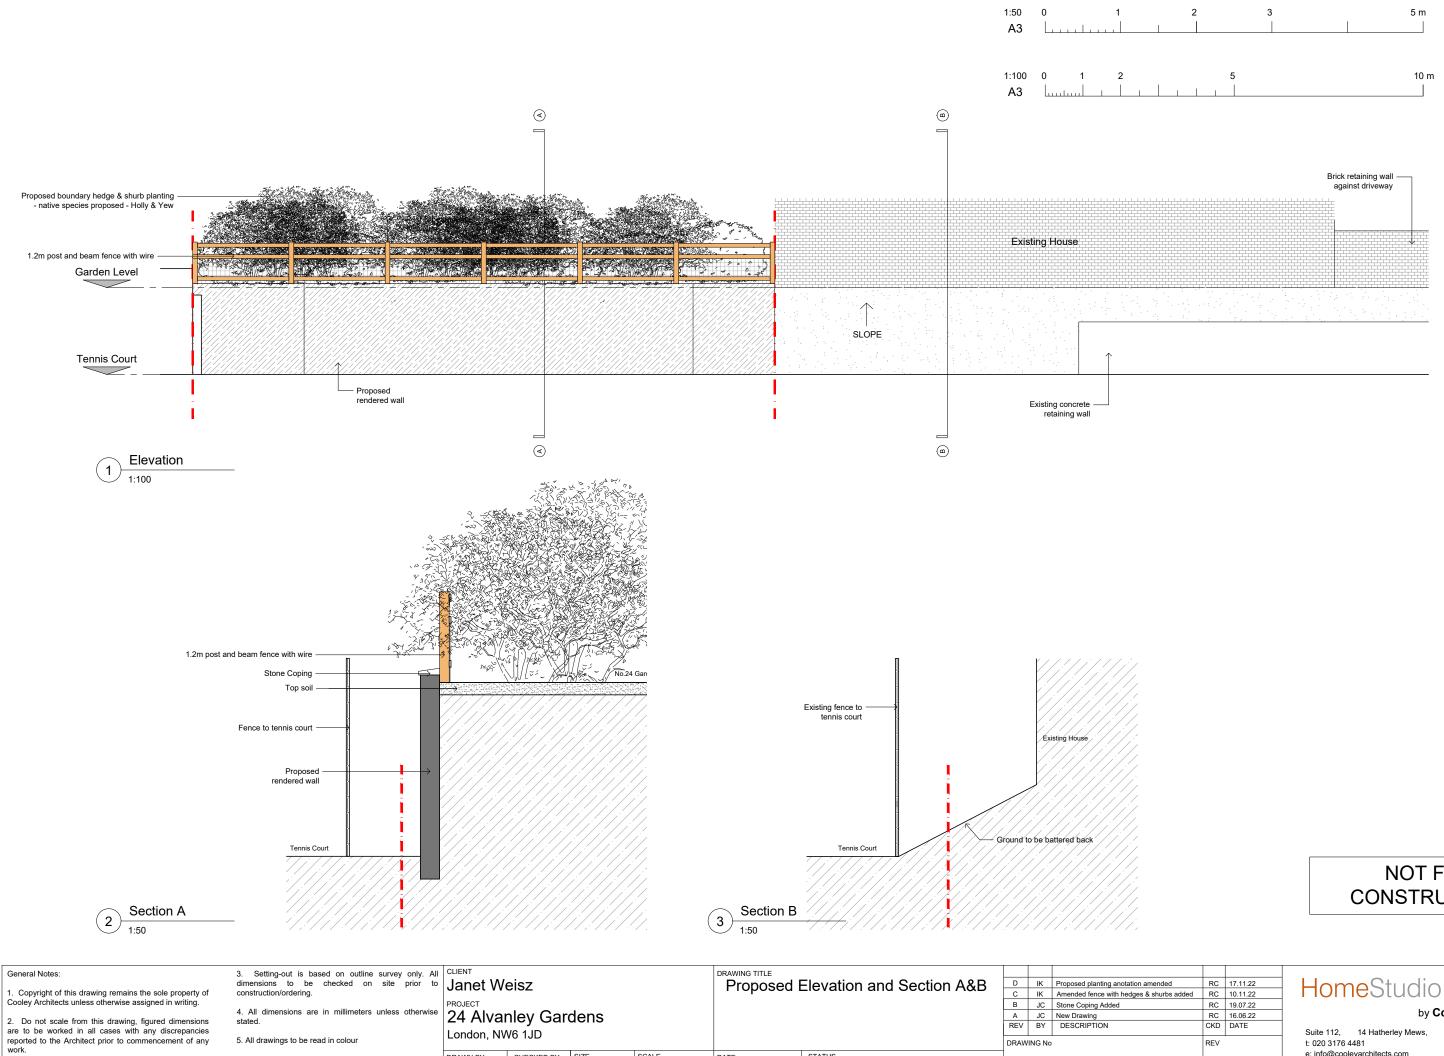

|                                                                                                                                                             | dimensions to be checked on site phot to                                                                        | Janet w                                | eisz       |      |       | Pronosed | Elevation and Section A&B | U          | IN    | Proposed planting anotation amended     |
|-------------------------------------------------------------------------------------------------------------------------------------------------------------|-----------------------------------------------------------------------------------------------------------------|----------------------------------------|------------|------|-------|----------|