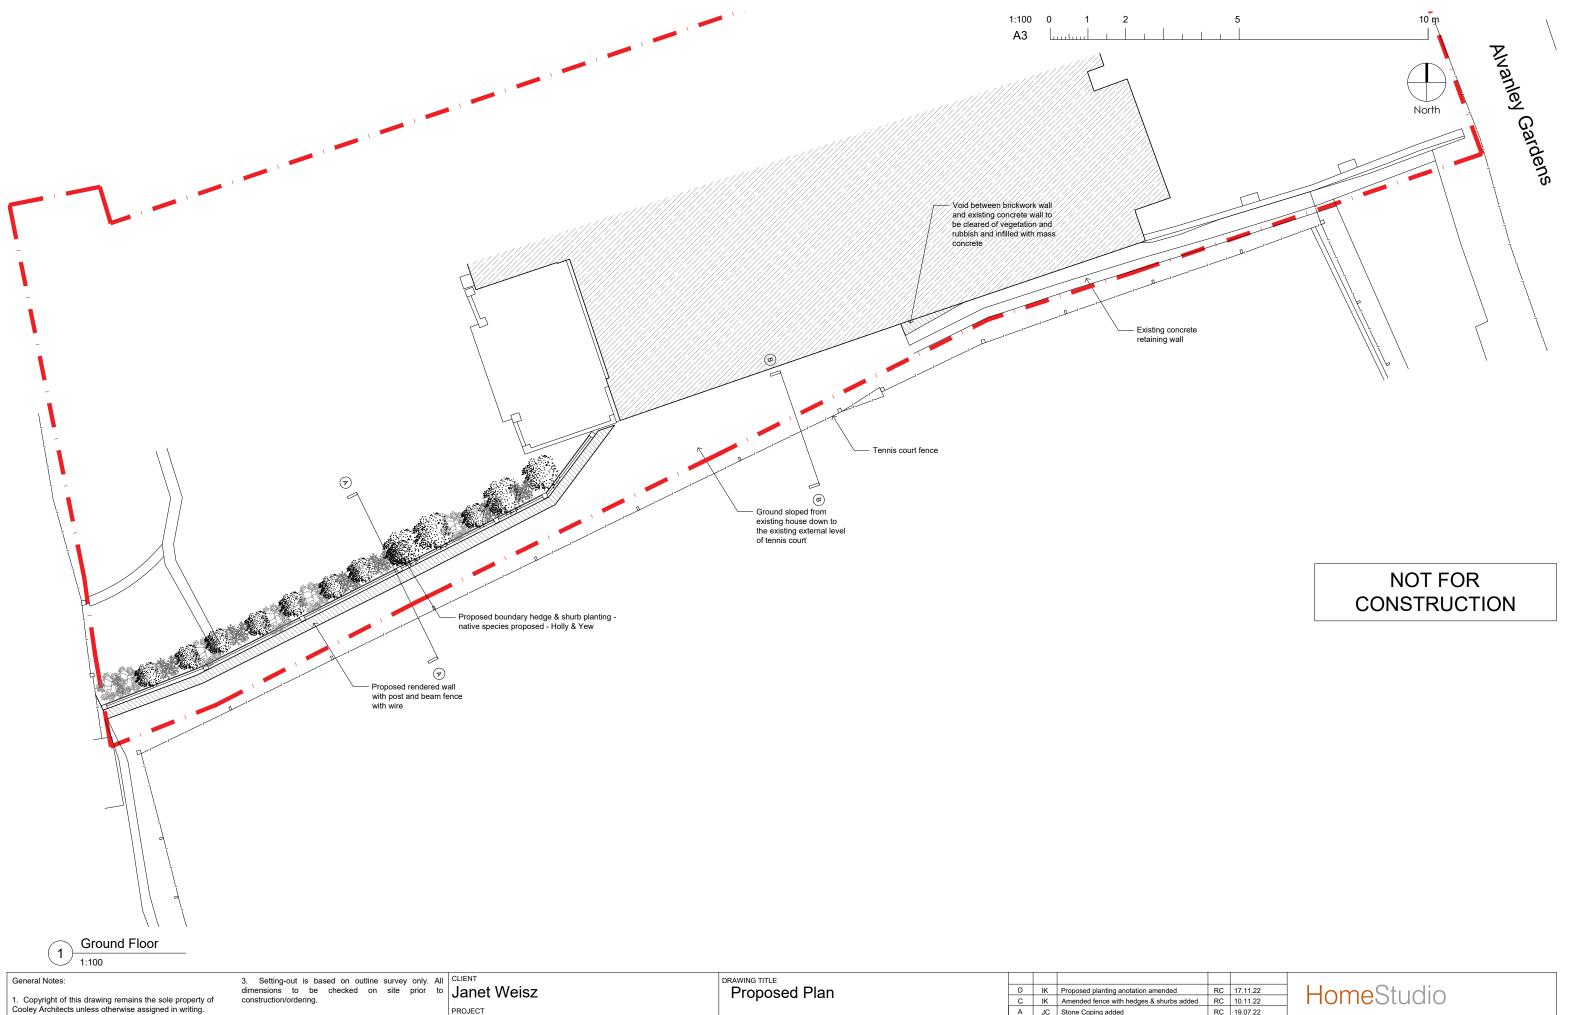

Do not scale from this drawing, figured dimensions are to be worked in all cases with any discrepancies reported to the Architect prior to commencement of any work.

5. All drawings to be read in colour

6. This drawing is to be read in conjunction with all relevant drawings and specification.

| CLIENT              |            |      |       | DRAWING TITLE | Proposed Plan |  |                                  |             |                                          |          |          |  |
|---------------------|------------|------|-------|---------------|---------------|--|----------------------------------|-------------|------------------------------------------|----------|----------|--|
| Janet Weisz         |            |      |       | Propose       |               |  |                                  | IK          | Proposed planting anotation amended      | RC       | 17.11.22 |  |
| PROJECT             |            |      |       | 1 100000      |               |  |                                  | IK          | Amended fence with hedges & shurbs added | RC       | 10.11.22 |  |
|                     |            |      |       |               |               |  |                                  | JC          | Stone Coping added                       | RC       | 19.07.22 |  |
| 24 Alvanley Gardens |            |      |       | JC            |               |  |                                  | New Drawing | RC                                       | 16.06.22 |          |  |
|                     |            |      |       |               |               |  |                                  | BY          | DESCRIPTION                              | CKD      | DATE     |  |
| London, NW6 1JD     |            |      |       |               |               |  |                                  |             |                                          |          |          |  |
|                     |            |      |       |               |               |  |                                  | ING No      |                                          | REV      |          |  |
| DRAWN BY            | CHECKED BY | SIZE | SCALE | DATE          | STATUS        |  | \ \ \ \ \ \                      | 1 - C       | - CYA - AA - 00- DR - A- 00102           |          | D        |  |
|                     | 1 50       | 4.0  | 4 400 |               | Di            |  | \( \text{A-101-0-DK-A-00-102} \) |             |                                          |          | D        |  |

Planning

A3

RC

1:100

June 22

by Cooley | Architects

t: 020 3176 4481 e: info@cooleyarchitects.com

Suite 112, 14 Hatherley Mews, London,