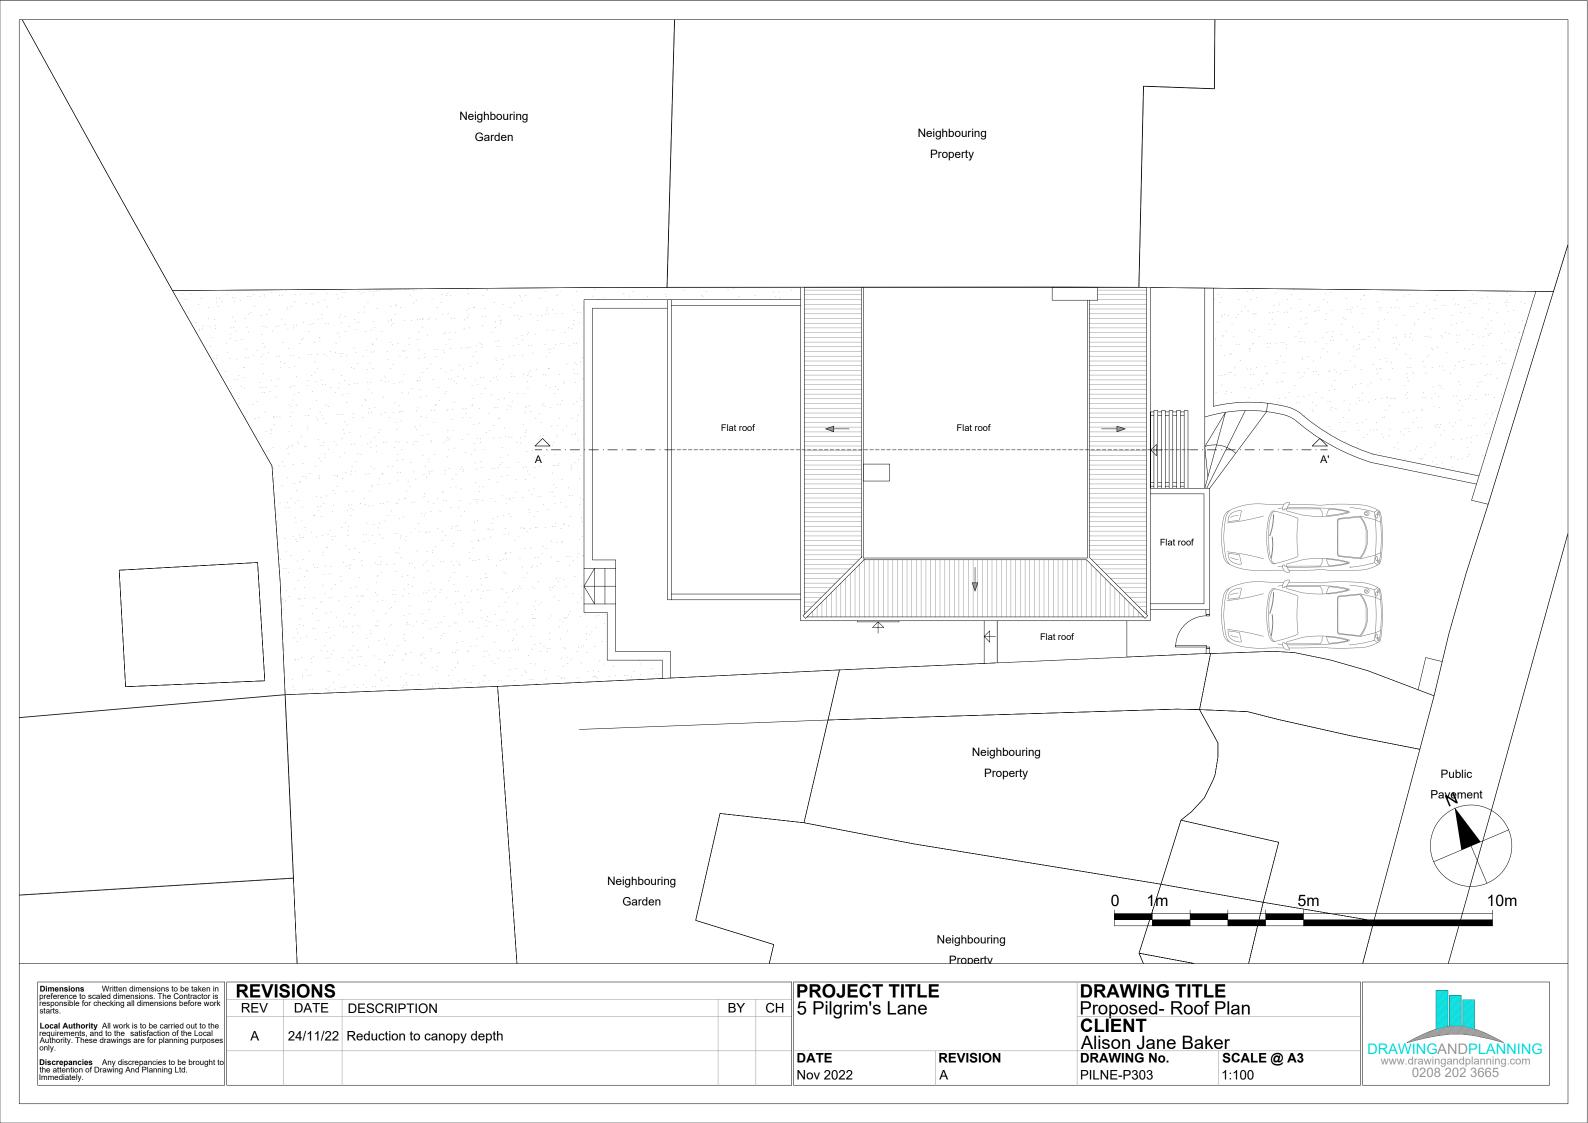

| A 24 | 24/11/22 | 2 Reduction to canopy depth |    |    |                         |               | <b>CLIENT</b><br>Alison Jane Bak |  |
| Discrepancies Any discrepancies to be brought to the attention of Drawing And Planning Ltd. Immediately.                                                                                                                                                                                                                                           |      |          |                             |    |    | <b>DATE</b><br>Nov 2022 | REVISION<br>A | DRAWING No.<br>PILNE-S301        |  |











0 1m

| <b>Dimensions</b> Written dimensions to be taken in preference to scaled dimensions. The Contractor is                                                                     | REVISIONS |          |                             |          |    | PROJECT TITLE    |          | DRAWING TITL              |
|----------------------------------------------------------------------------------------------------------------------------------------------------------------------------|-----------|----------|-----------------------------|----------|----|------------------|----------|---------------------------|
| sponsible for checking all dimensions before work arts.                                                                                                                    | REV       |