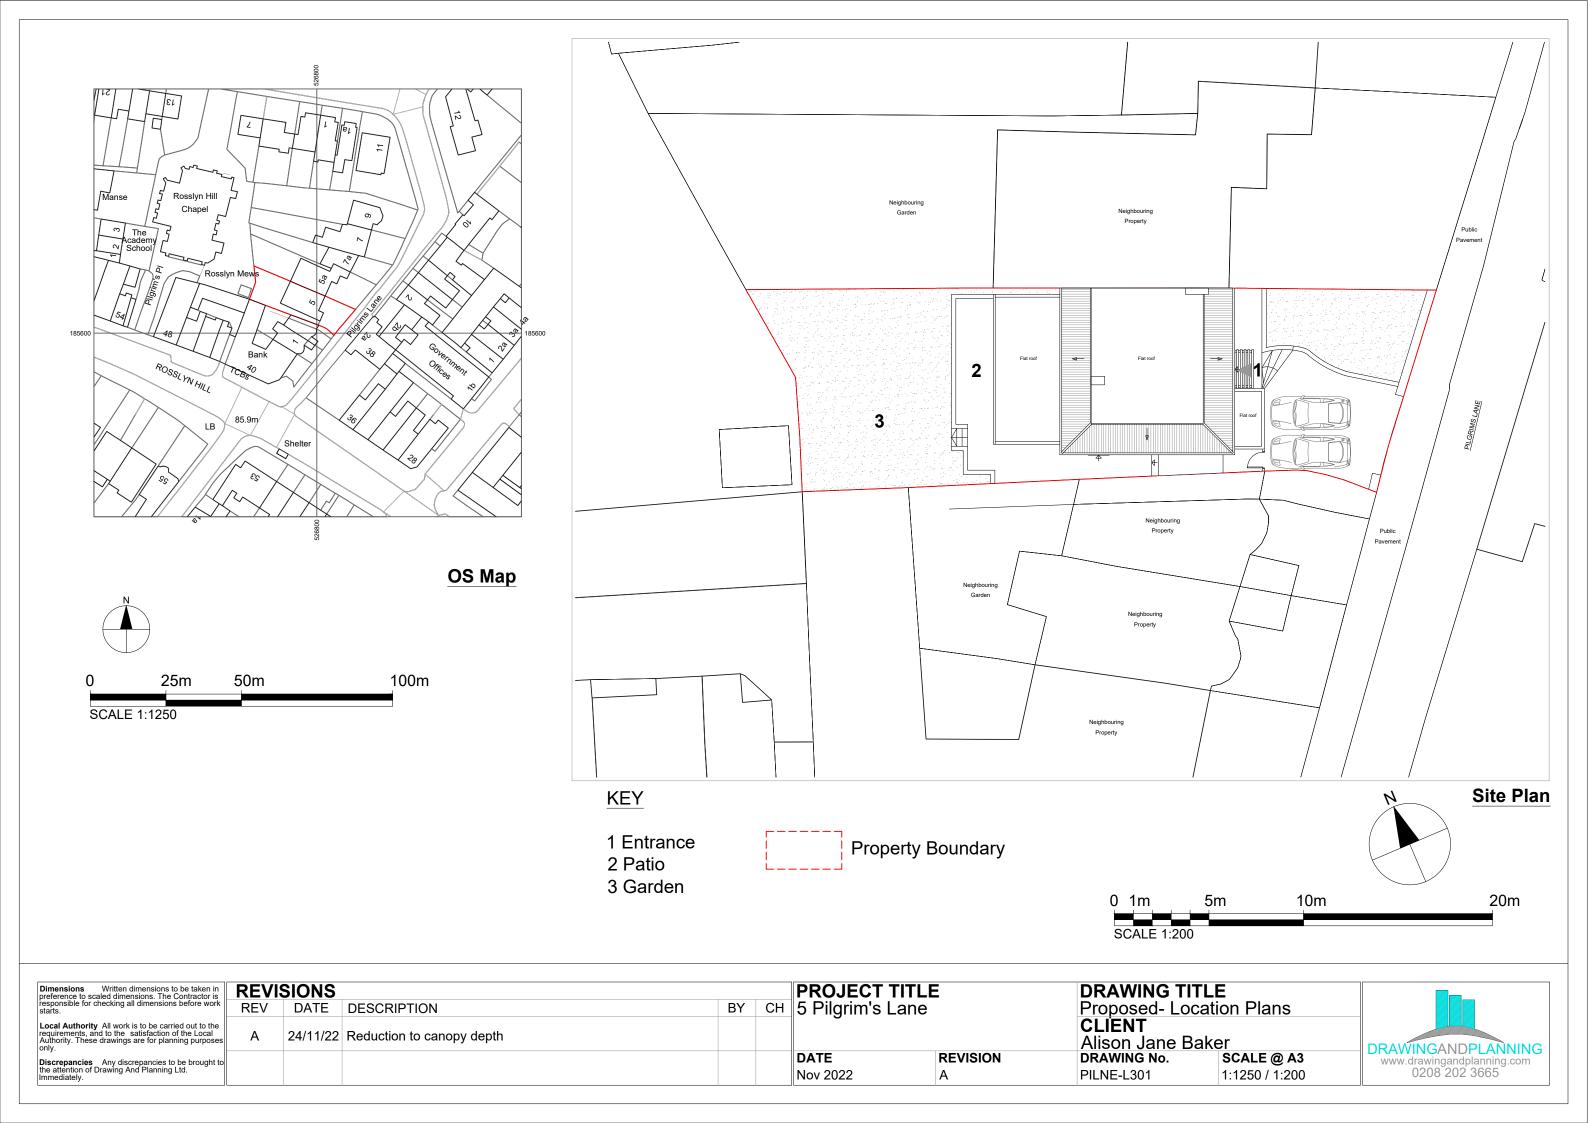

| A 24 | 24/11/22 | 2 Reduction to canopy depth |    |    |                         |               | <b>CLIENT</b><br>Alison Jane Bak |  |
| Discrepancies Any discrepancies to be brought to the attention of Drawing And Planning Ltd. Immediately.                                                                                                                                                                                                                                           |      |          |                             |    |    | <b>DATE</b><br>Nov 2022 | REVISION<br>A | DRAWING No.<br>PILNE-S301        |  |











0 1m

| <b>Dimensions</b> Written dimensions to be taken in preference to scaled dimensions. The Contractor is                                                                     | REVISIONS |          |                             |          |    | PROJECT TITLE    |          | DRAWING TITL              |
|----------------------------------------------------------------------------------------------------------------------------------------------------------------------------|-----------|----------|-----------------------------|----------|----|------------------|----------|---------------------------|
| sponsible for checking all dimensions before work arts.                                                                                                                    | REV