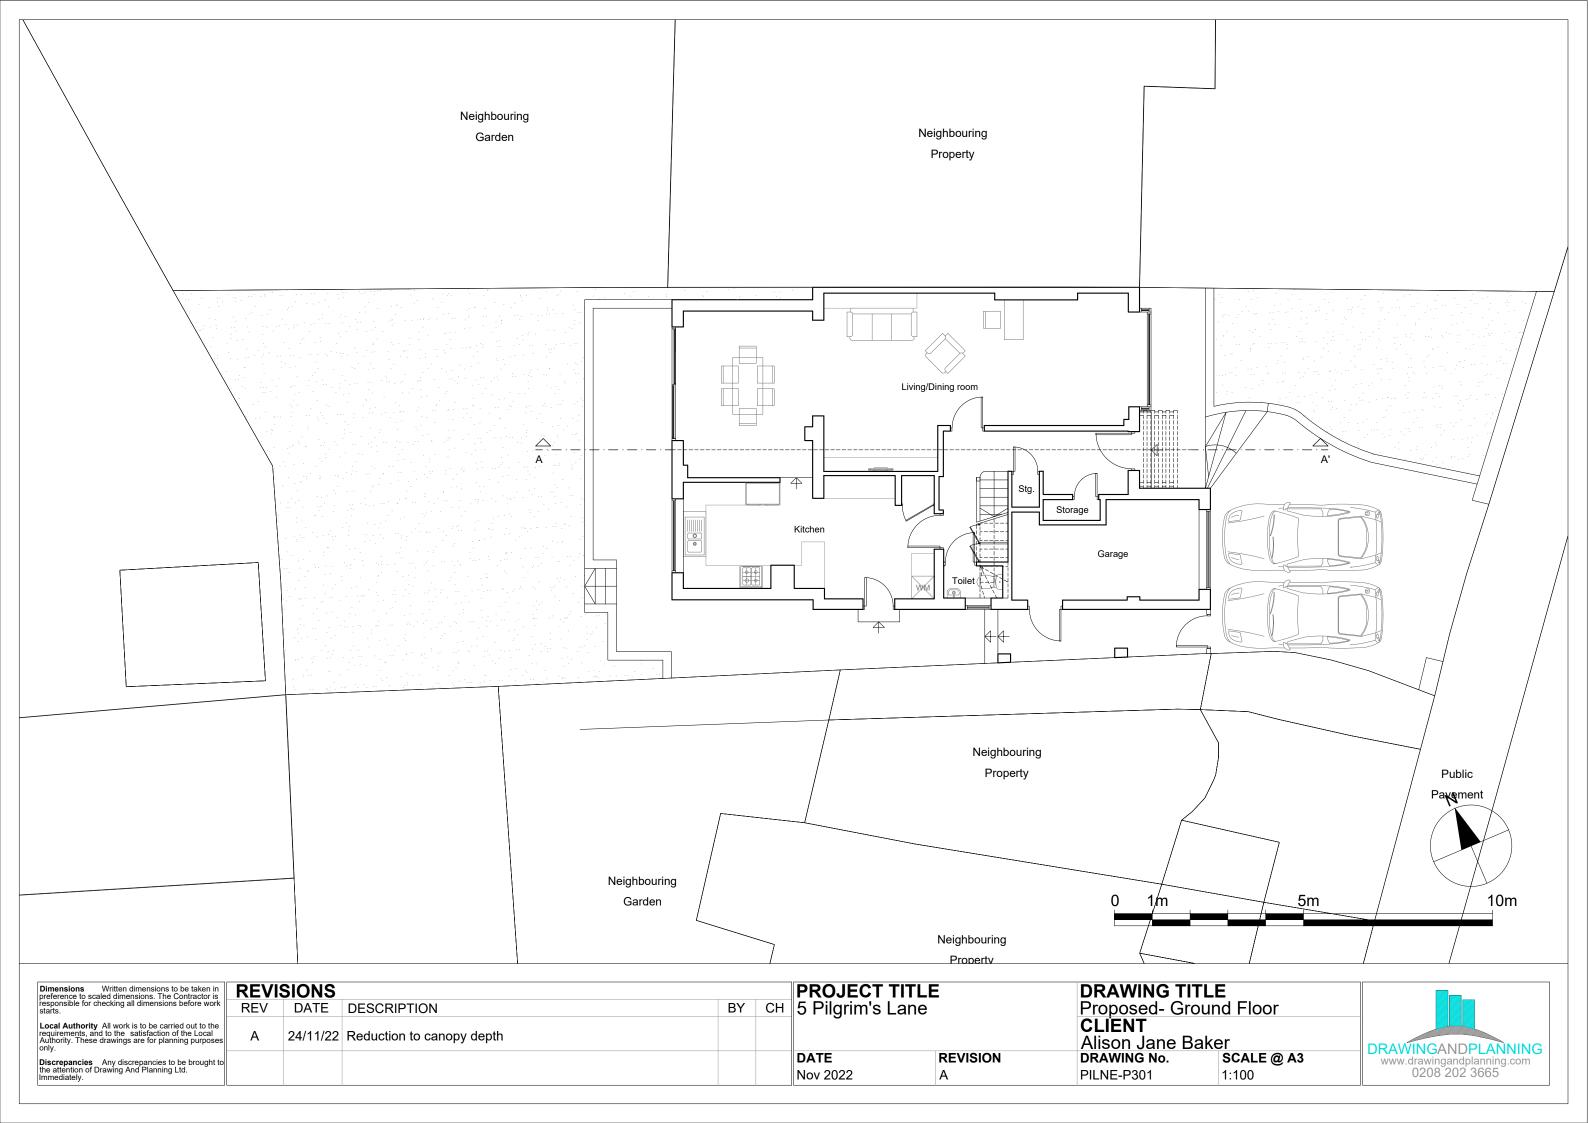

| A 24 | 24/11/22 | 2 Reduction to canopy depth |    |    |                         |               | <b>CLIENT</b><br>Alison Jane Bak |  |
| Discrepancies Any discrepancies to be brought to the attention of Drawing And Planning Ltd. Immediately.                                                                                                                                                                                                                                           |      |          |                             |    |    | <b>DATE</b><br>Nov 2022 | REVISION<br>A | DRAWING No.<br>PILNE-S301        |  |











0 1m

| <b>Dimensions</b> Written dimensions to be taken in preference to scaled dimensions. The Contractor is                                                                     | REVISIONS |          |                             |          |    | PROJECT TITLE    |          | DRAWING TITL              |
|----------------------------------------------------------------------------------------------------------------------------------------------------------------------------|-----------|----------|-----------------------------|----------|----|------------------|----------|---------------------------|
| sponsible for checking all dimensions before work arts.                                                                                                                    | REV