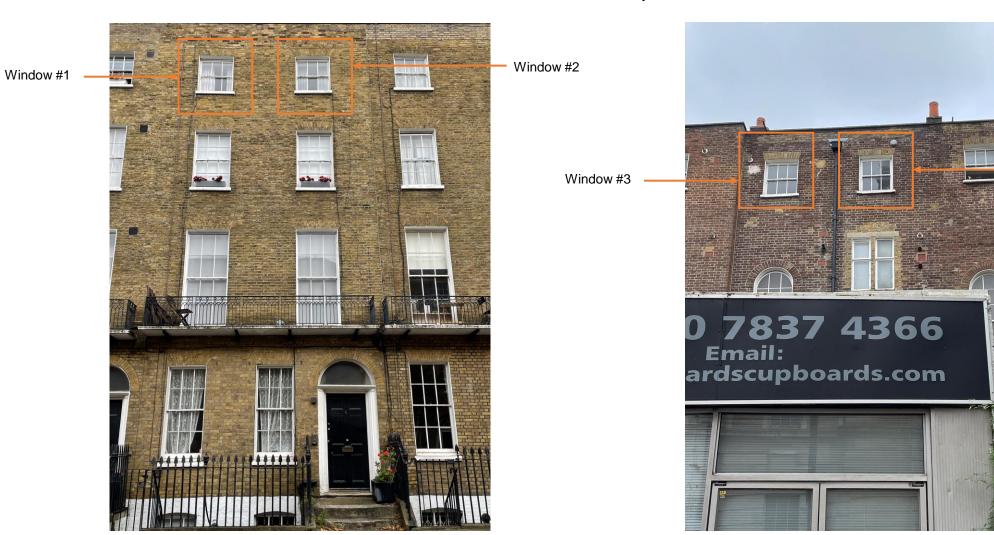

## Current windows | Street view

View from Mecklenburgh Street

View from Gray's Inns Road

Window #4

## Window # 1 | Detailed view

Outside wooden window components are rotten

Window does not close fully

Wooden frame is rotten

# Window # 2 | Detailed view

Window wooden components are rotten

# Window # 3 | Detailed view

Window does not

Outside wooden frame is rotten