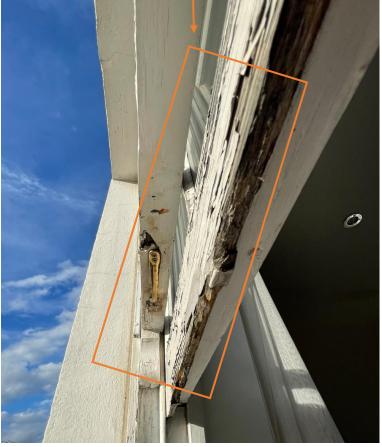

## Window # 1 | Detailed view

Outside wooden window components are rotten

Window does not close fully

Wooden frame is rotten

# Window # 2 | Detailed view

Window wooden components are rotten

# Window # 3 | Detailed view

Window does not

Outside wooden frame is rotten

## Window # 4 | Detailed view

Window does not

Outside wooden frame is rotten

View from Gray's Inn Road View from the inside Zoomed view on detail