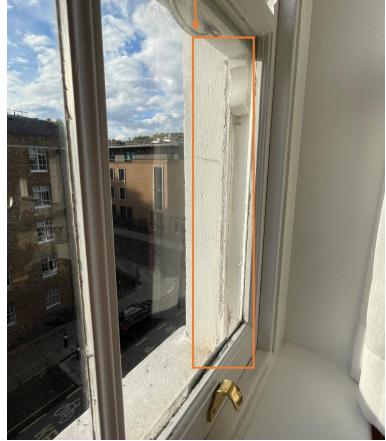

## Window # 4 | Detailed view

Window does not

Outside wooden frame is rotten

View from Gray's Inn Road View from the inside Zoomed view on detail