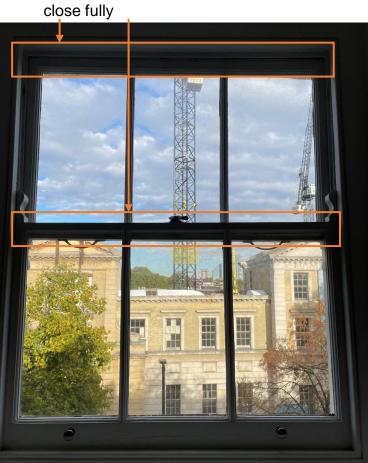

## Window # 4 | Detailed view

Window does not

Outside wooden frame is rotten

View from Gray's Inn Road View from the inside Zoomed view on detail