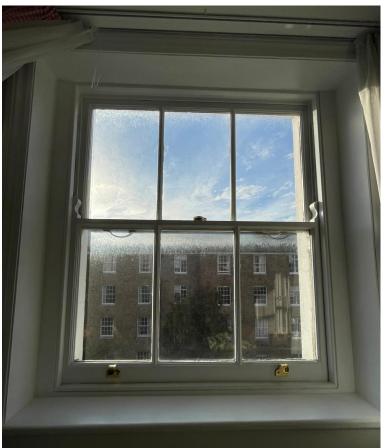

## Window # 4 | Detailed view

Window does not

Outside wooden frame is rotten

View from Gray's Inn Road View from the inside Zoomed view on detail