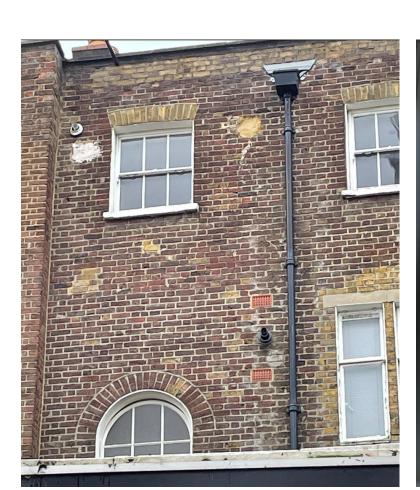

## Window # 4 | Detailed view

Window does not

Outside wooden frame is rotten

View from Gray's Inn Road View from the inside Zoomed view on detail