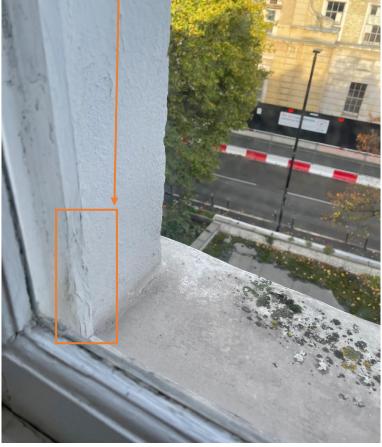

## Window # 1 | Detailed view

Outside wooden window components are rotten

Window does not close fully

Wooden frame is rotten