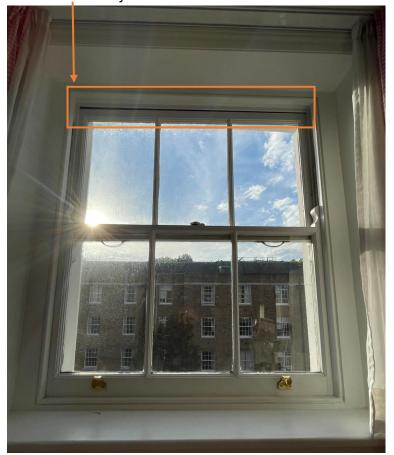

## Window # 4 | Detailed view

Window does not

Outside wooden frame is rotten

View from Gray's Inn Road View from the inside Zoomed view on detail