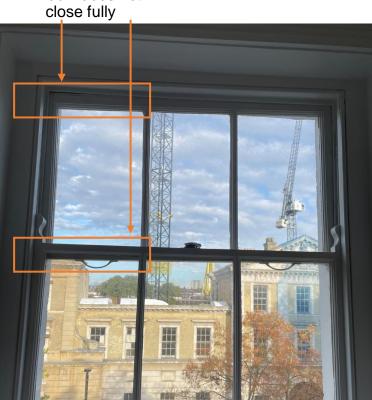

## Window # 1 | Detailed view

Outside wooden window components are rotten

Window does not close fully

Wooden frame is rotten