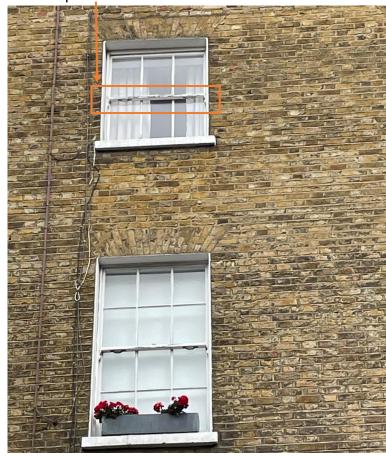

## Window # 1 | Detailed view

Outside wooden window components are rotten

Window does not close fully

Wooden frame is rotten