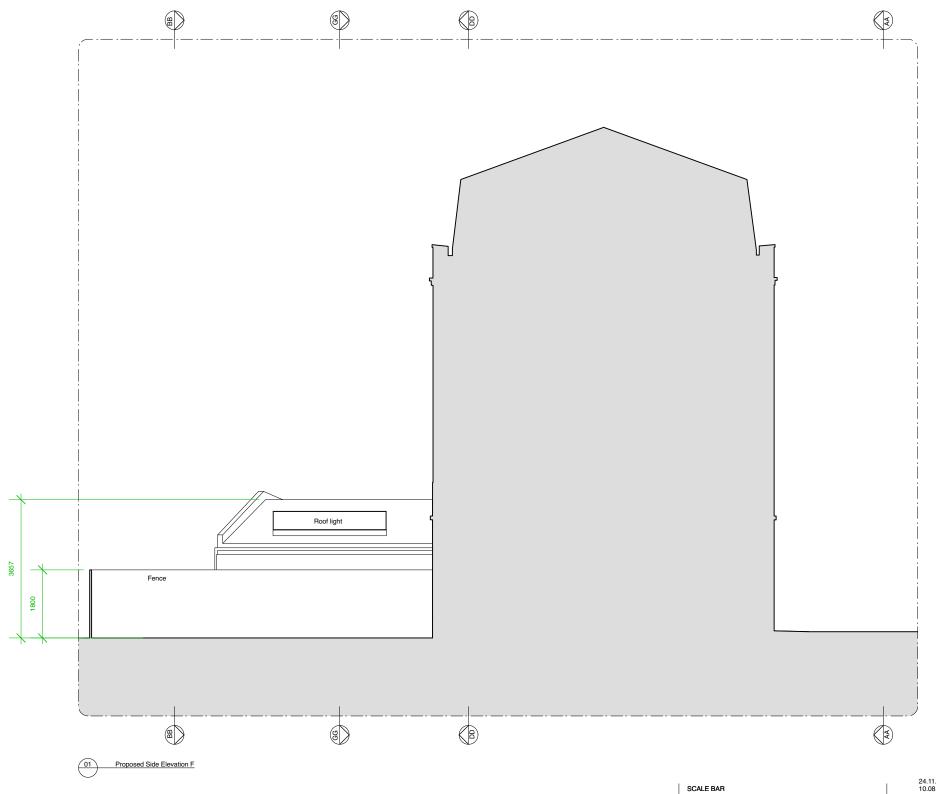

Status **Planning** 

Drawing title
Proposed Elevations

Scale 1:100@A3

Drawing number

176\_1200 -

## tba

|     | 24.11.22<br>10.08.22 | Issued for Planning Issued for Planning | SB/TB<br>SB/TB    |
|-----|----------------------|-----------------------------------------|-------------------|
| Rev | Issued               | Status & Description                    | Drawn /<br>Checke |

All dimensions to be checked on site prior to construction or fabrication of any element. Any discrepencies between figure dimensions reported to Architect for clarrification prior to commencing work.

This drawing is to be read in conjunction with all consultants information.

Elements of services are indicated for coordination purposes. For full services layouts refer to Services Engineer's drawings and specification.

Elements of stucture are indicated for coordination purposes. For full structural layouts refer to Structural Engineer's drawings and specification.

(C) Trevor Brown Architect Ltd. All rights decsribed in chapter IV of the Copyright Designs and Patents Act 1988 have been asserted.

| Job  |      |
|------|------|
| Lock | Mews |

Address
2 Lock Mews, London NW1 9AD

Status **Planning** 

Drawing title
Proposed Elevations

Scale 1:100@A3

Drawing number

176\_1201 -