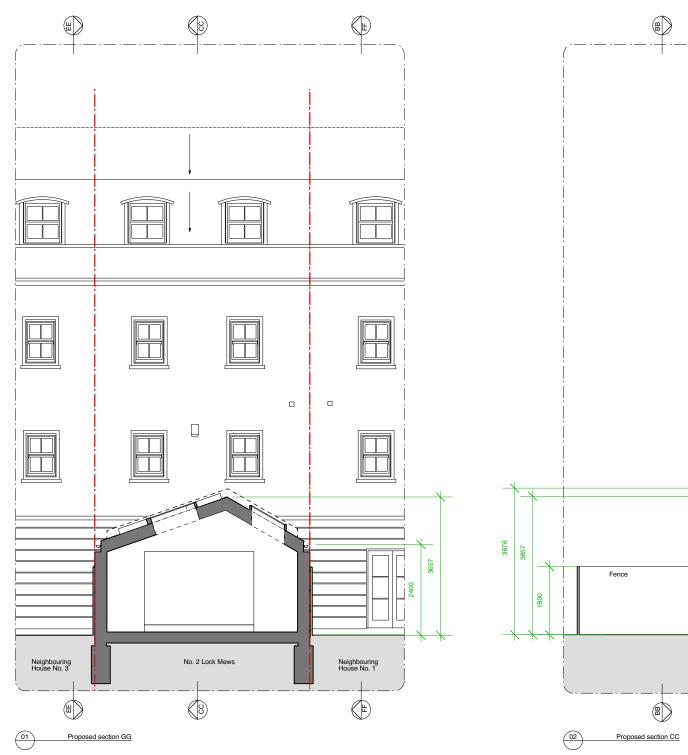

All dimensions to be checked on site prior to construction or fabrication of any element. Any discrepencies between figure dimensions reported to Architect for clarrification prior to commencing work.

This drawing is to be read in conjunction with all consultants information.

Elements of stucture are indicated for coordination purp For full structural layouts refer to Structural Engineer's drawings and specification.

(C) Trevor Brown Architect Ltd. All rights decsribed in chapter IV of the Copyright Designs and Patents Act 1988 have been asserted.

| Job  |      |
|------|------|
| Lock | Mews |

Address
2 Lock Mews, London NW1 9AD

## Status **Planning**

Drawing title
Proposed Sections

## Scale 1:100@A3

Drawing number

176\_1100 -

Proposed Rear Elevation (Perpendicular)

24.11.22 10.08.22 SB/TB SB/TB Status & Description Drawn / Checked

All dimensions to be checked on site prior to construction or fabrication of any element. Any discrepencies between figure dimensions reported to Architect for clarrification prior to commencing work.