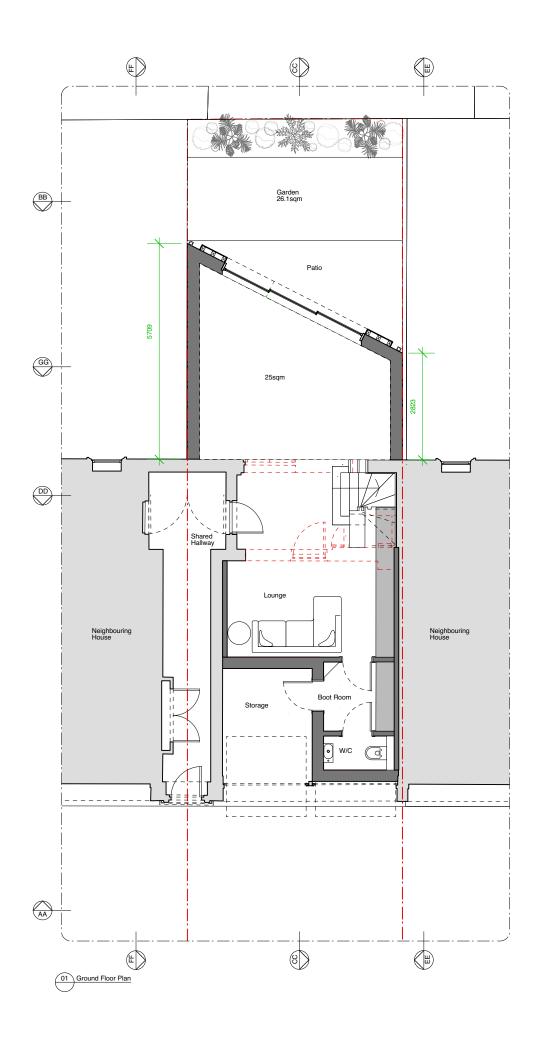

(C) Trevor Brown Architect Ltd. All rights decsribed in chapter IV of the Copyright Designs and Patents Act 1988 have been asserted.

tba

Job Lock Mews

Address
2 Lock Mews, London NW1 9AD

Status Planning

Drawing title Proposed Ground & First Floor Plans

Scale 1:100@A3

Drawing number

176\_1001 -

SCALE BAR

Existing structure

Proposed structure

Proposed built in furniture

 $\begin{bmatrix} \ \ \ \end{bmatrix}$  Roof lights and ceiling lines above