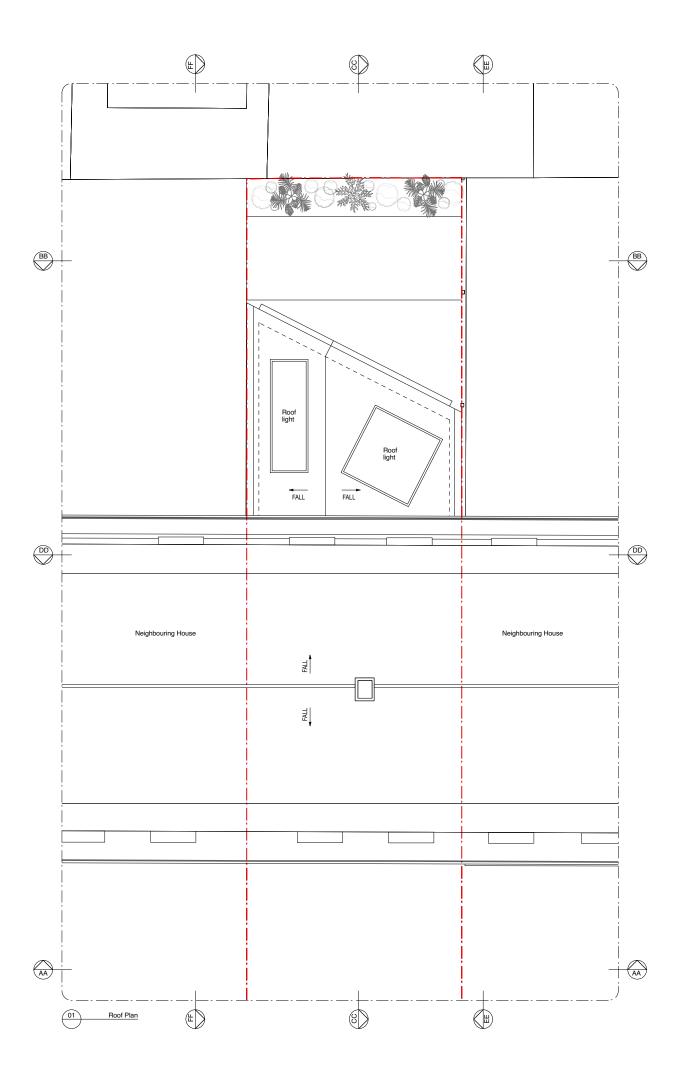

Walls removed

- 23.11.22 Issued for Planning - 10.08.22 Issued for Planning SB/TB SB/TB Status & Description

All dimensions to be checked on site prior to construction or fabrication of any element. Any discrepencies between figure dimensions reported to Architect for clarrification prior to commencing work.

This drawing is to be read in conjunction with all consultants information.

Elements of services are indicated for coordination purposes For full services layouts refer to Services Engineer's drawing and specification.

Elements of stucture are indicated for coordination purpose For full structural layouts refer to Structural Engineer's drawings and specification.

(C) Trevor Brown Architect Ltd. All rights decsribed in chapter IV of the Copyright Designs and Patents Act 1988 have been asserted.

tba

Job Lock Mews

Address
2 Lock Mews, London NW1 9AD

Status **Planning** 

Drawing title
Proposed Roof Plan

Scale 1:100@A3

Drawing number

176\_1003 -