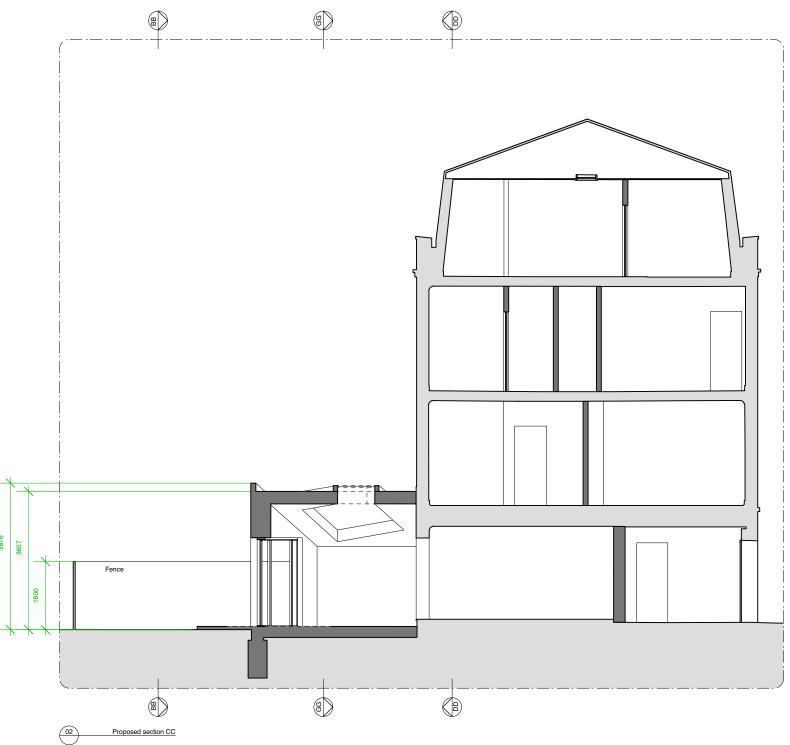

All dimensions to be checked on site prior to construction or fabrication of any element. Any discrepencies between figure dimensions reported to Architect for clarrification prior to commencing work.

This drawing is to be read in conjunction with all consultants information.

Elements of stucture are indicated for coordination purp For full structural layouts refer to Structural Engineer's drawings and specification.

(C) Trevor Brown Architect Ltd. All rights decsribed in chapter IV of the Copyright Designs and Patents Act 1988 have been asserted.

| Job  |      |
|------|------|
| Lock | Mews |

Address
2 Lock Mews, London NW1 9AD

## Status **Planning**

Drawing title
Proposed Sections

## Scale 1:100@A3

Drawing number

176\_1100 -

Proposed Rear Elevation (Perpendicular)

24.11.22 10.08.22 SB/TB SB/TB Status & Description Drawn / Checked

All dimensions to be checked on site prior to construction or fabrication of any element. Any discrepencies between figure dimensions reported to Architect for clarrification prior to commencing work.