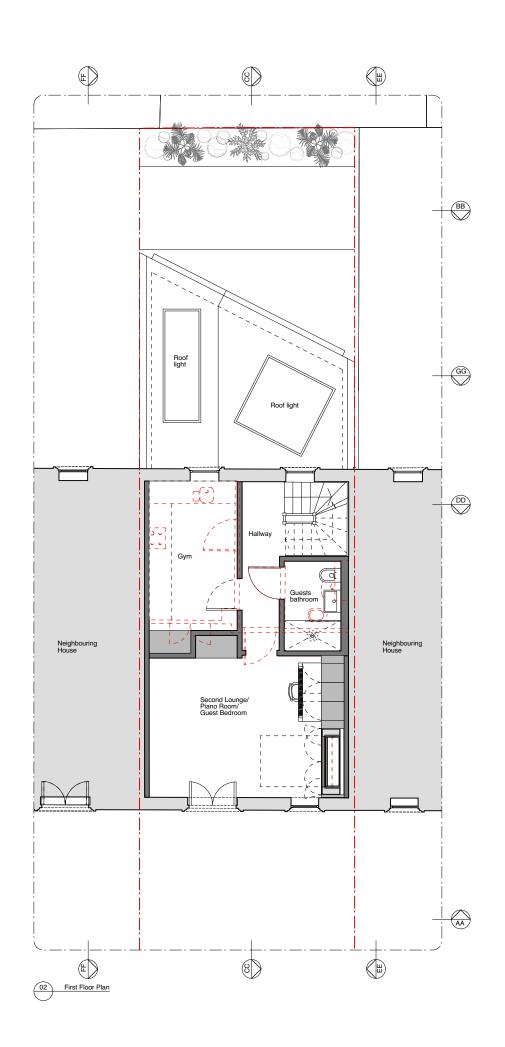

(C) Trevor Brown Architect Ltd. All rights decsribed in chapter IV of the Copyright Designs and Patents Act 1988 have been asserted.

tba

Job Lock Mews

Address
2 Lock Mews, London NW1 9AD

Status Planning

Drawing title Proposed Second & Third Floor Plans

Scale 1:100@A3

Drawing number

176\_1002 -

SCALE BAR

KEY:

Existing structure

Proposed structure

Proposed built in furniture  $\begin{tabular}{ll} \begin{tabular}{ll} \beg$ 