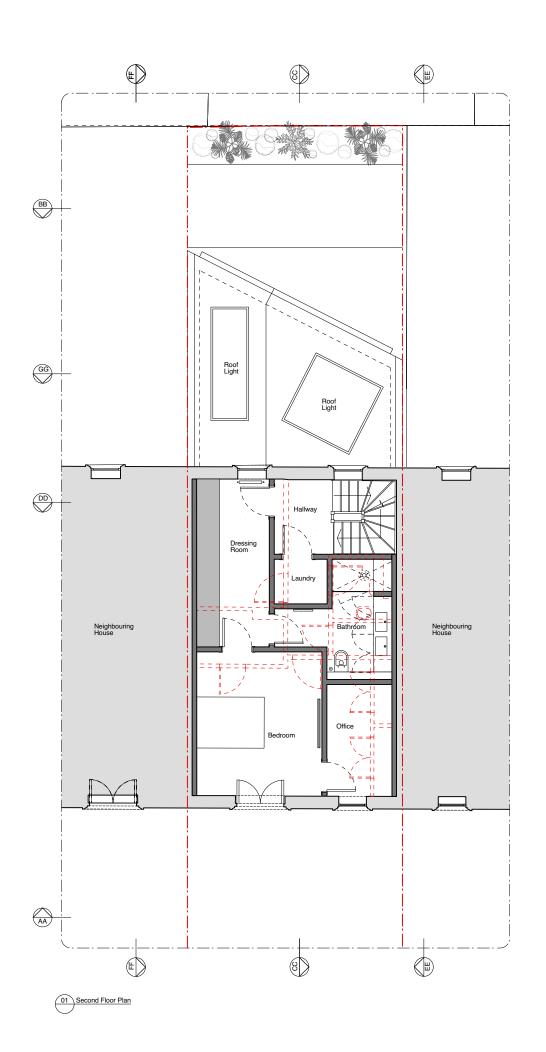

(C) Trevor Brown Architect Ltd. All rights decsribed in chapter IV of the Copyright Designs and Patents Act 1988 have been asserted.

tba

Job Lock Mews

Address
2 Lock Mews, London NW1 9AD

Status Planning

Drawing title Proposed Second & Third Floor Plans

Scale 1:100@A3

Drawing number

176\_1002 -

SCALE BAR

KEY:

Existing structure

Proposed structure

Proposed built in furniture  $\begin{tabular}{ll} \begin{tabular}{ll} \beg$ 