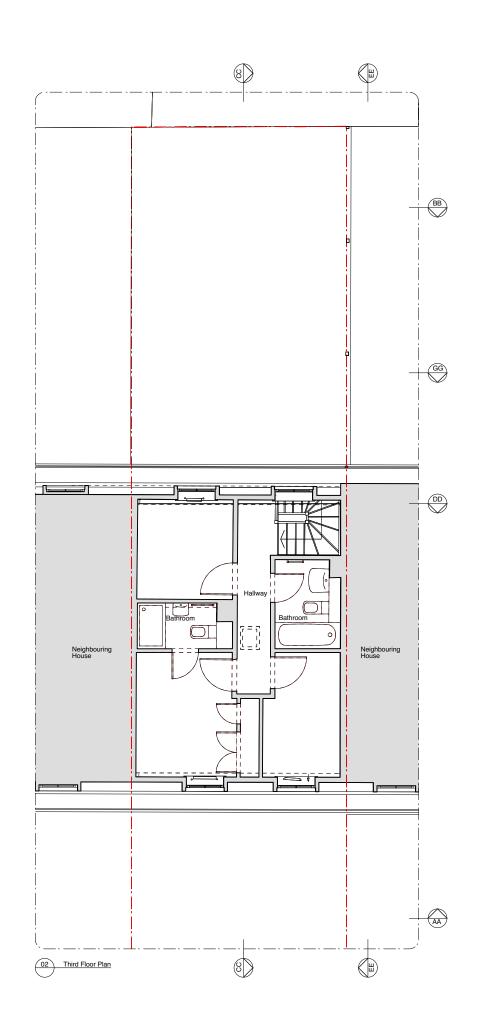

Drawing title
Existing Second & Third Floor Plans

Scale 1:100@A3

Drawing number Rev **176\_0002 -**

KEY:

Existing structure

| -   | 24.11.22<br>10.08.22 | Issued for Planning<br>Issued for Planning | SB / TI<br>SB / TI |
|-----|----------------------|--------------------------------------------|--------------------|
| Rev | Issued               | Status & Description                       | Drawn<br>Check     |