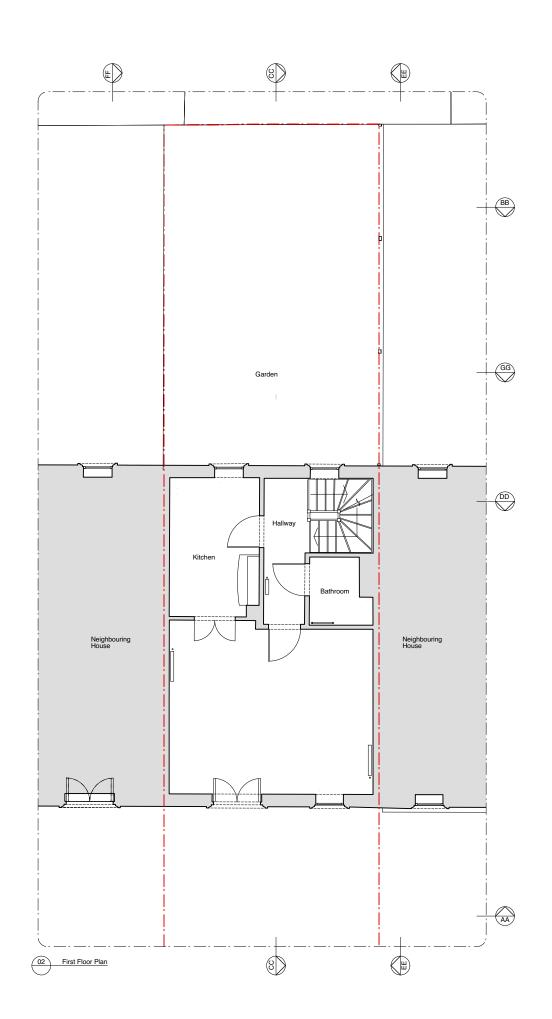

Job Lock Mews

Address
2 Lock Mews, London NW1 9AD

Status **Planning** 

Drawing title
Existing Ground & First Floor Plans

Scale 1:100@A3

Drawing number Rev 176\_0001 -

Existing structure

- 24.11.22 - 10.08.22 SB/TB SB/TB