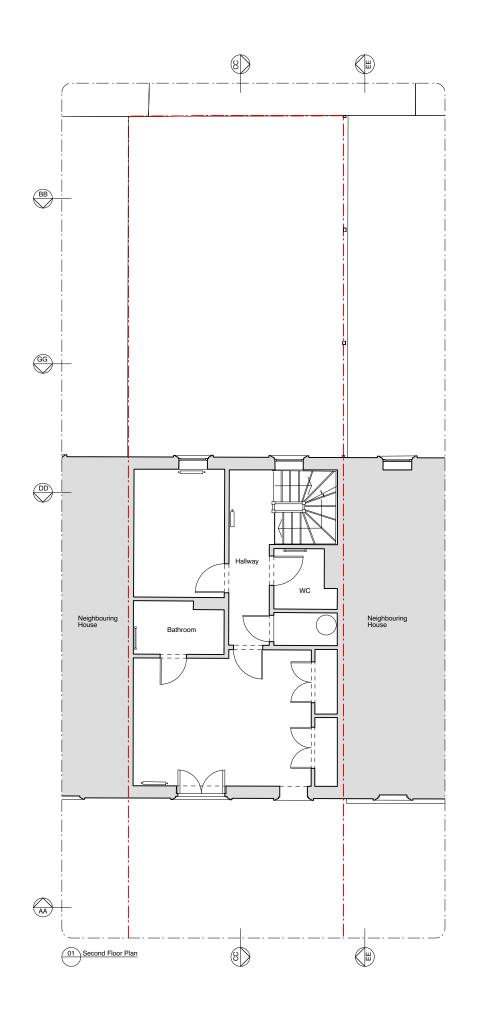

Drawing title
Existing Second & Third Floor Plans

Scale 1:100@A3

Drawing number Rev **176\_0002 -**

KEY:

Existing structure

| -   | 24.11.22<br>10.08.22 | Issued for Planning<br>Issued for Planning | SB / TI<br>SB / TI |
|-----|----------------------|--------------------------------------------|--------------------|
| Rev | Issued               | Status & Description                       | Drawn<br>Check     |