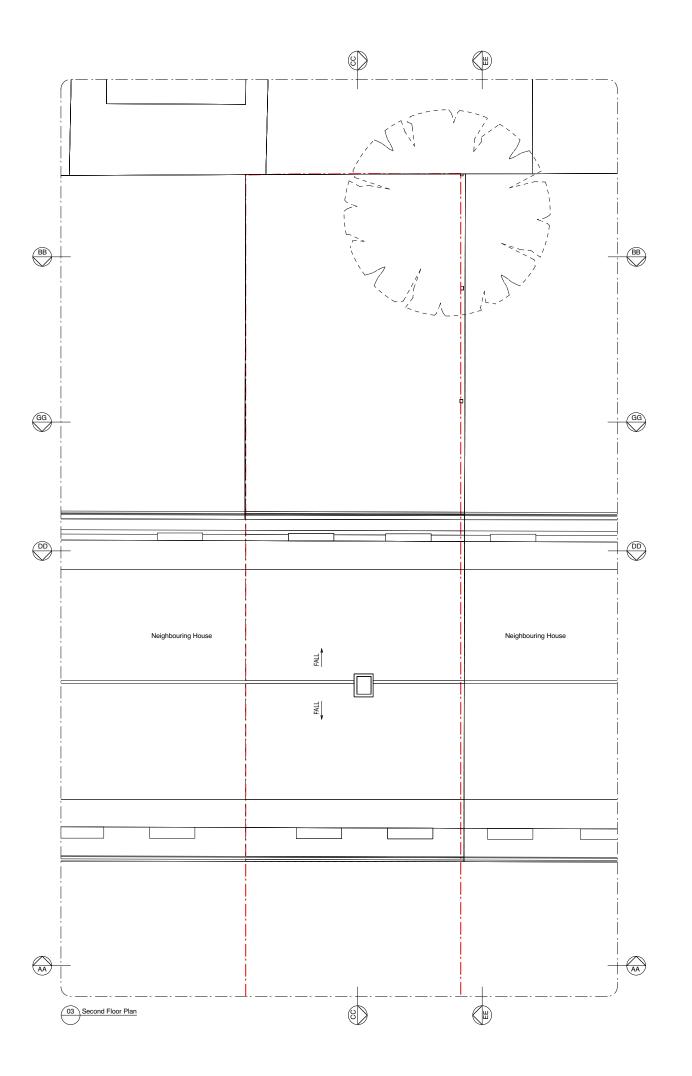

Drawing title
Existing Second & Third Floor Plans

Scale 1:100@A3

Drawing number Rev **176\_0002 -**

KEY:

Existing structure

| -   | 24.11.22<br>10.08.22 | Issued for Planning<br>Issued for Planning | SB / TI<br>SB / TI |
|-----|----------------------|--------------------------------------------|--------------------|
| Rev | Issued               | Status & Description                       | Drawn<br>Check     |