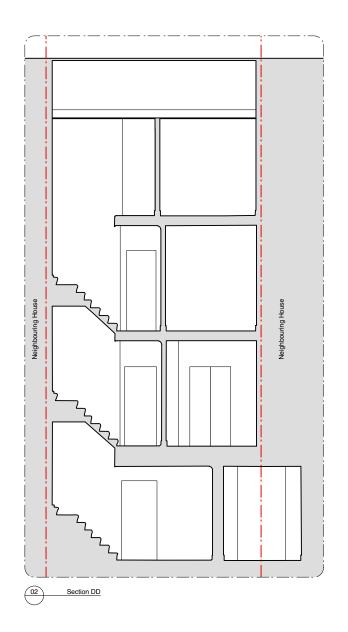

Job Lock Mews

Address
2 Lock Mews, London NW1 9AD

Status **Planning** 

Drawing title
Existing Sections

Scale 1:100@A3

176\_0100 -

 24.11.22 Issued for Planning
 10.08.22 Issued for Planning SB/TB SB/TB Status & Description All dimensions to be checked on site prior to construction or fabrication of any element. Any discrepencies between figure dimensions reported to Architect for clarrification prior to commencing work.