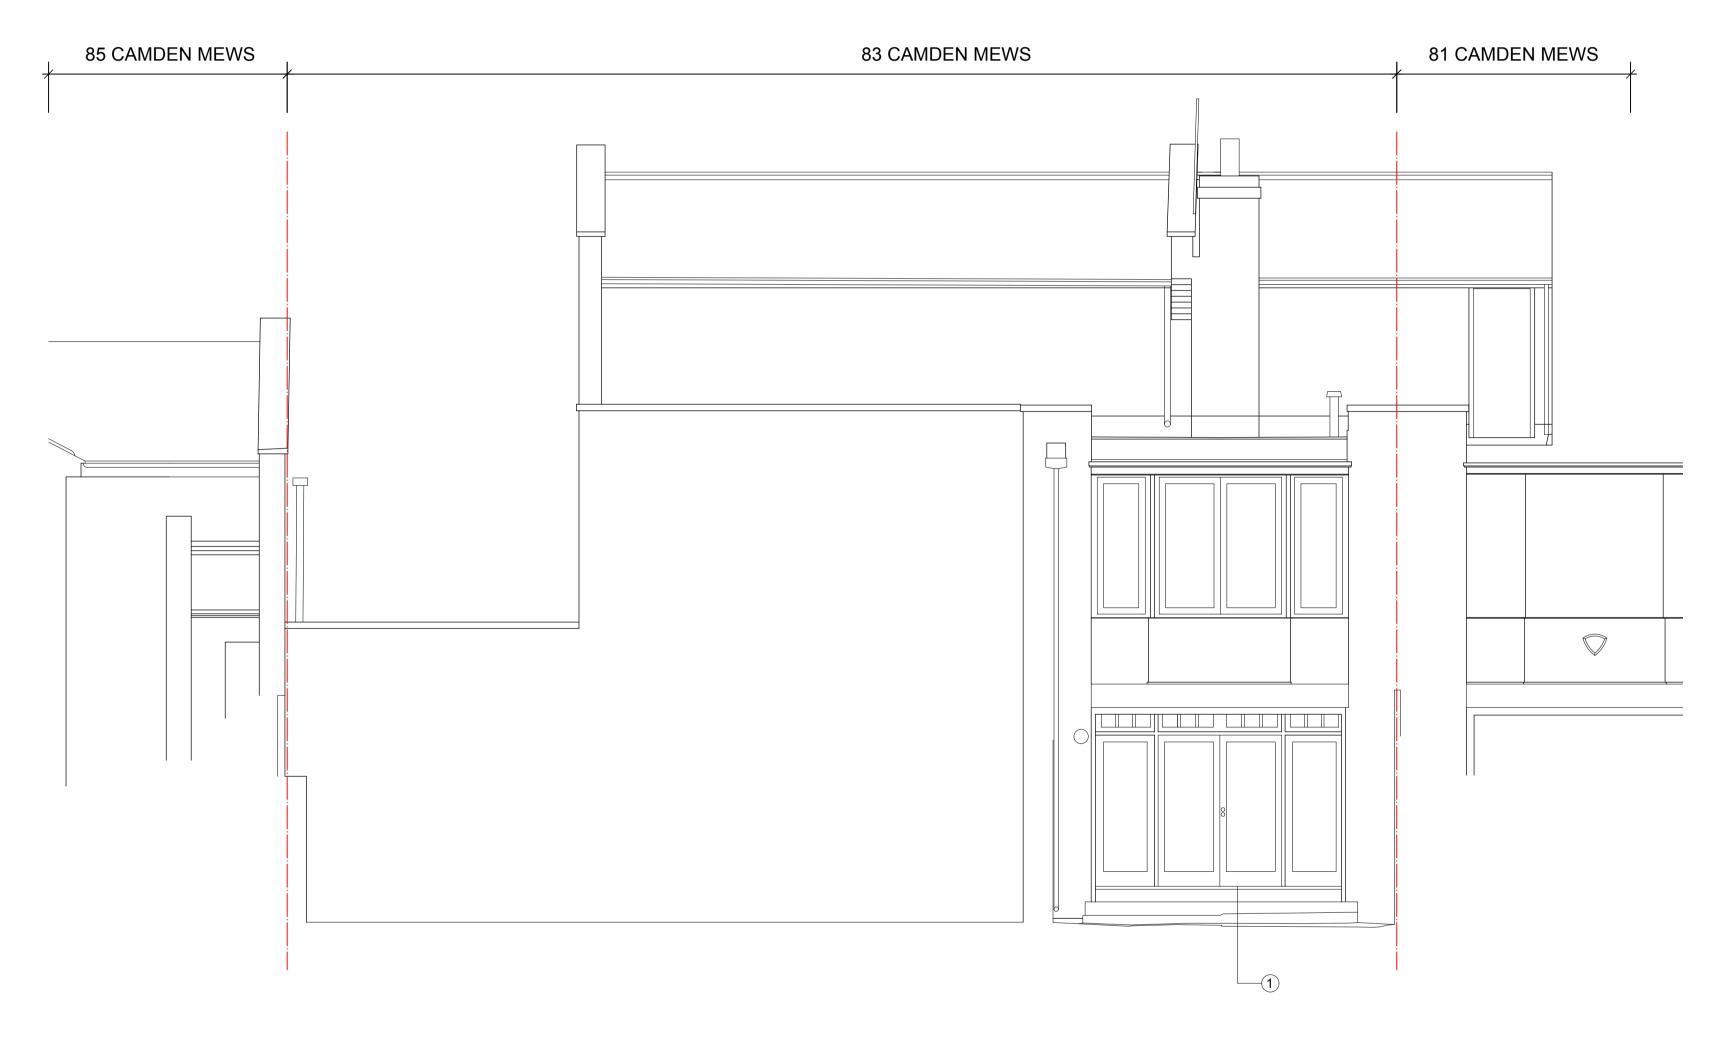

**EXISTING REAR ELEVATION** 

## **PLANNING**

KEY/LEGEND:

EXISTING BUILDING NEW CONSTRUCTION BOUNDARY LINE

NOTE:

ALL GLAZING TO BE REPLACED WITH DARK GREY, DOUBLE GLAZED, CASEMENT GLAZING

Notes

1. Timber Framed, Single Glazed, Glazing Elements

- 23/08/2022 MM FIRST ISSUE REV DATE ISSUER COMMENTS

CLIENT: CELINE ASSIMON PROJECT ADDRESS:
83 CAMDEN MEWS, NW1 9UB PROJECT CODE: A101 DRAWING NAME: **EXISTING** REAR ELEVETION

DRAWING NO.: REVISION.: DATE: DRAWN: CHECKED: